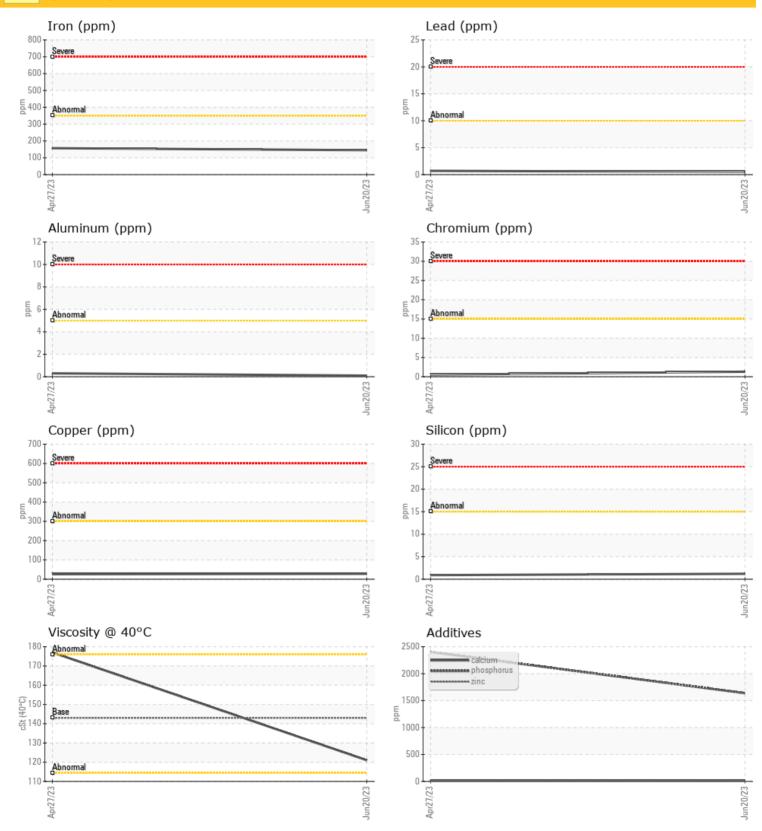

## Diagnosis

Resample at the next service interval to monitor.All component wear rates are normal. There is no indication of any contamination in the oil. The condition of the oil is acceptable for the time in service.

## CONSTRUCTION EQUIPMENT

GRAPHS

 $\odot$ 

Report Id: RAMTOR [WCAMIS] 02568884 (Generated: 07/10/2023 14:32:50) Rev: 1