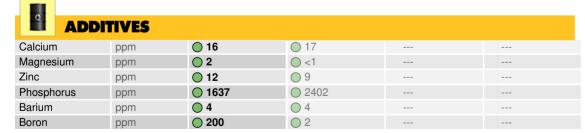

| Silicon   | ppm | 01          | ◯ <1 |  |  |
|-----------|-----|-------------|------|--|--|
| Sodium    | ppm | 0 2         | ○ 3  |  |  |
| Potassium | ppm | <b>○</b> <1 | ○ <1 |  |  |

| <b>O</b> WFA | RMETAL | s           |       |      |
|--------------|--------|-------------|-------|------|
| Iron         | ppm    | 0 145       | 0 157 | <br> |
| Copper       | ppm    | 28          | 0 26  | <br> |
| Lead         | ppm    | 0 <1        | ◯ <1  | <br> |
| Tin          | ppm    | <b>○</b> <1 | ○ <1  | <br> |
| Aluminum     | ppm    | <b>○</b> <1 | ○ <1  | <br> |
| Chromium     | ppm    | 01          | ○ <1  | <br> |
| Molybdenum   | ppm    | <b></b> <1  | ○ <1  | <br> |
| Nickel       | ppm    | <b>○</b> <1 | ○ <1  | <br> |
| Titanium     | ppm    | 0           | 0     | <br> |
| Silver       | ppm    | 0           | 0     | <br> |
| Manganese    | ppm    | 01          | 2     | <br> |
| Vanadium     | ppm    | 0           | 0     | <br> |