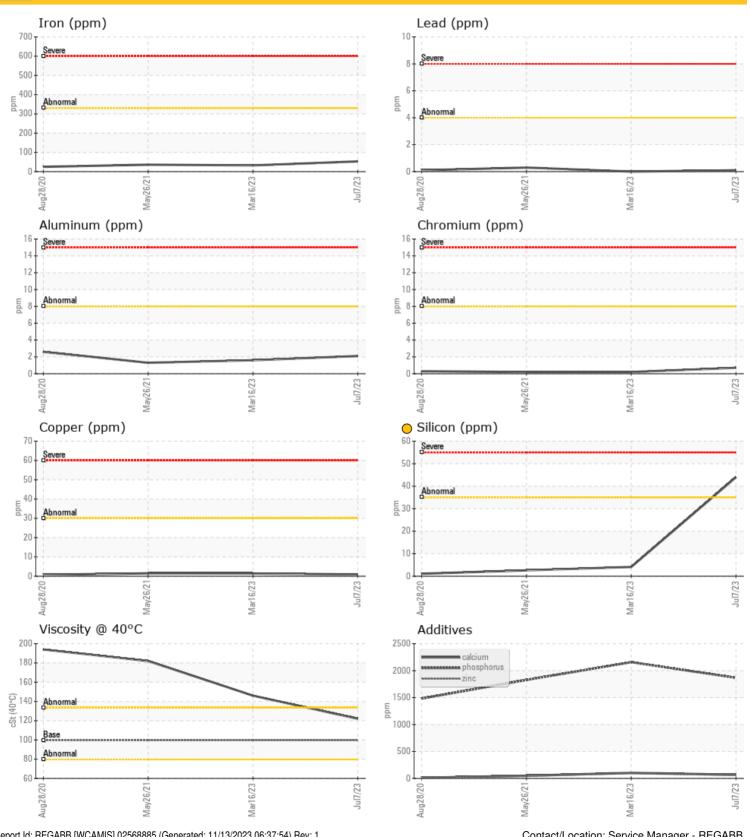

## **LIEBHERR R934 048907-1550 - Splitter Box**

Sample No: LH0260442

Oil Type: PETRO CANADA TRAXON SYNTHETIC 75W90

| Ō SAME        | LE INFOR <i>I</i> | AATION       |             |             |             |
|---------------|-------------------|--------------|-------------|-------------|-------------|
|               | LE INFOR          |              |             |             |             |
| Sample Number |                   | LH0260442    | LH0226685   | LH0191759   | LH0177406   |
| Sample Date   |                   | 07 Jul 2023  | 16 Mar 2023 | 26 May 2021 | 28 Aug 2020 |
| Machine Hours |                   | 4540         | 4080        | 1513        | 467         |
| Oil Hours     |                   | 0            | 0           | 0           | 0           |
| Oil Changed   |                   | Changed      | Changed     | Changed     | Changed     |
| Sample Status |                   | ABNORMAL     | NORMAL      | NORMAL      | NORMAL      |
|               | NDITION           |              |             |             |             |
| Visc @ 40°C   | cSt               | <b>122</b>   | O 146       | O 182       | O 194       |
|               | AMINATIO          |              |             |             |             |
| Silicon       | ppm               | <b>44</b>    | <b>4</b>    | <b>3</b>    | 0 1         |
| Sodium        | ppm               | <b>2</b>     | 02          | <b>4</b>    | <b>4</b>    |
| Potassium     | ppm               | <b>○</b> <1  | 0 1         | O 1         | O 2         |
| WEAR METALS   |                   |              |             |             |             |
| Iron          | ppm               | <b>53</b>    | ○ 32        | ○ 36        | O 25        |
| Copper        | ppm               | <b>○</b> <1  | 0 1         | 02          | O <1        |
| Lead          | ppm               | <b>○</b> <1  | 0           | O <1        | O <1        |
| Tin           | ppm               | <b>0</b>     | 0           | 0           | 0           |
| Aluminum      | ppm               | <b>2</b>     | O 2         | O 1         | <b>3</b>    |
| Chromium      | ppm               | <b>○</b> <1  | O <1        | O <1        | <b></b> <1  |
| Molybdenum    | ppm               | <b>0</b>     | 0           | 0           | O 0         |
| Nickel        | ppm               | <b>()</b> <1 | 0           | 0           | 0           |
| Titanium      | ppm               | <b>0</b>     | 0           | 0           | 0           |
| Silver        | ppm               | 0            | 0           | <1          | <1          |
| Manganese     | ppm               | <b>○</b> <1  | <b></b> <1  | O <1        | <b>1</b>    |
| Vanadium      | ppm               | 0            | 0           | 0           | 0           |
| ADDITIVES     |                   |              |             |             |             |
| Calcium       | ppm               | <b>68</b>    | O 104       | 50          | O 13        |
| Magnesium     | ppm               | <b>2</b>     | O <1        | O 2         | O 2         |
| Zinc          | ppm               | <b>57</b>    | 93          | 40          | <b>18</b>   |
| Phosphorus    | ppm               | <b>1867</b>  | 2157        | <b>1828</b> | O 1482      |
| Barium        | ppm               | <b>0</b> <1  | 0           | 02          | <b>4</b>    |
| Boron         | ppm               | <b>128</b>   | 01          | <b>6</b>    | O 1         |

#### Diagnosis

We advise that you check all areas where dirt can enter the system. The oil change at the time of sampling has been noted. We recommend an early resample to monitor this condition. All component wear rates are normal. There is a moderate concentration of dirt present in the oil. The oil is no longer serviceable due to the presence of contaminants.

### **GRAPHS**