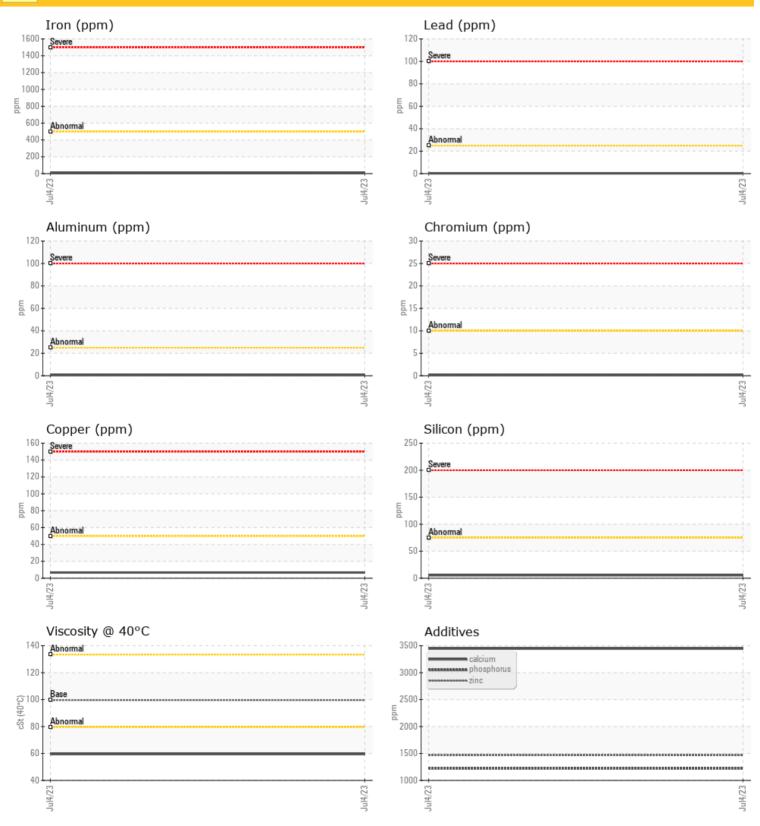

# 59.5

| Silicon   | ppm | 05          |  |  |  |  |
|-----------|-----|-------------|--|--|--|--|
| Sodium    | ppm | 0 11        |  |  |  |  |
| Potassium | ppm | <b>○</b> <1 |  |  |  |  |

| A          |                 |                   |      |  |
|------------|-----------------|-------------------|------|--|
| WEA        | <b>R METALS</b> |                   |      |  |
| Iron       | ppm             | 07                | <br> |  |
| Copper     | ppm             | 07                | <br> |  |
| Lead       | ppm             | <b>○</b> <1       | <br> |  |
| Tin        | ppm             | 0                 | <br> |  |
| Aluminum   | ppm             | 01                | <br> |  |
| Chromium   | ppm             | <mark></mark> <1  | <br> |  |
| Molybdenum | ppm             | 0                 | <br> |  |
| Nickel     | ppm             | <mark>○</mark> <1 | <br> |  |
| Titanium   | ppm             | 0                 | <br> |  |
| Silver     | ppm             | 0                 | <br> |  |
| Manganese  | ppm             | 01                | <br> |  |
| Vanadium   | ppm             | 0                 | <br> |  |

### **ADDITIVES**

| Calcium    | ppm | 3446        | <br> |  |
|------------|-----|-------------|------|--|
| Magnesium  | ppm | 0 10        | <br> |  |
| Zinc       | ppm | 1465        | <br> |  |
| Phosphorus | ppm | 0 1221      | <br> |  |
| Barium     | ppm | <b>○</b> <1 | <br> |  |
| Boron      | ppm | 0 102       | <br> |  |

## Diagnosis

Confirm the source of the lubricant being utilized for top-up/fill. Resample at the next service interval to monitor.All component wear rates are normal. There is no indication of any contamination in the oil. Additive levels indicate the addition of a different brand, or type of oil. Viscosity of sample indicates oil is within SAE 80 range, advise investigate. The condition of the oil is acceptable for the time in service.