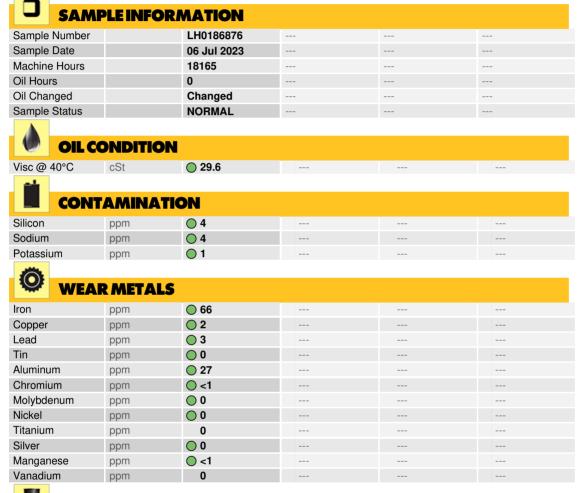

### LIEBHERR L586 21066 - Transmission (Auto)

Sample No: LH0186876
Oil Type: DEXRON III

**ADDITIVES** 

ppm

ppm

ppm

ppm

ppm

ppm

Calcium

Zinc

Barium

Boron

Magnesium

Phosphorus

Depot:CLOPEMUnique No:5607196Signed:Wes DavisReport Date:14 Jul 2023

**180** 

**2** 

**62** 

**245** 

**0** 

**82** 