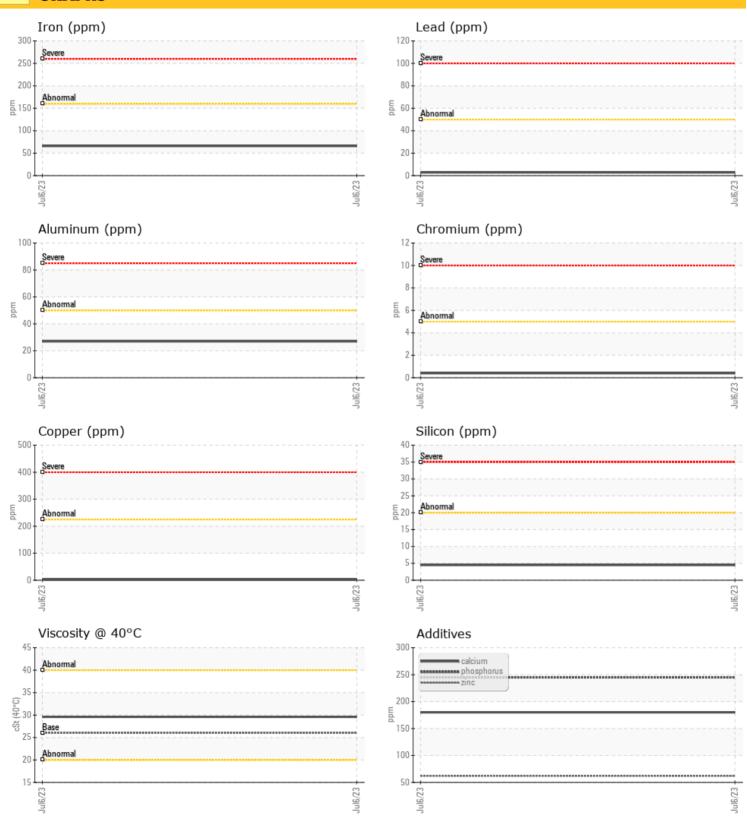

ype: DEXRON III

**ADDITIVES** 

ppm

ppm

ppm

ppm

ppm

ppm

Calcium

Zinc

Barium

Boron

Magnesium

Phosphorus





#### **CLOUTHIER VENTURES LTD.**

59 MATTHEWS STREET, R.R. # 5 PEMBROKE, ON CA K8A 0A6 Contact: Travis Bennett tbennett@clouthierconst.com

T: (613)735-6531 F: (613)735-2769

#### Diagnosis

Resample at the next service interval to monitor. The fluid was not specified, however, a fluid match indicates that this fluid is (GENERIC) DEXRON III. Please confirm. All component wear rates are normal. There is no indication of any contamination in the fluid. The condition of the fluid is acceptable for the time in service.

Depot:CLOPEMUnique No:5607196Signed:Wes DavisReport Date:14 Jul 2023

**180** 

**2** 

**62** 

**245** 

**0** 

**82** 

# LIEBHERR







### **GRAPHS**