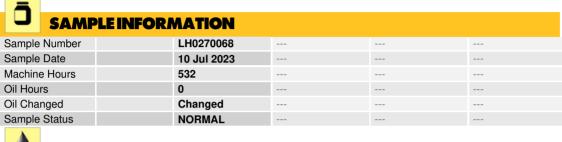

### LIEBHERR LH30M 145455-1253 - Swing Drive

Sample No: LH0270068

Oil Type: LIEBHERR GEAR BASIC 90 LS

| sample | Status |         | NORMAL     | <br> |  |
|--------|--------|---------|------------|------|--|
|        |        |         |            |      |  |
|        | OIL CO | NDITION |            |      |  |
| /isc @ | 40°C   | cSt     | <b>175</b> | <br> |  |