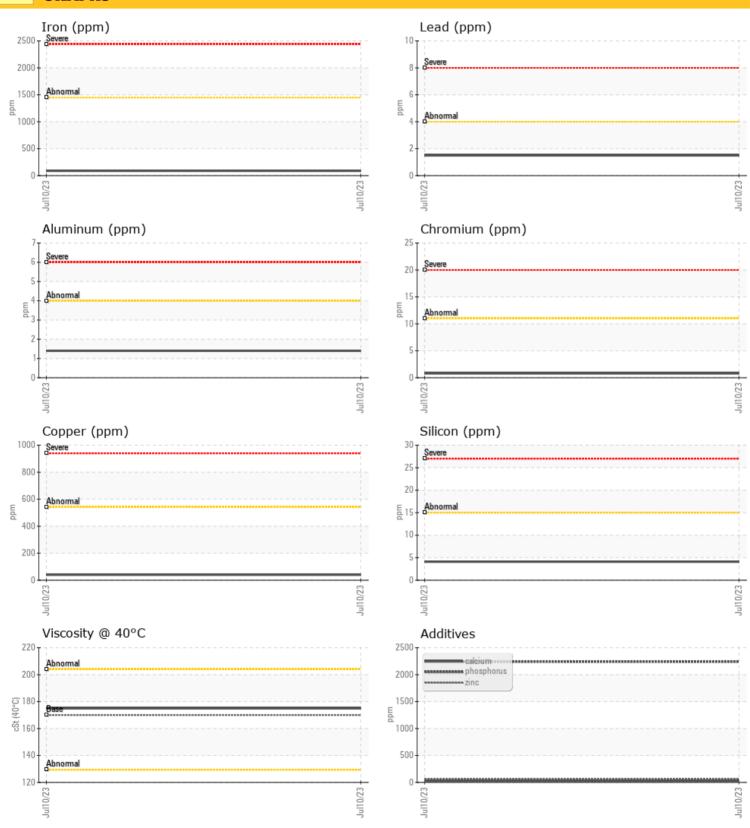

| CONTAMINATION |     |          |  |  |  |  |
|---------------|-----|----------|--|--|--|--|
| Silicon       | ppm | <b>4</b> |  |  |  |  |
| Sodium        | ppm | <b>6</b> |  |  |  |  |
| Potassium     | ppm | <b>1</b> |  |  |  |  |
|               |     |          |  |  |  |  |

| WEA        | R METAL | S            |      |  |
|------------|---------|--------------|------|--|
| Iron       | ppm     | <b>89</b>    | <br> |  |
| Copper     | ppm     | <b>40</b>    | <br> |  |
| Lead       | ppm     | <b>2</b>     | <br> |  |
| Tin        | ppm     | <b>3</b>     | <br> |  |
| Aluminum   | ppm     | <b>1</b>     | <br> |  |
| Chromium   | ppm     | <b>()</b> <1 | <br> |  |
| Molybdenum | ppm     | <b>0</b>     | <br> |  |
| Nickel     | ppm     | <b>0</b>     | <br> |  |
| Titanium   | ppm     | 0            | <br> |  |
| Silver     | ppm     | 0            | <br> |  |
| Manganese  | ppm     | <b>2</b>     | <br> |  |
| Vanadium   | ppm     | 0            | <br> |  |

| ADDITIVES  |     |             |  |  |  |  |
|------------|-----|-------------|--|--|--|--|
| Calcium    | ppm | <b>28</b>   |  |  |  |  |
| Magnesium  | ppm | <b>1</b>    |  |  |  |  |
| Zinc       | ppm | <b>68</b>   |  |  |  |  |
| Phosphorus | ppm | <b>2241</b> |  |  |  |  |
| Barium     | ppm | <b>11</b>   |  |  |  |  |
| Boron      | ppm | <b>7</b>    |  |  |  |  |

#### **GRAPHS**