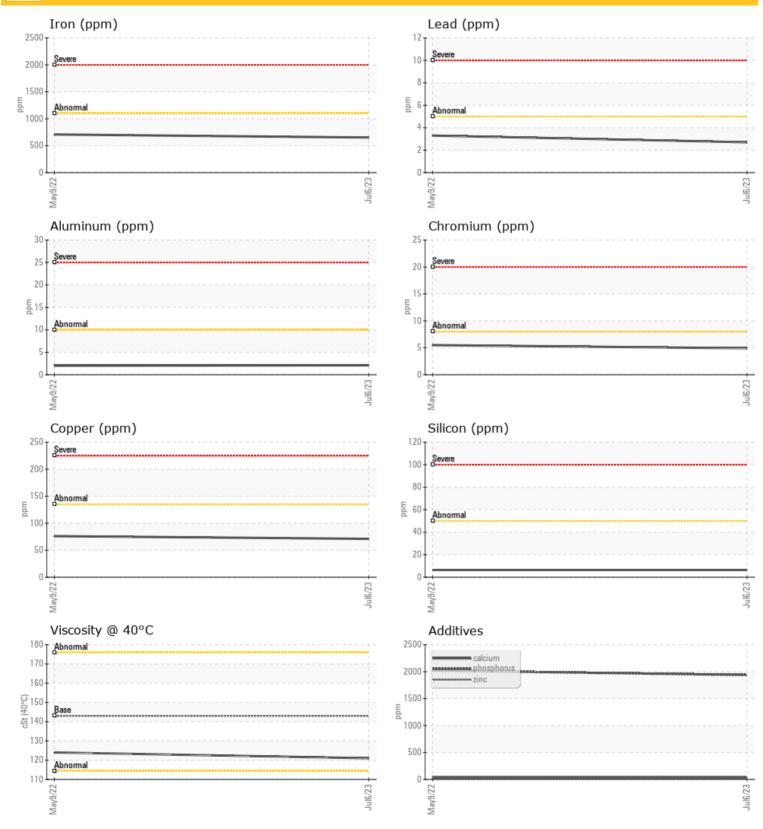

# cSt 0 121

| Silicon   | ppm | 0 6 | 06  |  |  |
|-----------|-----|-----|-----|--|--|
| Sodium    | ppm | 06  | ○ 5 |  |  |
| Potassium | ppm | 05  | 6   |  |  |

0 124

| Ö w        |         | 16       |       |      |
|------------|---------|----------|-------|------|
| WE/        | AR META | LS       |       |      |
| PQ         |         |          | 29    | <br> |
| Iron       | ppm     | 0 651    | ○ 708 | <br> |
| Copper     | ppm     | 071      | ○ 76  | <br> |
| Lead       | ppm     | <b>3</b> | 03    | <br> |
| Tin        | ppm     | 0 4      | ○ 5   | <br> |
| Aluminum   | ppm     | 0 2      | 0 2   | <br> |
| Chromium   | ppm     | 05       | 6     | <br> |
| Molybdenum | ppm     | 01       | 01    | <br> |
| Nickel     | ppm     | 0 2      | 3     | <br> |
| Titanium   | ppm     | 0 5      | ○ 5   | <br> |
| Silver     | ppm     | 0        | 0     | <br> |
| Manganese  | ppm     | 0 14     | 0 15  | <br> |
| Vanadium   | ppm     | 0        | 0     | <br> |

## 0

|            | DITIVES |             |       |      |
|------------|---------|-------------|-------|------|
| Calcium    | ppm     | 26          | 27    | <br> |
| Magnesium  | ppm     | <b>0</b> 19 | 20    | <br> |
| Zinc       | ppm     | 0 46        | 0 45  | <br> |
| Phosphorus | ppm     | 0 1937      | 2020  | <br> |
| Barium     | ppm     | ◯ <1        | 0     | <br> |
| Boron      | ppm     | 0 110       | 0 110 | <br> |

#### Diagnosis

Resample at the next service interval to monitor.All component wear rates are normal. There is no indication of any contamination in the oil. The condition of the oil is acceptable for the time in service.