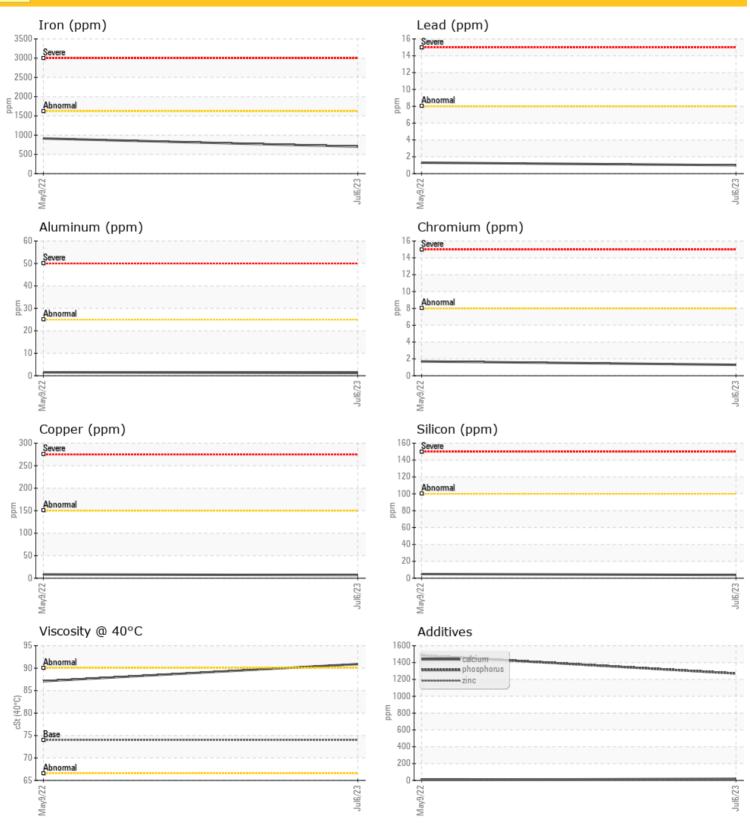

| Sample Number |           | LH0186875    | LH0162860   |     |  |
|---------------|-----------|--------------|-------------|-----|--|
| Sample Date   |           | 06 Jul 2023  | 09 May 2022 |     |  |
| Machine Hours |           | 18165        | 0           |     |  |
| Oil Hours     |           | 0            | 0           |     |  |
| Oil Changed   |           | Changed      | N/A         |     |  |
| Sample Status |           | NORMAL       | NORMAL      |     |  |
| <u> </u>      |           |              |             |     |  |
| OIL           | ONDITIONO | ON           |             |     |  |
| /isc @ 40°C   | cSt       | 90.9         | O 87.1      |     |  |
| CON           | TAMINA    | ATION        |             |     |  |
| Silicon       | ppm       | <b>4</b>     | <b>5</b>    |     |  |
| Sodium        | ppm       | <b>1</b>     | O 1         |     |  |
| Potassium     | ppm       | <b>1</b>     | <b>10</b>   |     |  |
|               | R META    |              | O 54        |     |  |
| PQ            |           |              | O 54        |     |  |
| ron           | ppm       | <b>O</b> 701 | O 914       |     |  |
| Copper        | ppm       | <b>0</b> 7   | 0 8         |     |  |
| _ead          | ppm       | 01           | 0 1         |     |  |
| Γin<br>       | ppm       | <b>0</b> 0   | 0 <1        |     |  |
| Aluminum      | ppm       | 01           | 0 2         |     |  |
| Chromium      | ppm       | 01           | 0 2         |     |  |
| Molybdenum    | ppm       | 0 0          | 0 <1        |     |  |
| Nickel        | ppm       | <b>()</b> <1 | 0 1         |     |  |
| Γitanium      | ppm       | 0            | 0           | *** |  |
| Silver        | ppm       | 0            | 0           | *** |  |
| Manganese     | ppm       | <b>0</b> 7   | 0 9         | *** |  |
| /anadium      | ppm       | 0            | 0           |     |  |
| ADD           | ITIVES    |              |             |     |  |
| Calcium       | ppm       | <b>19</b>    | 0 8         |     |  |
|               | F F       |              |             |     |  |

#### Diagnosis

Resample at the next service interval to monitor. All component wear rates are normal. There is no indication of any contamination in the oil. The condition of the oil is acceptable for the time in service.