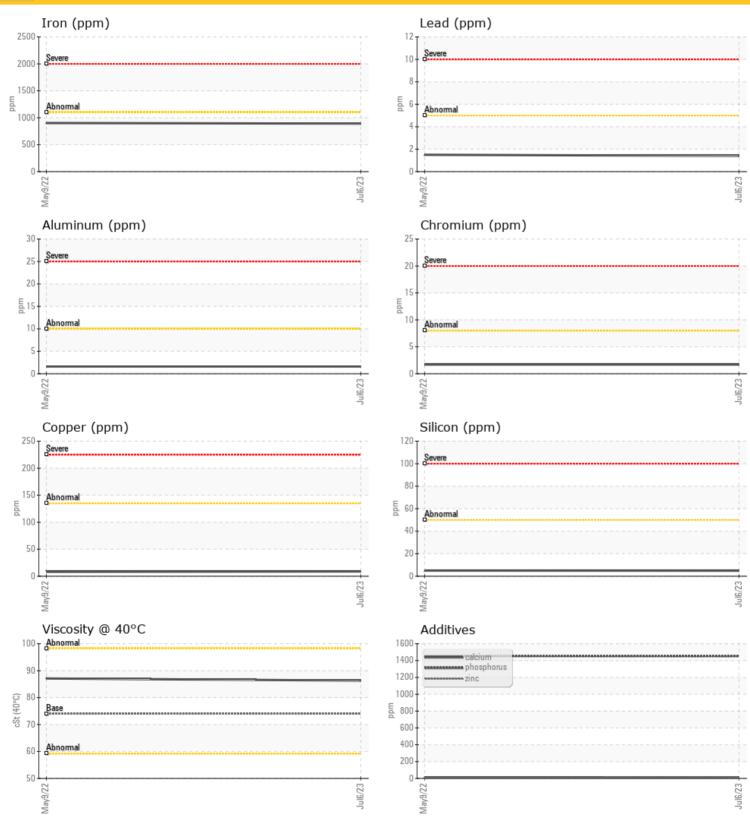

# LIEBHERR

**CONSTRUCTION EQUIPMENT** 

### LIEBHERR L586 21066 - Front Axle

Sample No: LH0186872

Oil Type: GEAR OIL SAE 80



 $\bigcirc$  0

**195** 



#### **CLOUTHIER VENTURES LTD.**

59 MATTHEWS STREET, R.R. # 5 PEMBROKE, ON

CA K8A 0A6

Contact: Travis Bennett tbennett@clouthierconst.com

T: (613)735-6531 F: (613)735-2769

#### Diagnosis

Resample at the next service interval to monitor. All component wear rates are normal. There is no indication of any contamination in the oil. The condition of the oil is acceptable for the time in service.

Depot: CLOPEM
Unique No: 5607268
Signed: Wes Davis
Report Date: 14 Jul 2023

 $\bigcirc$  0

**180** 

ppm

ppm

Barium

Boron

# LIEBHERR

CONSTRUCTION EQUIPMENT





### **GRAPHS**