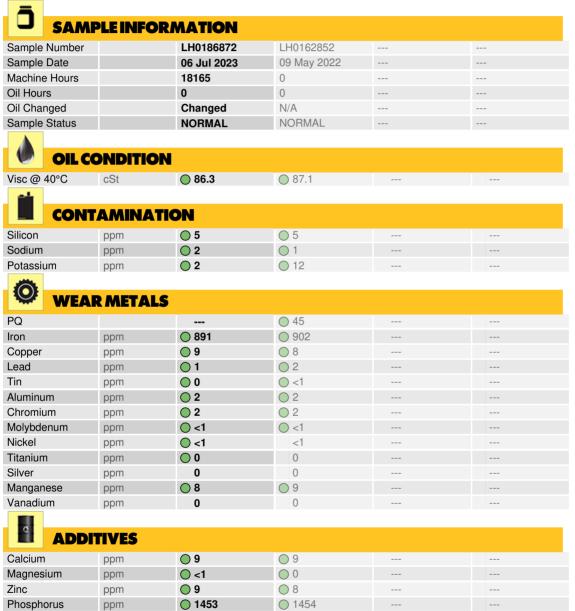

#### Diagnosis

Resample at the next service interval to monitor. All component wear rates are normal. There is no indication of any contamination in the oil. The condition of the oil is acceptable for the time in service.