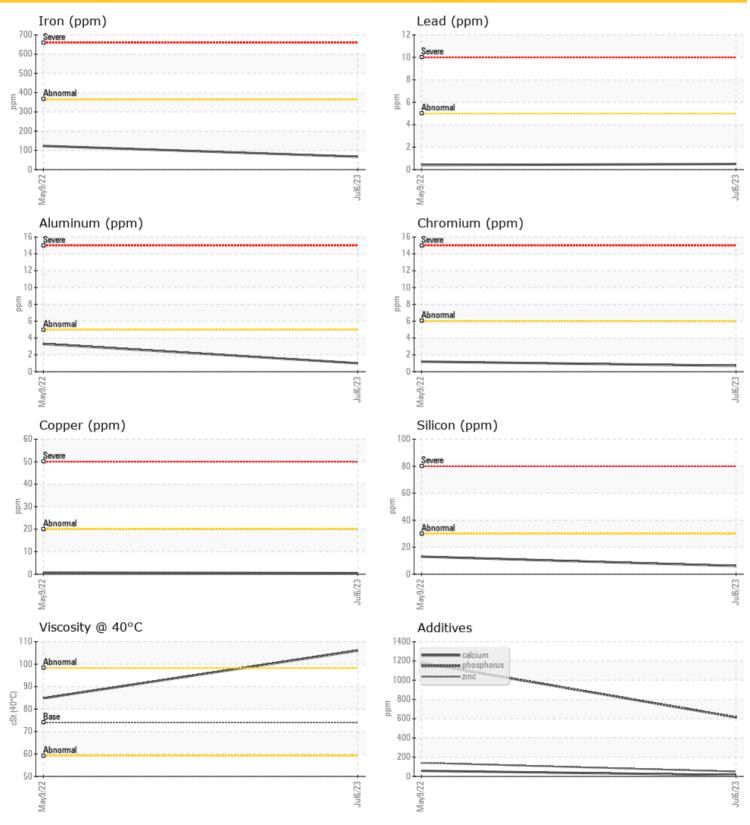

## **CONSTRUCTION EQUIPMENT**

### LIEBHERR L586 21066 - Splitter Box

Sample No: LH0186879

Oil Type: GEAR OIL SAE 80



 $\bigcirc$  0

222



#### **CLOUTHIER VENTURES LTD.**

59 MATTHEWS STREET, R.R. # 5 PEMBROKE, ON

CA K8A 0A6

Contact: Travis Bennett tbennett@clouthierconst.com

T: (613)735-6531 F: (613)735-2769

#### Diagnosis

Resample at the next service interval to monitor.All component wear rates are normal. There is no indication of any contamination in the oil. Viscosity of sample indicates oil is within SAE 75W90 range, advise investigate. The condition of the oil is acceptable for the time in service.

Depot:CLOPEMUnique No:5607269Signed:Wes DavisReport Date:14 Jul 2023

 $\bigcirc$  0

28

ppm

ppm

Barium

Boron

# LIEBHERR

CONSTRUCTION EQUIPMENT





#### **GRAPHS**