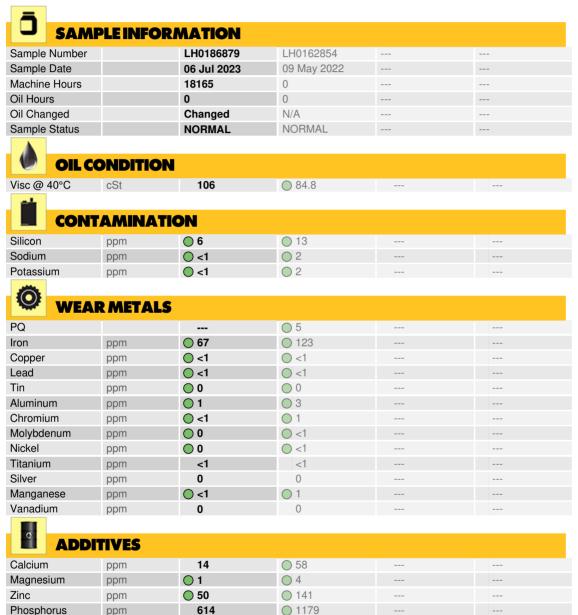

### LIEBHERR L586 21066 - Splitter Box

Sample No: LH0186879

Oil Type: GEAR OIL SAE 80

 $\bigcirc$  0

222

#### Diagnosis

Resample at the next service interval to monitor.All component wear rates are normal. There is no indication of any contamination in the oil. Viscosity of sample indicates oil is within SAE 75W90 range, advise investigate. The condition of the oil is acceptable for the time in service.

Depot:CLOPEMUnique No:5607269Signed:Wes DavisReport Date:14 Jul 2023

 $\bigcirc$  0

28

ppm

ppm

Barium

Boron