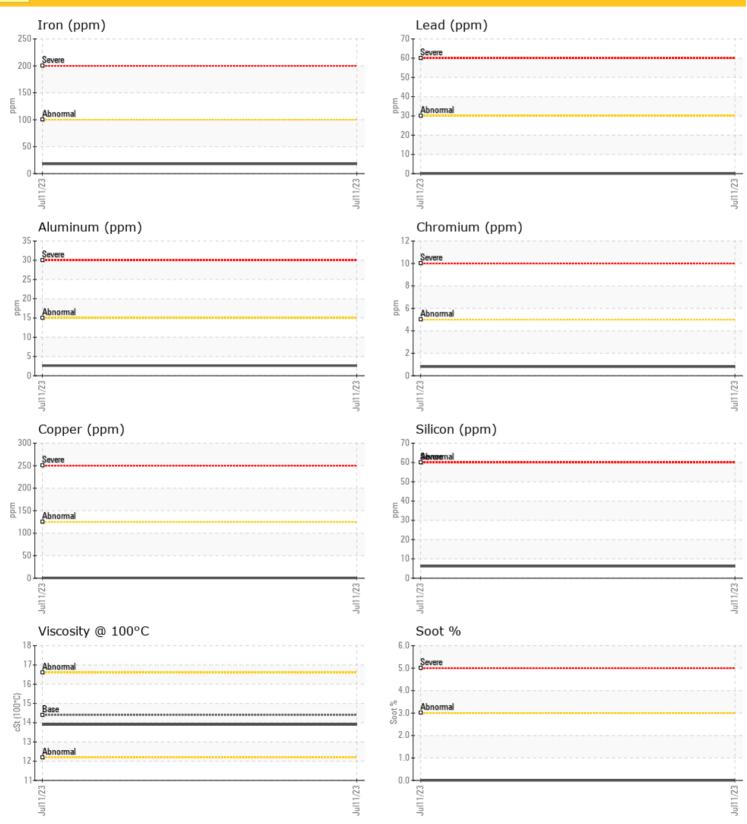

|  |
| Phosphorus | ppm     | <b>1010</b> | <br> |  |
| Barium     | ppm     | <b>0</b>    | <br> |  |
| Boron      | ppm     | <b>4</b>    | <br> |  |



#### Liebherr-Canada Ltd.

Fort McKay Industrial Park, Lot No. 12 and 13 Fort McMurray, AB CA T9H 5N3 Contact: Corey Ekroth corey.ekroth@liebherr.com T: (780)791-2967 F:

١.

#### Diagnosis

Resample at the next service interval to monitor. The fluid was not specified, however, a fluid match indicates that this fluid is (GENERIC) DIESEL ENGINE OIL SAE 40. Please confirm.All component wear rates are normal. There is no indication of any contamination in the oil. The condition of the oil is acceptable for the time in service.

Depot: LIEFTM
Unique No: 5607372
Signed: Kevin Marson
Report Date: 19 Jul 2023

# LIEBHERR





#### **GRAPHS**