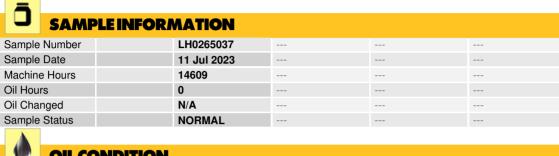

### [HAMMERSTONE] 16012 - Diesel Engine

Sample No: LH0265037

Oil Type: DIESEL ENGINE OIL SAE 40

| OILC           | ONDIT | ION         |      |  |
|----------------|-------|-------------|------|--|
| Visc @ 100°C   | cSt   | <b>13.9</b> | <br> |  |
| Oxidation (PA) | %     | 98          | <br> |  |
|                |       |             |      |  |

| CONTAMINATION  |     |             |  |     |  |
|----------------|-----|-------------|--|-----|--|
| Soot %         | %   | 0 0         |  |     |  |
| Nitration (PA) | %   | 116         |  |     |  |
| Sulfation (PA) | %   | 107         |  |     |  |
| Glycol         | %   | NEG         |  | *** |  |
| Fuel           | %   | <1.0        |  |     |  |
| Silicon        | ppm | <b>6</b>    |  |     |  |
| Sodium         | ppm | <b>3</b>    |  |     |  |
| Potassium      | ppm | <b>0</b> <1 |  |     |  |

| WEA        | R METALS |              |         |  |
|------------|----------|--------------|---------|--|
|            |          |              |         |  |
| Iron       | ppm      | <b>18</b>    | <br>    |  |
| Copper     | ppm      | <b>○</b> <1  | <br>    |  |
| Lead       | ppm      | <b>0</b>     | <br>    |  |
| Tin        | ppm      | <b>0</b>     | <br>    |  |
| Aluminum   | ppm      | <b>3</b>     | <br>    |  |
| Chromium   | ppm      | <b>()</b> <1 | <br>    |  |
| Molybdenum | ppm      | <b>1</b>     | <br>    |  |
| Nickel     | ppm      | <b>0</b> <1  | <br>*** |  |
| Titanium   | ppm      | <b>()</b> <1 | <br>    |  |
| Silver     | ppm      | <b>0</b>     | <br>    |  |
| Manganese  | ppm      | <b>()</b> <1 | <br>    |  |
| Vanadium   | ppm      | 0            | <br>    |  |