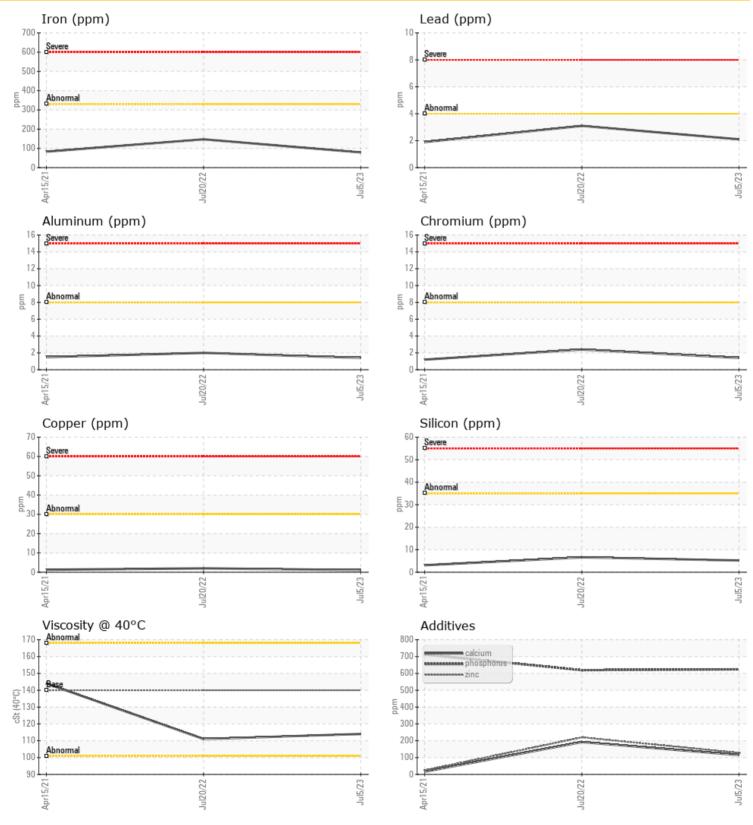

## **SAMPLE INFORMATION**

| -                    |    | 0           | -           | -           |  |
|----------------------|----|-------------|-------------|-------------|--|
| Visc @ 40°C          | St | 0 114       | 0 111       | 0 144       |  |
| <b>OIL CONDITION</b> |    |             |             |             |  |
| Sample Status        |    | NORMAL      | NORMAL      | NORMAL      |  |
| Oil Changed          |    | Changed     | Changed     | Changed     |  |
| Oil Hours            |    | 538         | 533         | 500         |  |
| Machine Hours        |    | 17038       | 16000       | 15000       |  |
| Sample Date          |    | 05 Jul 2023 | 20 Jul 2022 | 15 Apr 2021 |  |
| Sample Number        |    | LH0178231   | LH0224523   | LH0186975   |  |
|                      |    |             |             |             |  |

| Silicon   | ppm | <b>5</b>   | 07   | 3    |  |
|-----------|-----|------------|------|------|--|
| Sodium    | ppm | <b>3</b>   | 03   | 3    |  |
| Potassium | ppm | <b>1</b> 0 | 0 11 | 0 10 |  |
| adda.     |     |            |      |      |  |

| WE/        | AR META | LS          |      |      |  |
|------------|---------|-------------|------|------|--|
| Iron       | ppm     | 0 79        | 147  | 83   |  |
| Copper     | ppm     | 01          | 0 2  | 01   |  |
| Lead       | ppm     | 0 2         | 3    | 2    |  |
| Tin        | ppm     | 0 (         | 0    | 0    |  |
| Aluminum   | ppm     | 01          | 2    | 2    |  |
| Chromium   | ppm     | 01          | 0 2  | 01   |  |
| Molybdenum | ppm     | 0 5         | 0 10 | 0    |  |
| Nickel     | ppm     | <b>○</b> <1 | ○ <1 | ◯ <1 |  |
| Titanium   | ppm     | <b>○</b> <1 | ◯ <1 | ◯ <1 |  |
| Silver     | ppm     | 0           | 3    | <1   |  |
| Manganese  | ppm     | <b>○</b> <1 | 0 2  | 1    |  |
| Vanadium   | ppm     | 0           | 0    | 0    |  |

## Diagnosis

Confirm the source of the lubricant being utilized for top-up/fill. Resample at the next service interval to monitor.All component wear rates are normal. There is no indication of any contamination in the oil. Additive levels indicate the addition of a different brand, or type of oil. The condition of the oil is acceptable for the time in service.