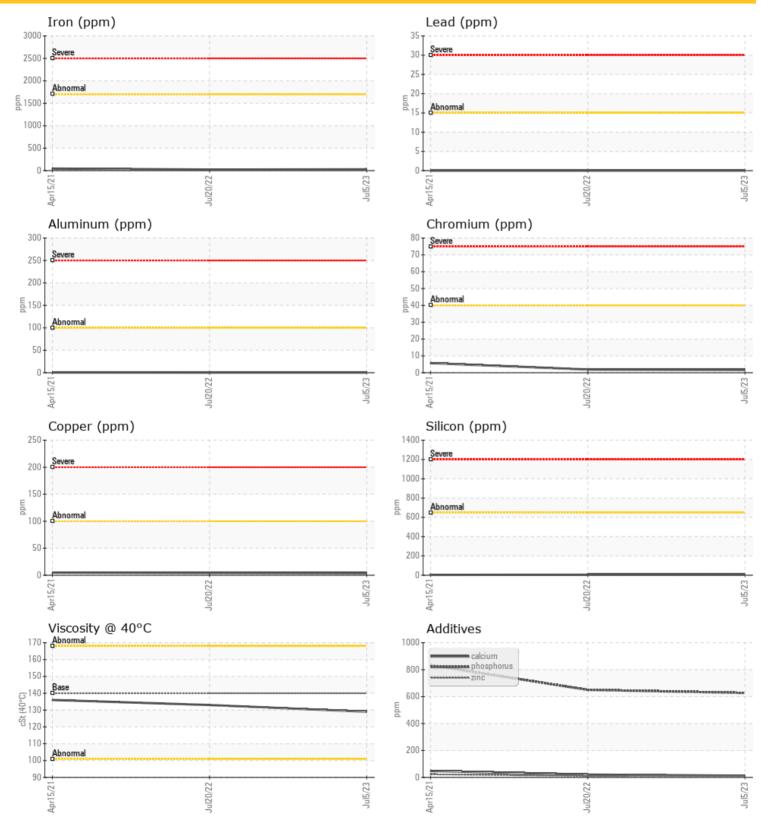

## SAMPLE INFORMATION

| Sample Number |                | LH0178234   | LH0214167   | LH0186970   |  |
|---------------|----------------|-------------|-------------|-------------|--|
| Sample Date   |                | 05 Jul 2023 | 20 Jul 2022 | 15 Apr 2021 |  |
| Machine Hours |                | 17038       | 16000       | 15000       |  |
| Oil Hours     |                | 1038        | 1000        | 1000        |  |
| Oil Changed   |                | Changed     | Changed     | Changed     |  |
| Sample Status |                | NORMAL      | NORMAL      | NORMAL      |  |
| OIL CO        | <b>NDITION</b> |             |             |             |  |
| Visc @ 40°C   | cSt            | 0 129       | 0 133       | 0 136       |  |
|               | AMINATIO       | <b>DN</b>   |             |             |  |

| CON1      | <b>AMINATI</b> | ON       |    |      |  |
|-----------|----------------|----------|----|------|--|
| Silicon   | ppm            | 6        | 04 | 04   |  |
| Sodium    | ppm            | <b>3</b> | 02 | 3    |  |
| Potassium | ppm            | <b>3</b> | 2  | ○ <1 |  |

| <b>A</b>   |         |             |      |      |  |
|------------|---------|-------------|------|------|--|
| WEA        | R METAL | S           |      |      |  |
| Iron       | ppm     | 0 29        | 24   | ◯ 45 |  |
| Copper     | ppm     | 04          | 0 4  | 5    |  |
| Lead       | ppm     | 0 🔘         | 0    | 0    |  |
| Tin        | ppm     | 0 ()        | ○ <1 | ◯ <1 |  |
| Aluminum   | ppm     | ◯ <1        | ◯ <1 | ◯ <1 |  |
| Chromium   | ppm     | 0 2         | 0 2  | 6    |  |
| Molybdenum | ppm     | <b>○</b> <1 | ◯ <1 | 2    |  |
| Nickel     | ppm     | <b>○</b> <1 | ○ <1 | 01   |  |
| Titanium   | ppm     | 0 🔘         | 0    | ◯ <1 |  |
| Silver     | ppm     | 0           | 0    | <1   |  |
| Manganese  | ppm     | 02          | ◯ <1 | <1   |  |
| Vanadium   | ppm     | 0           | 0    | 0    |  |

## Diagnosis

Resample at the next service interval to monitor.All component wear rates are normal. There is no indication of any contamination in the oil. The condition of the oil is acceptable for the time in service.