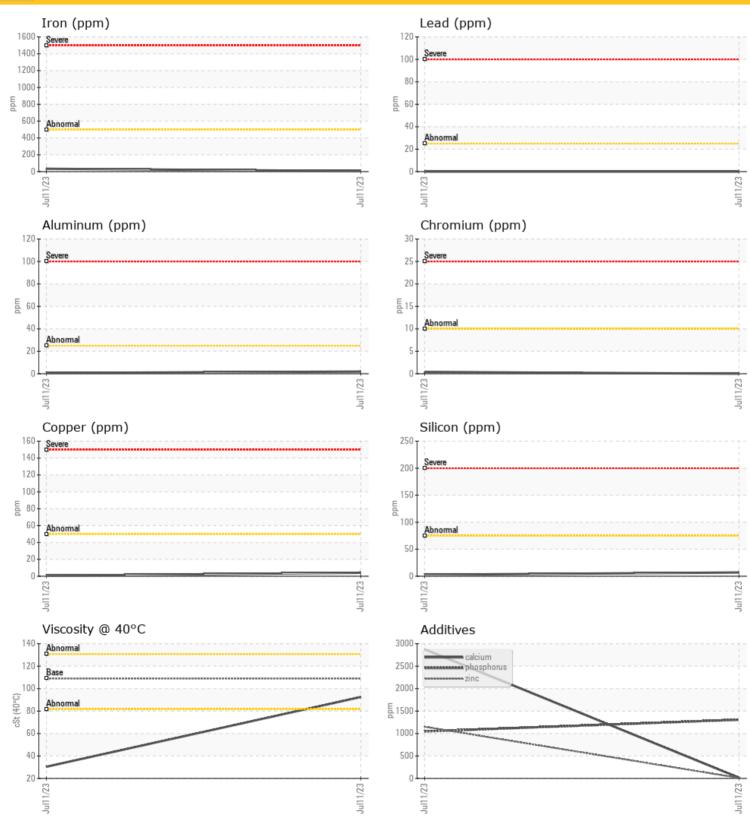

## [HAMMERSTONE] 16012 - Left Final Drive

Sample No: LH0265045

Oil Type: **GEAR OIL SAE 75W90** 

| <u> </u>      |          |                                   |             |      |
|---------------|----------|-----------------------------------|-------------|------|
| SAM           | PLE INFO | RMATION                           |             |      |
| Sample Number |          | LH0265045                         | LH0265043   | <br> |
| Sample Date   |          | 11 Jul 2023                       | 11 Jul 2023 | <br> |
| Machine Hours |          | 14669                             | 14669       | <br> |
| Oil Hours     |          | 0                                 | 0           | <br> |
| Oil Changed   |          | N/A                               | N/A         | <br> |
| Sample Status |          | NORMAL                            | NORMAL      | <br> |
| <u> </u>      |          |                                   |             |      |
| OIL           | ONDITIO  | N                                 |             |      |
| Visc @ 40°C   | cSt      | <b>92.5</b>                       | ○ 30.4      | <br> |
| طد            |          |                                   |             |      |
| CON           | TAMINA   | TION                              |             |      |
|               | IAMINA   |                                   |             |      |
| Silicon       | ppm      | <b>3</b>                          | <b>7</b>    | <br> |
| Sodium        | ppm      | 01                                | O 7         | <br> |
| Potassium     | ppm      | <b>○</b> <1                       | O 2         | <br> |
| (Ö)           |          |                                   |             |      |
| WEA           | R META   | LS                                |             |      |
| Iron          | ppm      | <b>34</b>                         | <b>6</b>    | <br> |
| Copper        | ppm      | <b></b> <1                        | <b>4</b>    | <br> |
| Lead          | ppm      | <b>0</b>                          | O 0         | <br> |
| Tin           | ppm      | <b>0</b>                          | O 0         | <br> |
| Aluminum      | ppm      | <b></b> <1                        | 0 2         | <br> |
| Chromium      | ppm      | <b></b> <1                        | 0           | <br> |
| Molybdenum    | ppm      | <b>()</b> <1                      | O <1        | <br> |
| Nickel        | ppm      | <b>0</b>                          | O 0         | <br> |
| Titanium      | ppm      | 0                                 | <1          | <br> |
| Silver        | ppm      | 0                                 | 0           | <br> |
| Manganese     | ppm      | <b></b> <1                        | O <1        | <br> |
| Vanadium      | ppm      | 0                                 | 0           | <br> |
| ADD           | ITIVES   |                                   |             |      |
| Calcium       |          | <b>14</b>                         | O 2877      | <br> |
| Magnesium     | ppm      | 0 14                              | 0 12        | <br> |
| Zinc          | ppm      |                                   | O 12        | <br> |
|               | ppm      | <ul><li>10</li><li>1207</li></ul> | -           |      |
| Phosphorus    | ppm      | <b>1307</b>                       | O 1046      | <br> |
| Barium        | ppm      | <b>0</b>                          | O <1        | <br> |

#### Diagnosis

Resample at the next service interval to monitor. The fluid was not specified, however, a fluid match indicates that this fluid is (GENERIC) GEAR OIL SAE 75W90. Please confirm.All component wear rates are normal. There is no indication of any contamination in the oil. The condition of the oil is acceptable for the time in service.

### **GRAPHS**