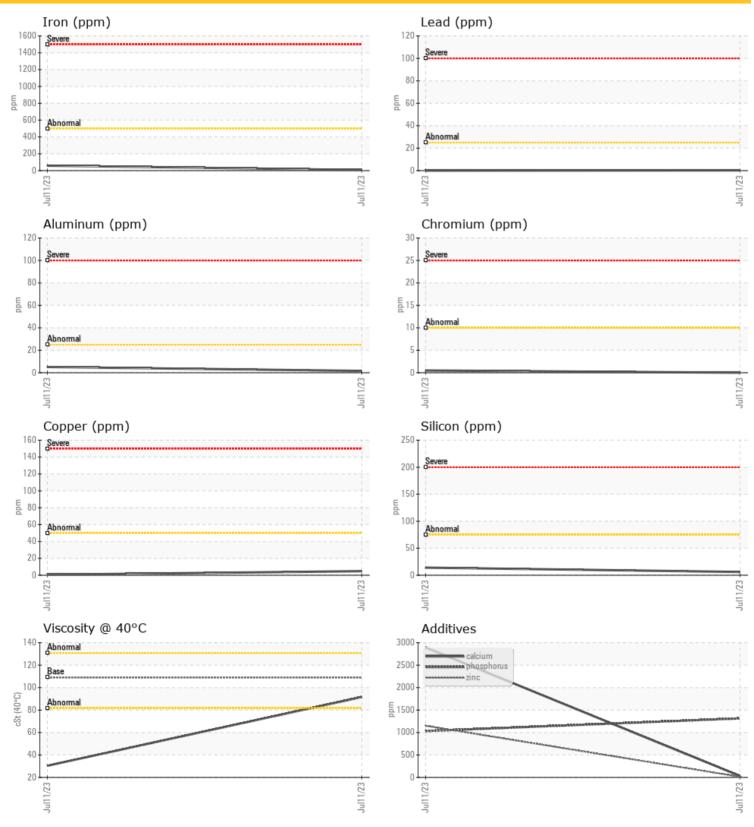

Visc @ 40°C

cSt 91.6

| Silicon   | ppm | 0 14     | 6  |  |  |  |  |
|-----------|-----|----------|----|--|--|--|--|
| Sodium    | ppm | 01       | 02 |  |  |  |  |
| Potassium | ppm | <b>2</b> | 01 |  |  |  |  |

0 30.4

| <b>M</b>   |         |                  |      |      |
|------------|---------|------------------|------|------|
| WE/        | AR META | LS               |      |      |
| Iron       | ppm     | 59               | 07   | <br> |
| Copper     | ppm     | ◯ <1             | ○ 5  | <br> |
| Lead       | ppm     | 0                | ◯ <1 | <br> |
| Tin        | ppm     | 0                | 0    | <br> |
| Aluminum   | ppm     | 0 5              | 2    | <br> |
| Chromium   | ppm     | <mark></mark> <1 | 0    | <br> |
| Molybdenum | ppm     | <b>○</b> <1      | ○ <1 | <br> |
| Nickel     | ppm     | <b>○</b> <1      | ○ <1 | <br> |
| Titanium   | ppm     | <1               | <1   | <br> |
| Silver     | ppm     | 0                | <1   | <br> |
| Manganese  | ppm     | <b>○</b> <1      | ○ <1 | <br> |
| Vanadium   | ppm     | 0                | 0    | <br> |

## Diagnosis

Resample at the next service interval to monitor. The fluid was not specified, however, a fluid match indicates that this fluid is (GENERIC) GEAR OIL SAE 75W90. Please confirm.All component wear rates are normal. There is no indication of any contamination in the oil. The condition of the oil is acceptable for the time in service.