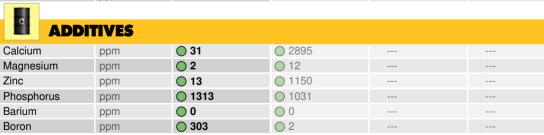

Visc @ 40°C

cSt 91.6

| Silicon   | ppm | 0 14     | 6  |  |  |  |  |
|-----------|-----|----------|----|--|--|--|--|
| Sodium    | ppm | 01       | 02 |  |  |  |  |
| Potassium | ppm | <b>2</b> | 01 |  |  |  |  |

0 30.4

| <b>M</b>   |         |                  |      |      |
|------------|---------|------------------|------|------|
| WE/        | AR META | LS               |      |      |
| Iron       | ppm     | 59               | 07   | <br> |
| Copper     | ppm     | ◯ <1             | ○ 5  | <br> |
| Lead       | ppm     | 0                | ◯ <1 | <br> |
| Tin        | ppm     | 0                | 0    | <br> |
| Aluminum   | ppm     | 0 5              | 2    | <br> |
| Chromium   | ppm     | <mark></mark> <1 | 0    | <br> |
| Molybdenum | ppm     | <b>○</b> <1      | ○ <1 | <br> |
| Nickel     | ppm     | <b>○</b> <1      | ○ <1 | <br> |
| Titanium   | ppm     | <1               | <1   | <br> |
| Silver     | ppm     | 0                | <1   | <br> |
| Manganese  | ppm     | <b>○</b> <1      | ○ <1 | <br> |
| Vanadium   | ppm     | 0                | 0    | <br> |