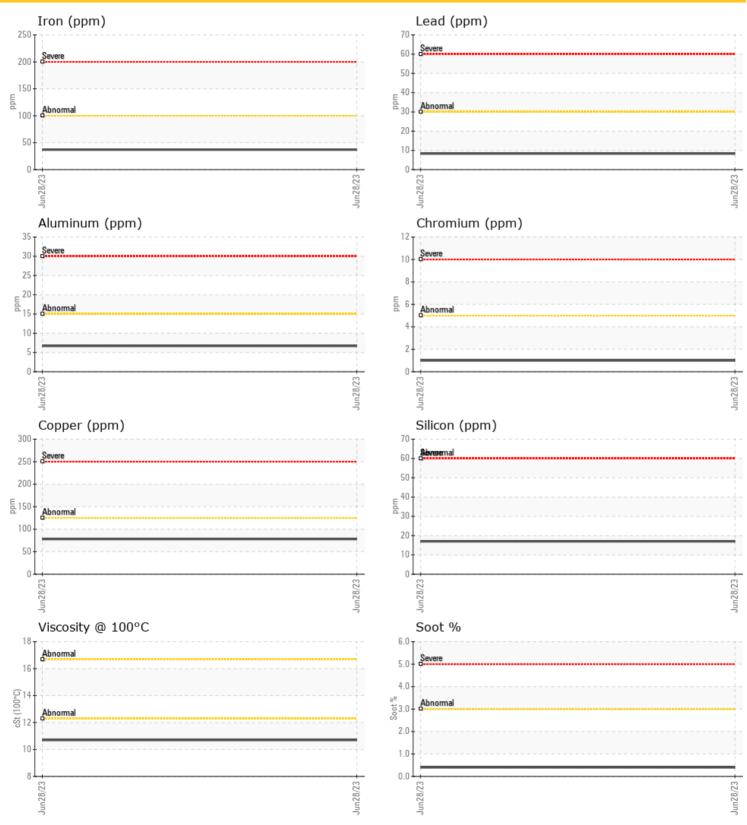

### [DAFASCO] LIEBHERR L526 71329 - Diesel Engine

Sample No: LH0247455
Oil Type: NOT GIVEN

Oxidation (PA)

| Ā                  |     |             |  |  |  |
|--------------------|-----|-------------|--|--|--|
| SAMPLE INFORMATION |     |             |  |  |  |
|                    |     |             |  |  |  |
| Sample Number      |     | LH0247455   |  |  |  |
| Sample Date        |     | 28 Jun 2023 |  |  |  |
| Machine Hours      |     | 574         |  |  |  |
| Oil Hours          |     | 0           |  |  |  |
| Oil Changed        |     | Changed     |  |  |  |
| Sample Status      |     | NORMAL      |  |  |  |
|                    |     |             |  |  |  |
| OIL CONDITION      |     |             |  |  |  |
| Visc @ 100°C       | cSt | 10.7        |  |  |  |

| CONTAMINATION  |     |            |  |  |  |  |
|----------------|-----|------------|--|--|--|--|
| Soot %         | %   | <b>0.4</b> |  |  |  |  |
| Nitration (PA) | %   | 78         |  |  |  |  |
| Sulfation (PA) | %   | 69         |  |  |  |  |
| Glycol         | %   | NEG        |  |  |  |  |
| Fuel           | %   | <b>1.7</b> |  |  |  |  |
| Silicon        | ppm | <b>17</b>  |  |  |  |  |
| Sodium         | ppm | <b>7</b>   |  |  |  |  |
| Potassium      | nnm | <b>4</b>   |  |  |  |  |

| Ø WEA      |        |             |      |  |
|------------|--------|-------------|------|--|
| ₩ WEA      | R META | LS          |      |  |
| Iron       | ppm    | <b>37</b>   | <br> |  |
| Copper     | ppm    | <b>78</b>   | <br> |  |
| Lead       | ppm    | <b>8</b>    | <br> |  |
| Tin        | ppm    | <b>2</b>    | <br> |  |
| Aluminum   | ppm    | <b>7</b>    | <br> |  |
| Chromium   | ppm    | <b>1</b>    | <br> |  |
| Molybdenum | ppm    | 242         | <br> |  |
| Nickel     | ppm    | <b>8</b>    | <br> |  |
| Titanium   | ppm    | <1          | <br> |  |
| Silver     | ppm    | <b>○</b> <1 | <br> |  |
| Manganese  | ppm    | 3           | <br> |  |
| Vanadium   | ppm    | 0           | <br> |  |
|            |        |             |      |  |

### **GRAPHS**