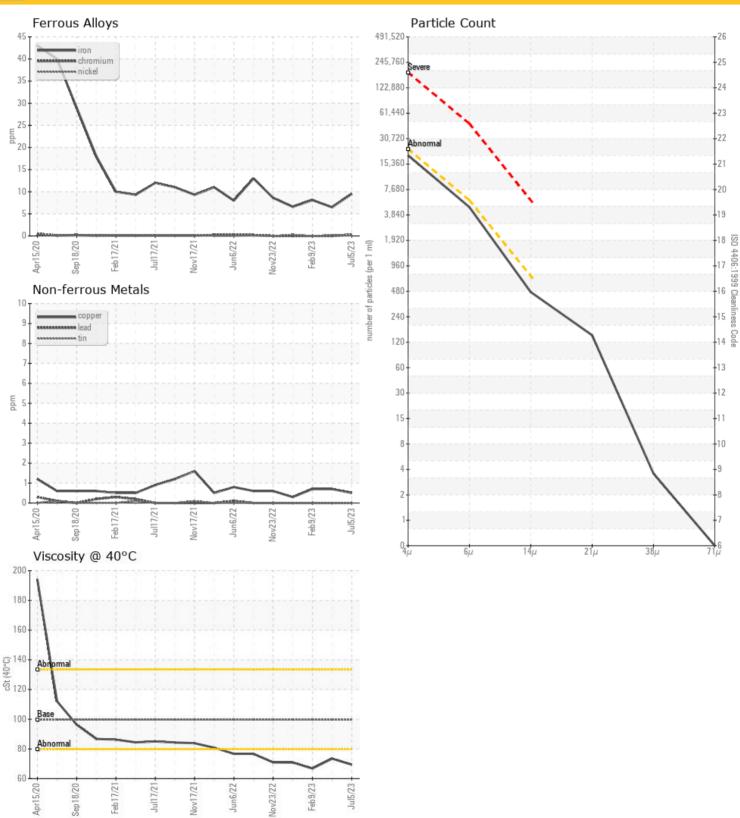

#### **GRAPHS**

#### Diagnosis

O 25

 $\bigcirc$  3

92

0

236

0 1072

Resample at the next service interval to monitor.All component wear rates are normal. There is no indication of any contamination in the oil. Viscosity of sample indicates oil is within SAE 80 range, advise investigate. The condition of the oil is acceptable for the time in service.