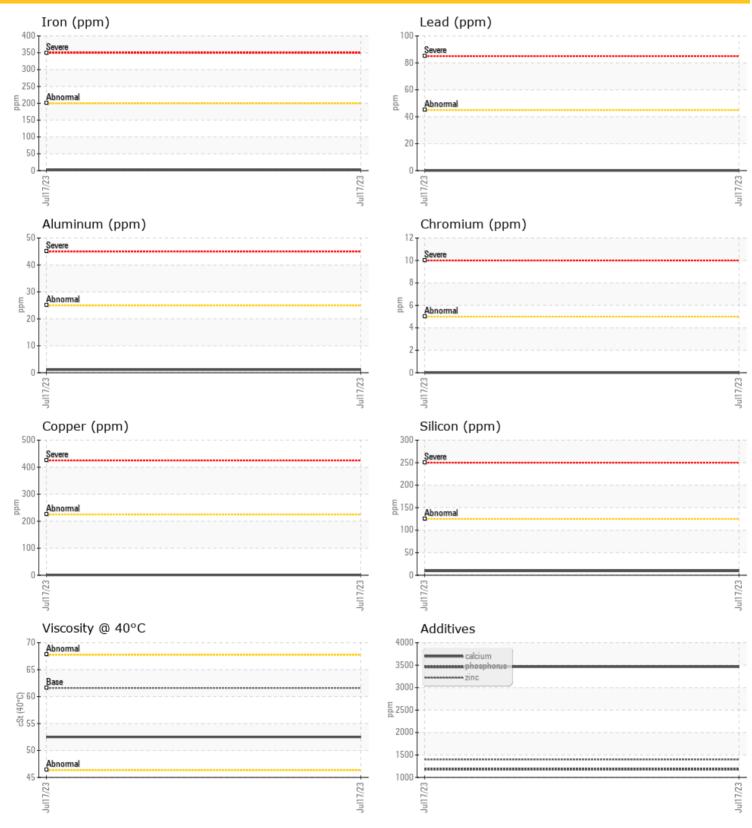

# cSt 🔘 52.5

| Silicon   | ppm | 0 9  |  |  |  |
|-----------|-----|------|--|--|--|
| Sodium    | ppm | 0 11 |  |  |  |
| Potassium | ppm | 0 2  |  |  |  |

| Â          |          |                  |      |  |
|------------|----------|------------------|------|--|
| WEA        | R METALS |                  |      |  |
| Iron       | ppm      | <b>3</b>         | <br> |  |
| Copper     | ppm      | <mark></mark> <1 | <br> |  |
| Lead       | ppm      | 0 🔘              | <br> |  |
| Tin        | ppm      | 0 ()             | <br> |  |
| Aluminum   | ppm      | 01               | <br> |  |
| Chromium   | ppm      | 0 ()             | <br> |  |
| Molybdenum | ppm      | 0 🔘              | <br> |  |
| Nickel     | ppm      | <b>○</b> <1      | <br> |  |
| Titanium   | ppm      | 0                | <br> |  |
| Silver     | ppm      | <b>○</b> <1      | <br> |  |
| Manganese  | ppm      | <b>○</b> <1      | <br> |  |
| Vanadium   | ppm      | 0                | <br> |  |

## ADDITIVES

| Calcium    | ppm | 3464      | <br> |  |
|------------|-----|-----------|------|--|
| Magnesium  | ppm | 0 13      | <br> |  |
| Zinc       | ppm | 0 1400    | <br> |  |
| Phosphorus | ppm | 0 1183    | <br> |  |
| Barium     | ppm | 0         | <br> |  |
| Boron      | ppm | <b>99</b> | <br> |  |