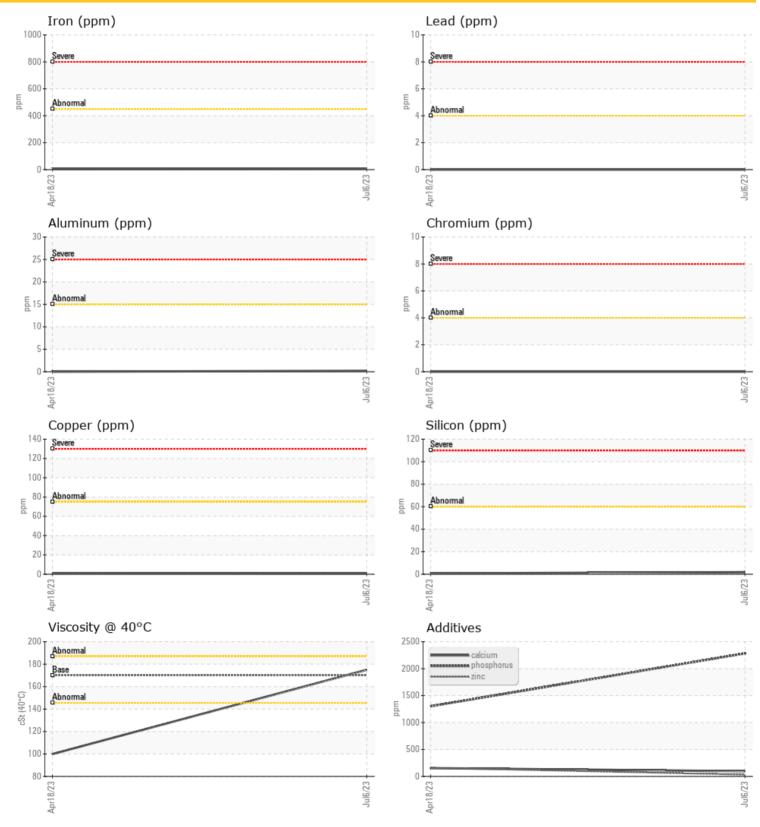

# SAMPLE INFORMATION

| Sample Number        | LH0208259   | LH0241866   | <br> |
|----------------------|-------------|-------------|------|
| Sample Date          | 06 Jul 2023 | 18 Apr 2023 | <br> |
| Machine Hours        | 1668        | 1142        | <br> |
| Oil Hours            | 0           | 0           | <br> |
| Oil Changed          | Changed     | Changed     | <br> |
| Sample Status        | NORMAL      | NORMAL      | <br> |
|                      |             |             |      |
| <b>OIL CONDITION</b> |             |             |      |
| Visc @ 40°C cSt      | 175         | 99.9        | <br> |
|                      |             |             |      |

| Silicon   | ppm | 0 2  | ○ <1 |  |  |  |
|-----------|-----|------|------|--|--|--|
| Sodium    | ppm | 0 2  | 01   |  |  |  |
| Potassium | ppm | ◯ <1 | 0 <1 |  |  |  |

|            | 1+ 1+ · · · · | •           | <b>U</b> |      |
|------------|---------------|-------------|----------|------|
|            |               |             |          |      |
| WEAI       | R METALS      |             |          |      |
|            |               |             |          |      |
| Iron       | ppm           | 07          | 3        | <br> |
| Copper     | ppm           | <b>○</b> <1 | 01       | <br> |
| Lead       | ppm           | 0           | 0        | <br> |
| Tin        | ppm           | 0           | 0        | <br> |
| Aluminum   | ppm           | <b>○</b> <1 | 0        | <br> |
| Chromium   | ppm           | 0           | 0        | <br> |
| Molybdenum | ppm           | 0           | 0        | <br> |
| Nickel     | ppm           | <b>○</b> <1 | ○ <1     | <br> |
| Titanium   | ppm           | 0           | 0        | <br> |
| Silver     | ppm           | 0           | 0        | <br> |
| Manganese  | ppm           | <b>○</b> <1 | ◯ <1     | <br> |
| Vanadium   | ppm           | 0           | 0        | <br> |

#### ¢ **ADDITIVES** Calcium 0 97 ppm 0 154 Magnesium ppm 01 ○ <1 Zinc 0 32 0 157 ppm Phosphorus 0 2282 1302 ppm 00 Barium ppm ◯ <1 Boron 0 17 ppm 10

## Diagnosis

Resample at the next service interval to monitor.All component wear rates are normal. There is no indication of any contamination in the oil. The condition of the oil is acceptable for the time in service.