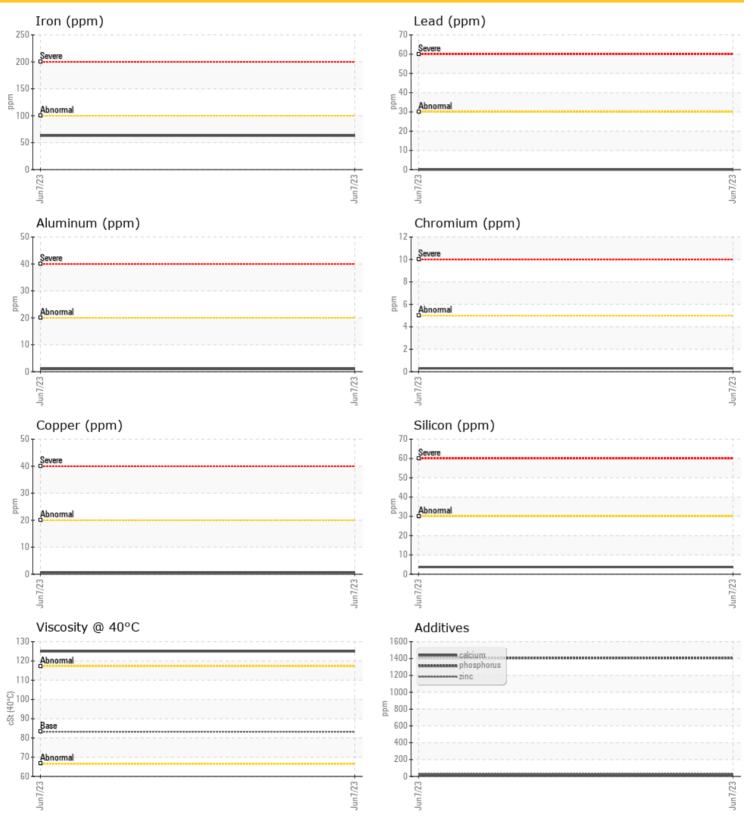

Magnesium

Phosphorus

Oil Type: IRVING HDH SAE 75W90

| SAM           | PLE INFO | <b>PRMATION</b> |      |  |
|---------------|----------|-----------------|------|--|
| Sample Number |          | LH0241861       | <br> |  |
| Sample Date   |          | 07 Jun 2023     | <br> |  |
| Machine Hours |          | 1668            | <br> |  |
| Oil Hours     |          | 0               | <br> |  |
| Oil Changed   |          | Changed         | <br> |  |
| Sample Status |          | NORMAL          | <br> |  |
|               |          |                 |      |  |
| OIL           | ONDITIO  | N               |      |  |
| Visc @ 40°C   | cSt      | <b>125</b>      | <br> |  |
| -1            |          |                 |      |  |
| CON           | TAMINA   | TION            |      |  |
| Silicon       | ppm      | <b>0</b> 4      | <br> |  |
| Sodium        | ppm      | <b>3</b>        | <br> |  |
| Potassium     | ppm      | <b>2</b>        | <br> |  |
|               |          |                 |      |  |
| <b>◎</b> WEA  | R META   | LS              |      |  |
| Iron          | ppm      | <b>63</b>       | <br> |  |
| Copper        | ppm      | <b>O</b> <1     | <br> |  |
| Lead          | ppm      | <b>0</b>        | <br> |  |
| Tin           | ppm      | <b>0</b>        | <br> |  |
| Aluminum      | ppm      | <b>1</b>        | <br> |  |
| Chromium      | ppm      | <b>()</b> <1    | <br> |  |
| Molybdenum    | ppm      | <b>0</b>        | <br> |  |
| Nickel        | ppm      | <b>○</b> <1     | <br> |  |
| Titanium      | ppm      | 0               | <br> |  |
| Silver        | ppm      | 0               | <br> |  |

#### Diagnosis

Confirm the source of the lubricant being utilized for top-up/fill.
Resample at the next service interval to monitor.All component wear rates are normal. There is no indication of any contamination in the oil. Additive levels indicate the addition of a different brand, or type of oil. The condition of the oil is acceptable for the time in service.