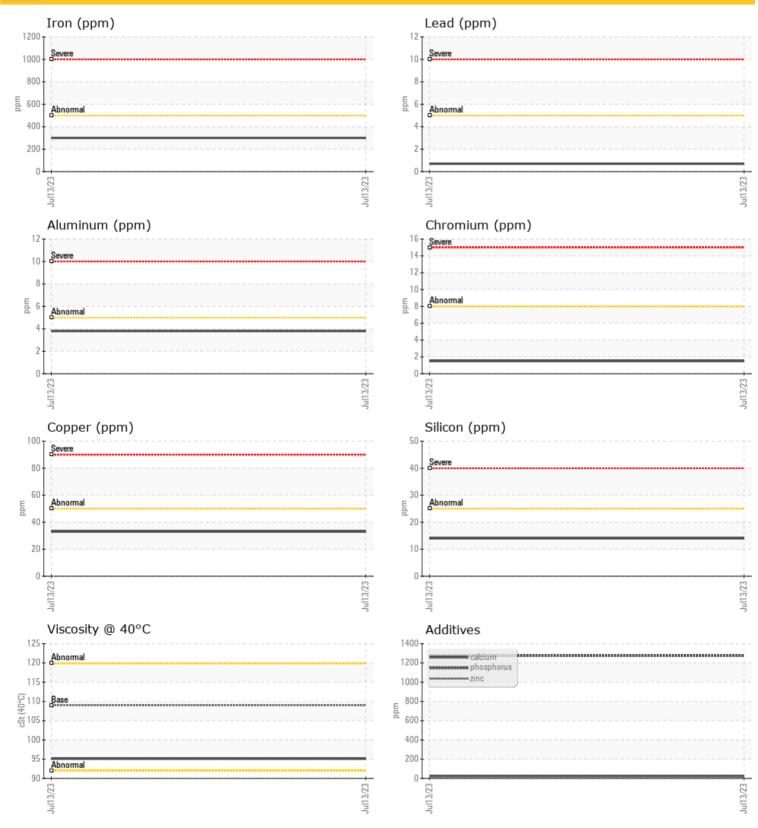

## cSt **95.1**

| Silicon   | ppm | 0 14 |  |  |  |  |
|-----------|-----|------|--|--|--|--|
| Sodium    | ppm | 01   |  |  |  |  |
| Potassium | ppm | 01   |  |  |  |  |

| WEA        | R METALS |             |      |  |
|------------|----------|-------------|------|--|
| Iron       | ppm      | <b>300</b>  | <br> |  |
| Copper     | ppm      | <b>33</b>   | <br> |  |
| Lead       | ppm      | <b>○</b> <1 | <br> |  |
| Tin        | ppm      | 3           | <br> |  |
| Aluminum   | ppm      | 04          | <br> |  |
| Chromium   | ppm      | 02          | <br> |  |
| Molybdenum | ppm      | 0           | <br> |  |
| Nickel     | ppm      | 01          | <br> |  |
| Titanium   | ppm      | <1          | <br> |  |
| Silver     | ppm      | 0           | <br> |  |
| Manganese  | ppm      | <b>3</b>    | <br> |  |
| Vanadium   | ppm      | <1          | <br> |  |

#### **ADDITIVES**

| Calcium    | ppm | 23     | <br> |  |
|------------|-----|--------|------|--|
| Magnesium  | ppm | 02     | <br> |  |
| Zinc       | ppm | 0 18   | <br> |  |
| Phosphorus | ppm | 0 1275 | <br> |  |
| Barium     | ppm | 0      | <br> |  |
| Boron      | ppm | 0 273  | <br> |  |

## Diagnosis

Resample at the next service interval to monitor. The fluid was not specified, however, a fluid match indicates that this fluid is (GENERIC) GEAR OIL SAE 75W90. Please confirm.

All component wear rates are normal. There is no indication of any contamination in the oil. The condition of the oil is acceptable for the time in service.