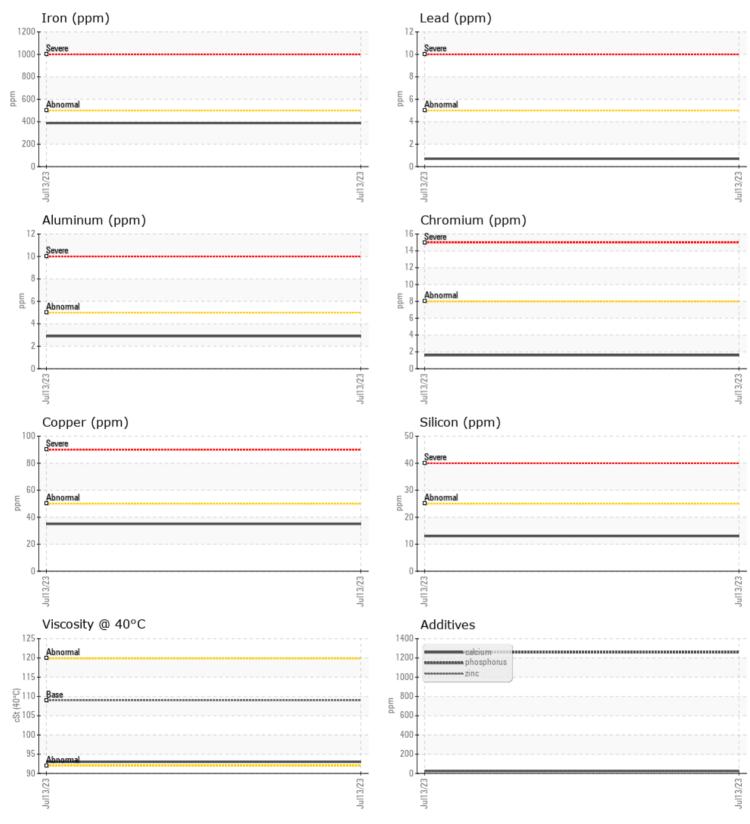

## **OIL CONDITION**

Visc @ 40°C

## cSt **93.0**

| Silicon   | ppm | 0 13 |  |  |  |  |
|-----------|-----|------|--|--|--|--|
| Sodium    | ppm | 0 2  |  |  |  |  |
| Potassium | ppm | 01   |  |  |  |  |

| Ä          |         |             |      |  |
|------------|---------|-------------|------|--|
|            | R METAL | S           |      |  |
| Iron       | ppm     | 0 388       | <br> |  |
| Copper     | ppm     | 0 35        | <br> |  |
| Lead       | ppm     | <b>○</b> <1 | <br> |  |
| Tin        | ppm     | 3           | <br> |  |
| Aluminum   | ppm     | <b>3</b>    | <br> |  |
| Chromium   | ppm     | 02          | <br> |  |
| Molybdenum | ppm     | 0           | <br> |  |
| Nickel     | ppm     | <b>○</b> <1 | <br> |  |
| Titanium   | ppm     | <1          | <br> |  |
| Silver     | ppm     | 0           | <br> |  |
| Manganese  | ppm     | 04          | <br> |  |
| Vanadium   | ppm     | 0           | <br> |  |

### **ADDITIVES**

| Calcium    | ppm | 24        | <br> |  |
|------------|-----|-----------|------|--|
| Magnesium  | ppm | 02        | <br> |  |
| Zinc       | ppm | <b>29</b> | <br> |  |
| Phosphorus | ppm | 0 1259    | <br> |  |
| Barium     | ppm | 0         | <br> |  |
| Boron      | ppm | 0 265     | <br> |  |