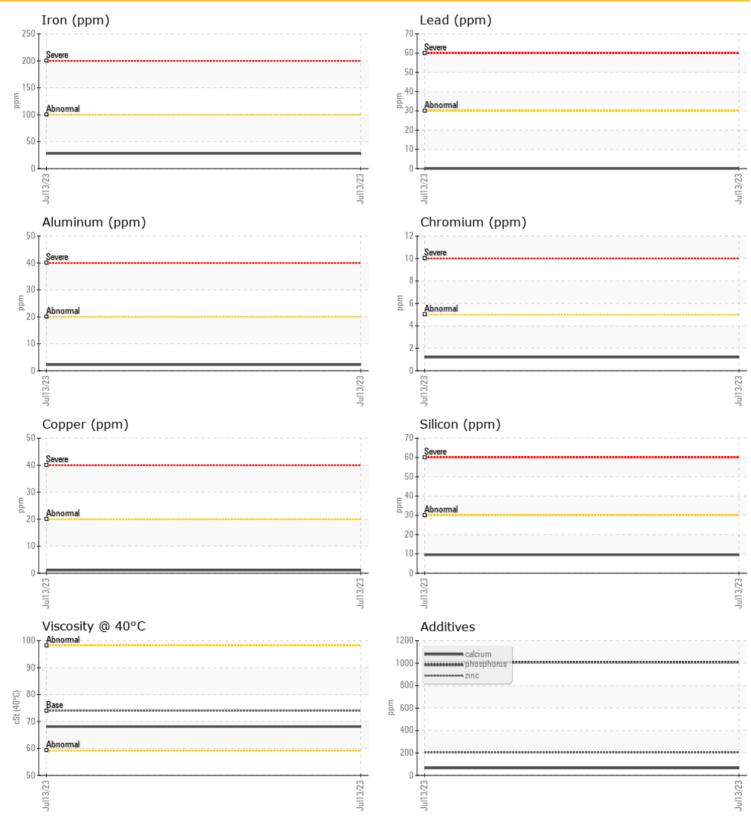

## cSt 068.1

| Silicon   | ppm | 0 10 |  |  |  |
|-----------|-----|------|--|--|--|
| Sodium    | ppm | 01   |  |  |  |
| Potassium | ppm | 0 2  |  |  |  |

| WEA        | R META | LS          |      |  |
|------------|--------|-------------|------|--|
| Iron       | ppm    | 28          | <br> |  |
| Copper     | ppm    | 01          | <br> |  |
| Lead       | ppm    | 0 (         | <br> |  |
| Tin        | ppm    | 0 🔘         | <br> |  |
| Aluminum   | ppm    | 0 2         | <br> |  |
| Chromium   | ppm    | 01          | <br> |  |
| Molybdenum | ppm    | 01          | <br> |  |
| Nickel     | ppm    | <b>○</b> <1 | <br> |  |
| Titanium   | ppm    | <1          | <br> |  |
| Silver     | ppm    | 0           | <br> |  |
| Manganese  | ppm    | <b>○</b> <1 | <br> |  |
| Vanadium   | ppm    | 0           | <br> |  |

#### **ADDITIVES**

| Calcium    | ppm | <b>6</b> 5  | <br> |  |
|------------|-----|-------------|------|--|
| Magnesium  | ppm | 8 🔘         | <br> |  |
| Zinc       | ppm | <b>203</b>  | <br> |  |
| Phosphorus | ppm | 0 1008      | <br> |  |
| Barium     | ppm | <b>○</b> <1 | <br> |  |
| Boron      | ppm | 0 207       | <br> |  |

### Diagnosis

Resample at the next service interval to monitor. The fluid was not specified, however, a fluid match indicates that this fluid is (GENERIC) GEAR OIL SAE 80. Please confirm. All component wear rates are normal. There is no indication of any contamination in the oil. The condition of the oil is acceptable for the time in service.