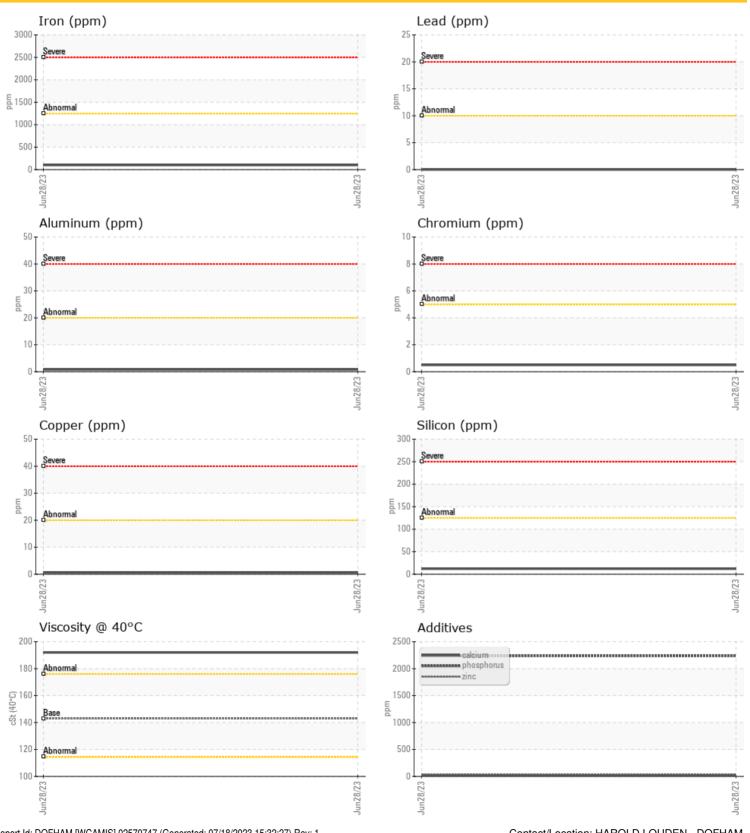

0** 

ppm

ppm

ppm

**2** 

**2** 

Report Id: DOFHAM [WCAMIS] 02570747 (Generated: 07/18/2023 15:32:25) Rev: 1

Barium

Boron





#### **DOFASCO INC.**

P.O. BOX 2460, 1330 BURLINGTON ST.E, HEAVY EQUIPMENT REPAIR HAMILTON, ON CA L8N 3J5

Contact: HAROLD LOUDEN harold.louden@arcelormittal.com

T: (905)548-7200 F: (905)548-7465

#### Diagnosis

Resample at the next service interval to monitor. The fluid was not specified, however, a fluid match indicates that this fluid is (GENERIC) GEAR OIL SAE 80W90. Please confirm.

All component wear rates are normal. There is no indication of any contamination in the oil. The condition of the oil is acceptable for the time in service.

Depot: **DOFHAM Unique No:** 5607793 Signed: Wes Davis Report Date: 18 Jul 2023

Page 1 of 2







### **GRAPHS**