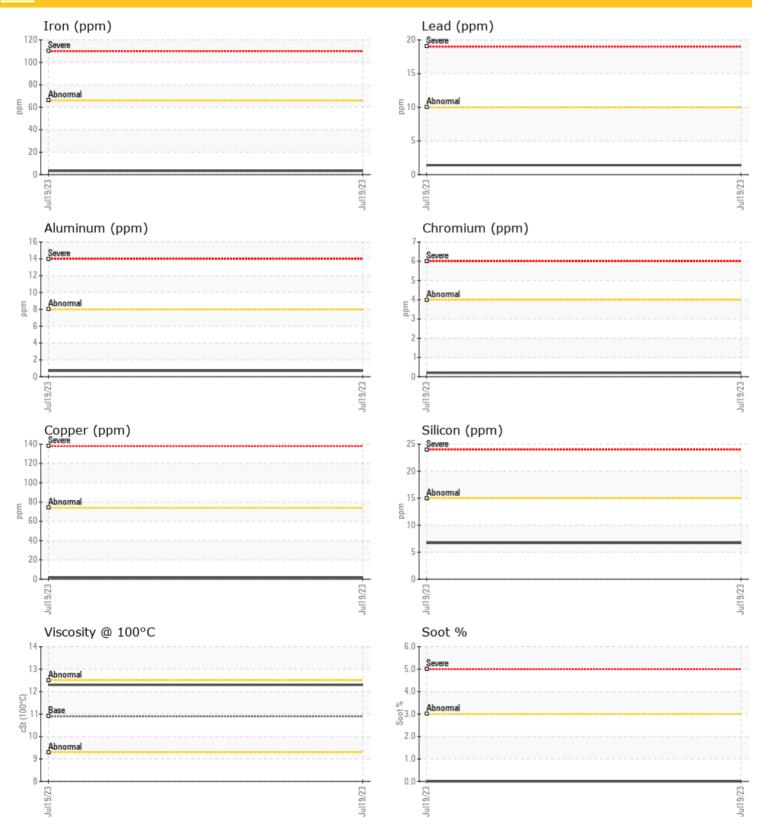

#### Visc Oxidation (PA)

| _ |  |
|---|--|
|   |  |
|   |  |
|   |  |
|   |  |
|   |  |

|                | TAMIN/ | ATION       |      |  |
|----------------|--------|-------------|------|--|
| Soot %         | %      | 0           | <br> |  |
| Nitration (PA) | %      | 76          | <br> |  |
| Sulfation (PA) | %      | 57          | <br> |  |
| Glycol         | %      | NEG         | <br> |  |
| Fuel           | %      | <1.0        | <br> |  |
| Silicon        | ppm    | 07          | <br> |  |
| Sodium         | ppm    | 02          | <br> |  |
| Potassium      | ppm    | <b>○</b> <1 | <br> |  |

### **WEAR METALS**

| Iron       | ppm | <b>3</b>          | <br> |  |
|------------|-----|-------------------|------|--|
| Copper     | ppm | 02                | <br> |  |
| Lead       | ppm | 01                | <br> |  |
| Tin        | ppm | <mark>○</mark> <1 | <br> |  |
| Aluminum   | ppm | <b>○</b> <1       | <br> |  |
| Chromium   | ppm | <mark>○</mark> <1 | <br> |  |
| Molybdenum | ppm | <b>60</b>         | <br> |  |
| Nickel     | ppm | 0                 | <br> |  |
| Titanium   | ppm | 0                 | <br> |  |
| Silver     | ppm | 0 (               | <br> |  |
| Manganese  | ppm | <b>○</b> <1       | <br> |  |
| Vanadium   | ppm | 0                 | <br> |  |

#### Diagnosis

Resample at the next service interval to monitor. The fluid was not specified, however, a fluid match indicates that this fluid is (GENERIC) DIESEL ENGINE OIL SAE 30. Please confirm. All component wear rates are normal. There is no indication of any contamination in the oil. The condition of the oil is acceptable for the time in service.