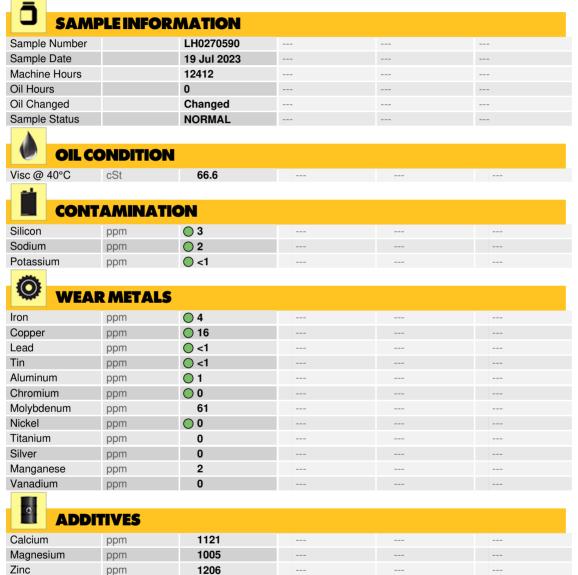

#### LIEBHERR LH30 117545 - Transmission

Sample No: LH0270590
Oil Type: NOT GIVEN

#### Diagnosis

Resample at the next service interval to monitor. Please specify the brand, type, and viscosity of the oil on your next sample. All component wear rates are normal. There is no indication of any contamination in the fluid. The condition of the fluid is acceptable for the time in service.

Depot:LIEMISUnique No:5616327Signed:Kevin MarsonReport Date:21 Jul 2023

1133

0

Phosphorus

Barium

Boron

ppm

ppm