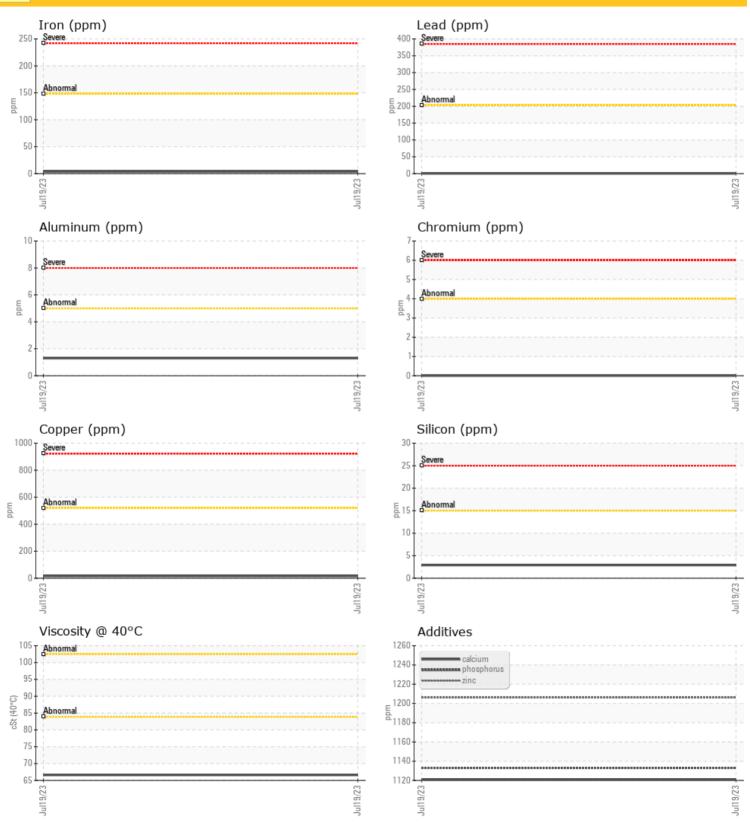

## LIEBHERR

**CONSTRUCTION EQUIPMENT** 

#### LIEBHERR LH30 117545 - Transmission

Sample No: LH0270590
Oil Type: NOT GIVEN





## LIEBHERR CANADA LTD.

1015 SUTTON DRIVE BURLINGTON, ON CA L7L 5Z8

Contact: Joseph Gillis joseph.gillis@liebherr.com

T:

F: (905)319-6622

#### Diagnosis

Resample at the next service interval to monitor. Please specify the brand, type, and viscosity of the oil on your next sample. All component wear rates are normal. There is no indication of any contamination in the fluid. The condition of the fluid is acceptable for the time in service.

Depot:LIEMISUnique No:5616327Signed:Kevin MarsonReport Date:21 Jul 2023

1133

0

Phosphorus

Barium

Boron

ppm

ppm

ppm

# LIEBHERR

## CONSTRUCTION EQUIPMENT





#### **GRAPHS**