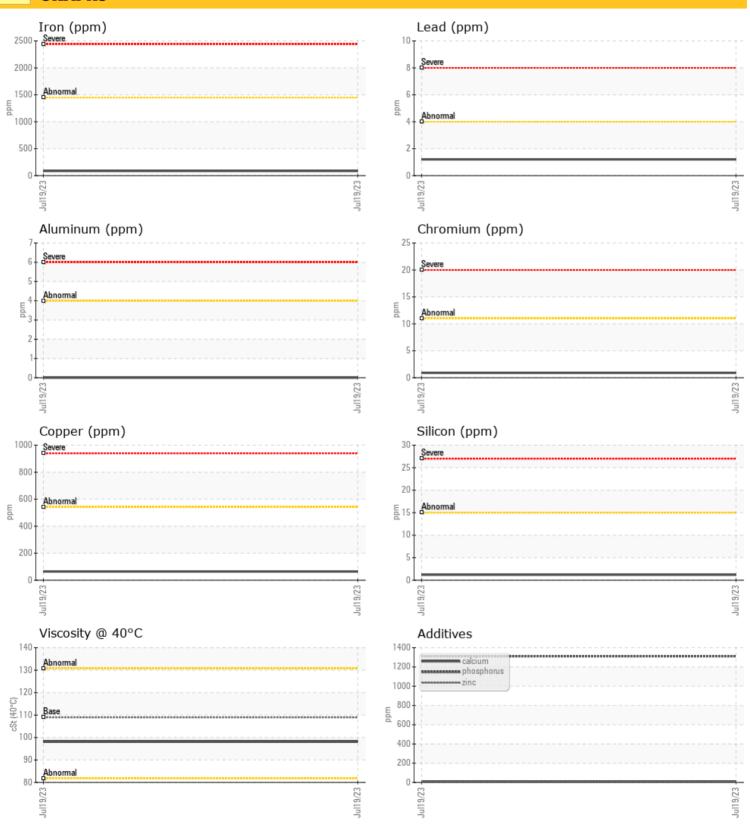

## LIEBHERR

**CONSTRUCTION EQUIPMENT** 

## LIEBHERR LH30 117545 - Swing Drive

Sample No: LH0270588

Oil Type: GEAR OIL SAE 75W90





### LIEBHERR CANADA LTD.

1015 SUTTON DRIVE BURLINGTON, ON CA L7L 5Z8

Contact: Joseph Gillis joseph.gillis@liebherr.com

T:

F: (905)319-6622

#### Diagnosis

Resample at the next service interval to monitor. The fluid was not specified, however, a fluid match indicates that this fluid is (GENERIC) GEAR OIL SAE 75W90. Please confirm.

All component wear rates are normal. There is no indication of any contamination in the oil. The condition of the oil is acceptable for the time in service.

Depot:LIEMISUnique No:5616337Signed:Wes DavisReport Date:20 Jul 2023

**306** 

ppm

Boron

# LIEBHERR





#### **GRAPHS**