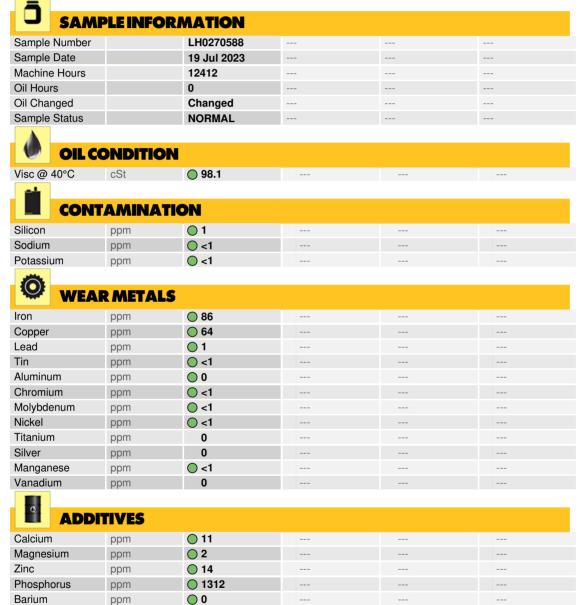

## LIEBHERR LH30 117545 - Swing Drive

Sample No: LH0270588

Oil Type: GEAR OIL SAE 75W90

#### Diagnosis

Resample at the next service interval to monitor. The fluid was not specified, however, a fluid match indicates that this fluid is (GENERIC) GEAR OIL SAE 75W90. Please confirm.

All component wear rates are normal. There is no indication of any contamination in the oil. The condition of the oil is acceptable for the time in service.

Depot:LIEMISUnique No:5616337Signed:Wes DavisReport Date:20 Jul 2023

**306** 

ppm

Boron