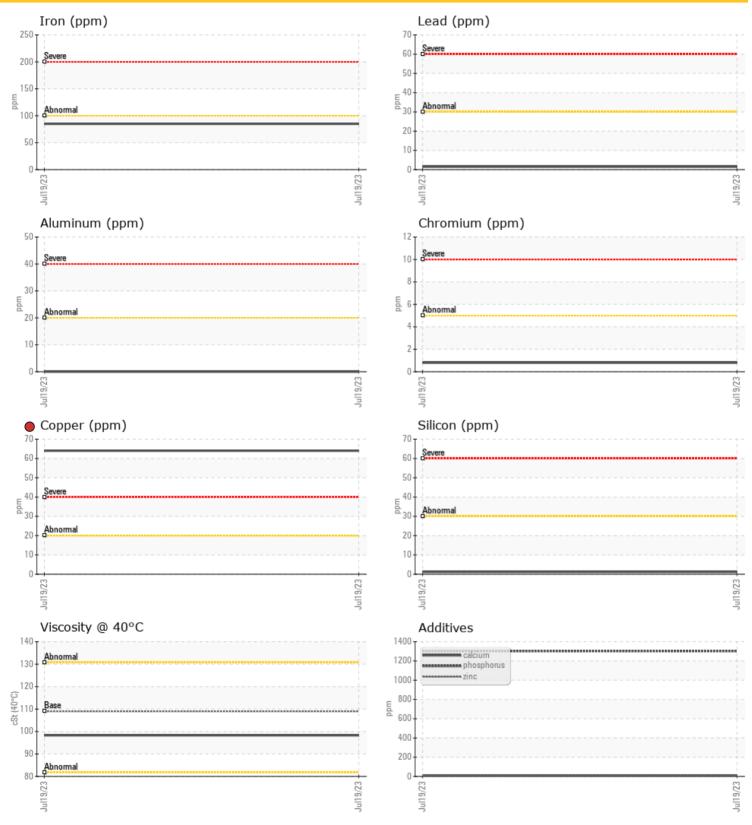

### **GRAPHS**

#### Diagnosis

The oil change at the time of sampling has been noted. We recommend an early resample to monitor this condition. The fluid was not specified, however, a fluid match indicates that this fluid is (GENERIC) GEAR OIL SAE 75W90. Please confirm.Copper ppm levels are severe. Bearing and/or bushing wear is indicated. There is no indication of any contamination in the oil. The oil is no longer serviceable as a result of the abnormal and/or severe wear.