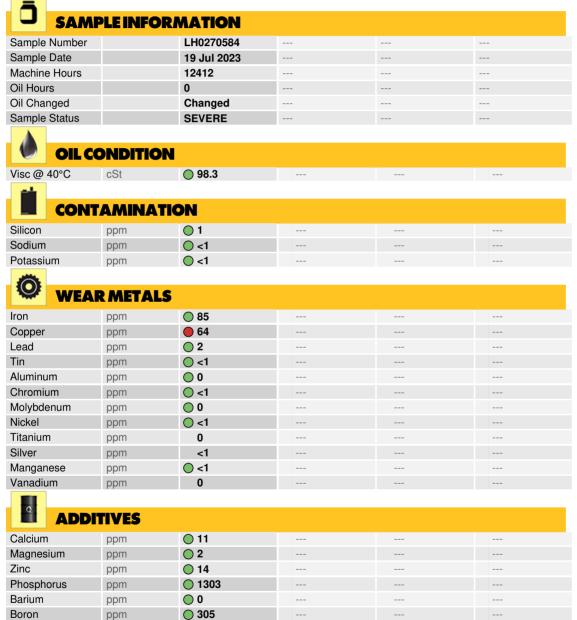

#### Diagnosis

The oil change at the time of sampling has been noted. We recommend an early resample to monitor this condition. The fluid was not specified, however, a fluid match indicates that this fluid is (GENERIC) GEAR OIL SAE 75W90. Please confirm.Copper ppm levels are severe. Bearing and/or bushing wear is indicated. There is no indication of any contamination in the oil. The oil is no longer serviceable as a result of the abnormal and/or severe wear.