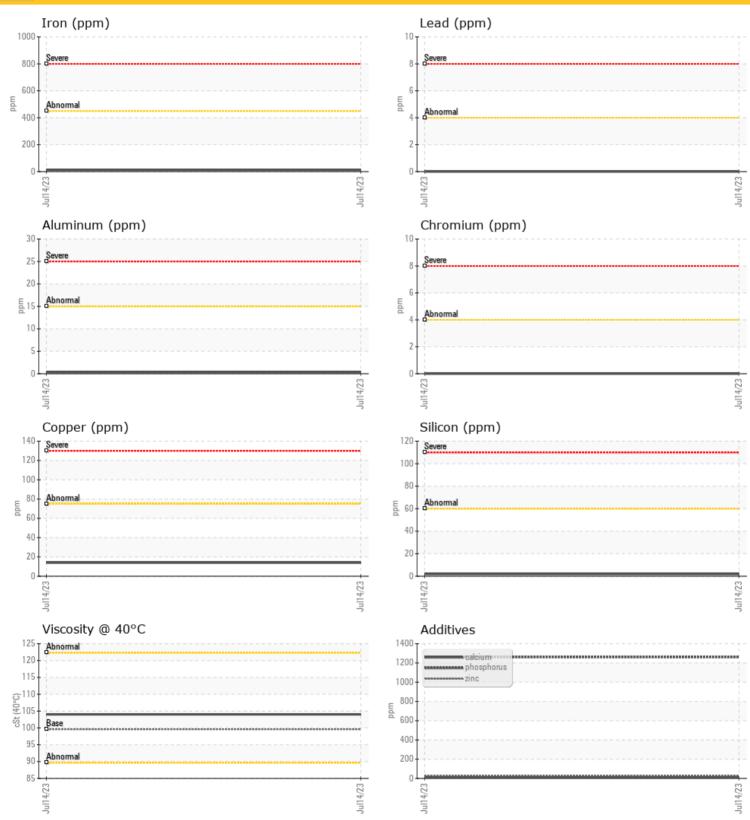

| ppm     | 0            | <br> |  |
|                       | ppm     | <b>○</b> <1  | <br> |  |
| Manganese<br>Vanadium |         |              |      |  |



#### American Iron and Metal

9100 BOUL HENRI-BOURASSA EST MONTREAL, QC

MONTREAL, Q CA H1E 2S4

Contact: Sebastien Liautaud sliautaud@aimrecyclinggroup.com

T: (514)494-2000 F: (450)661-5033

#### Diagnosis

Resample at the next service interval to monitor. All component wear rates are normal. There is no indication of any contamination in the oil. The condition of the oil is acceptable for the time in service.

Depot:AMEMONUnique No:5616544Signed:Wes DavisReport Date:21 Jul 2023

**11** 

**2** 

**31** 

**0** 

**1262** 

**276** 

ppm

ppm

ppm

ppm

ppm

ppm

# LIEBHERR

CONSTRUCTION EQUIPMENT





#### **GRAPHS**