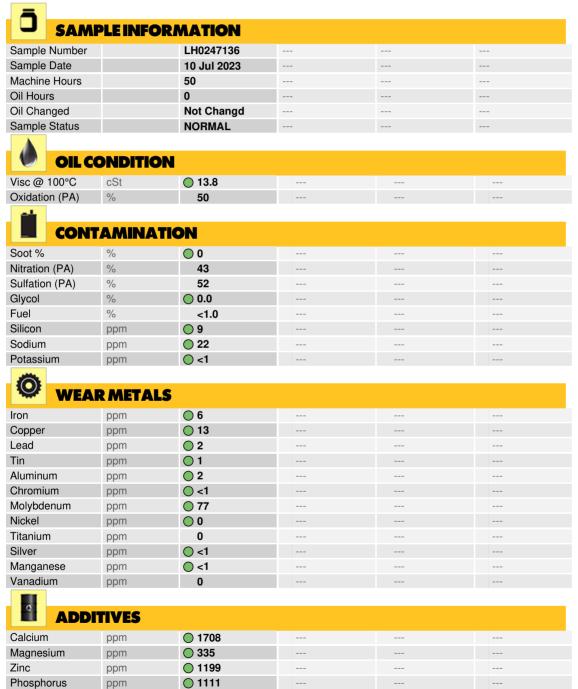

### **U23.04.90004 - Diesel Engine**

Sample No: LH0247136

Oil Type: CHEVRON 15W40

1015 SUTTON DRIVE BURLINGTON, ON

CA L7L 5Z8

Contact: Jeff Carter jeff.carter@liebherr.com T: (905)319-9222

F: (905)319-6622

#### Diagnosis

Resample at the next service interval to monitor. Metal levels are typical for a new component breaking in. There is no indication of any contamination in the oil. The condition of the oil is acceptable for the time in service.

Depot:REMANUnique No:5616710Signed:Wes DavisReport Date:24 Jul 2023

Contact/Location: Jeff Carter - REMAN

9

**393** 

ppm

ppm

Barium

Boron