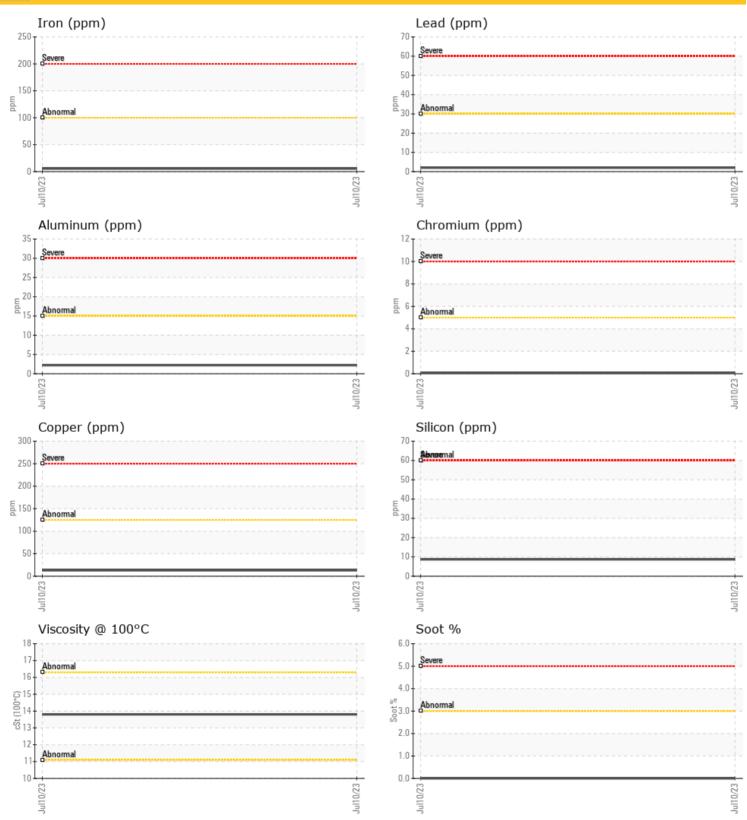

# LIEBHERR

**CONSTRUCTION EQUIPMENT** 

### **U23.04.90004 - Diesel Engine**

Sample No: LH0247136

Oil Type: CHEVRON 15W40





1015 SUTTON DRIVE BURLINGTON, ON

CA L7L 5Z8

Contact: Jeff Carter jeff.carter@liebherr.com T: (905)319-9222

F: (905)319-6622

#### Diagnosis

Resample at the next service interval to monitor. Metal levels are typical for a new component breaking in. There is no indication of any contamination in the oil. The condition of the oil is acceptable for the time in service.

Depot:REMANUnique No:5616710Signed:Wes DavisReport Date:24 Jul 2023

Contact/Location: Jeff Carter - REMAN

9

**393** 

ppm

ppm

Barium

Boron

## LIEBHERR

CONSTRUCTION EQUIPMENT





#### **GRAPHS**