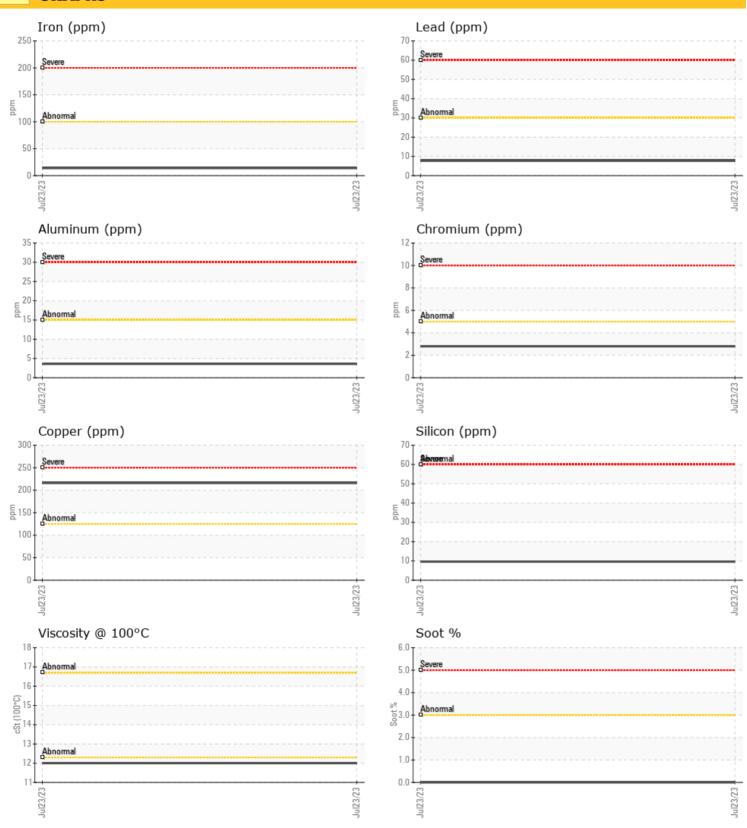

## 24999 - Diesel Engine

Sample No: LH0270499
Oil Type: NOT GIVEN



#### LIEBHERR CANADA LTD.

1015 SUTTON DRIVE BURLINGTON, ON CA L7L 5Z8

Contact: Joseph Gillis joseph.gillis@liebherr.com T:

F: (905)319-6622

#### Diagnosis

The oil change at the time of sampling has been noted. Resample at the next service interval to monitor. No other corrective action is recommended at this time. Please specify the brand, type, and viscosity of the oil on your next sample.Metal levels are typical for a new component breaking in. Light fuel dilution occurring. No other contaminants were detected in the oil. The condition of the oil is acceptable for the time in service.

Depot:LIEMISUnique No:5616712Signed:Kevin MarsonReport Date:25 Jul 2023

## LIEBHERR CONSTRUCTION FOUNDMENT





#### **GRAPHS**