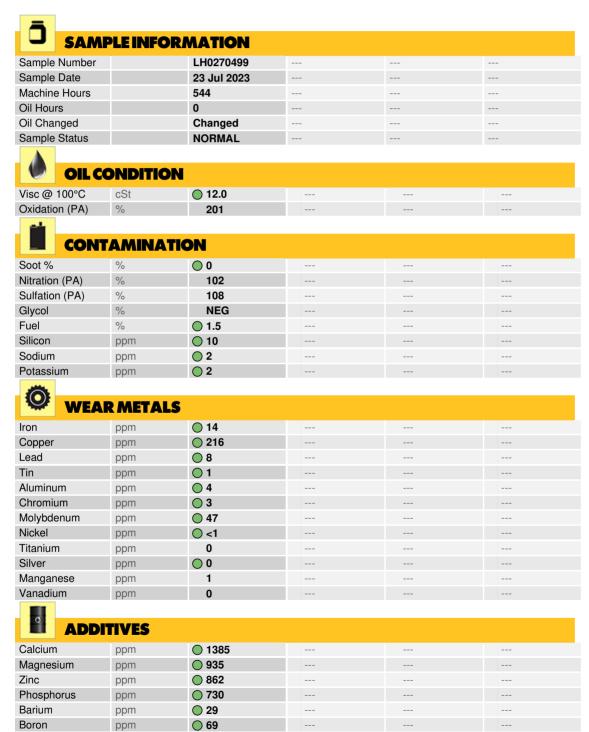

### 24999 - Diesel Engine

Sample No: LH0270499
Oil Type: NOT GIVEN

#### Diagnosis

The oil change at the time of sampling has been noted. Resample at the next service interval to monitor. No other corrective action is recommended at this time. Please specify the brand, type, and viscosity of the oil on your next sample.Metal levels are typical for a new component breaking in. Light fuel dilution occurring. No other contaminants were detected in the oil. The condition of the oil is acceptable for the time in service.