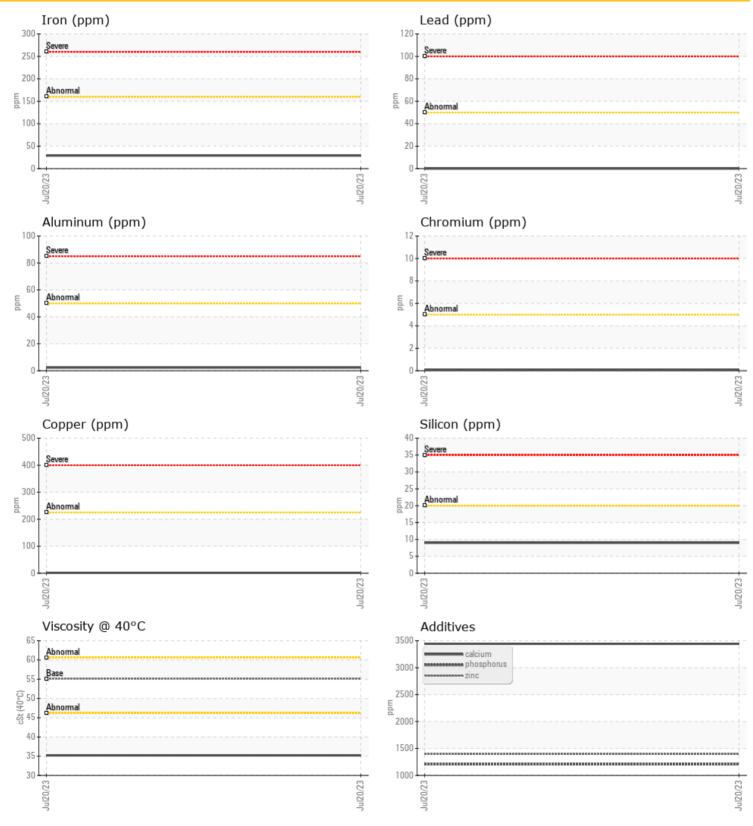

## cSt

|           | NTAMINA | TION |      |  |
|-----------|---------|------|------|--|
| Silicon   | ppm     | 0 9  | <br> |  |
| Sodium    | ppm     | 0 5  | <br> |  |
| Potassium | ppm     | 01   | <br> |  |

| Ö          |         |                  |      |  |
|------------|---------|------------------|------|--|
| WE/        | AR META | LS               |      |  |
| Iron       | ppm     | 0 29             | <br> |  |
| Copper     | ppm     | 01               | <br> |  |
| Lead       | ppm     | 0 🔘              | <br> |  |
| Tin        | ppm     | 0 🔘              | <br> |  |
| Aluminum   | ppm     | 0 2              | <br> |  |
| Chromium   | ppm     | <mark></mark> <1 | <br> |  |
| Molybdenum | ppm     | 0 🔘              | <br> |  |
| Nickel     | ppm     | 0 🔘              | <br> |  |
| Titanium   | ppm     | 0                | <br> |  |
| Silver     | ppm     | <mark></mark> <1 | <br> |  |
| Manganese  | ppm     | <b></b> <1       | <br> |  |
| Vanadium   | ppm     | 0                | <br> |  |

#### **ADDITIVES**

| Calcium    | ppm | 3443      | <br> |  |
|------------|-----|-----------|------|--|
| Magnesium  | ppm | 0 12      | <br> |  |
| Zinc       | ppm | 0 1396    | <br> |  |
| Phosphorus | ppm | 0 1209    | <br> |  |
| Barium     | ppm | 0         | <br> |  |
| Boron      | ppm | <b>99</b> | <br> |  |

## Diagnosis

Resample at the next service interval to monitor.All component wear rates are normal. There is no indication of any contamination in the fluid. The fluid viscosity is lower than typical, possibly indicating the addition of lighter grade fluid. The condition of the fluid is acceptable for the time in service.