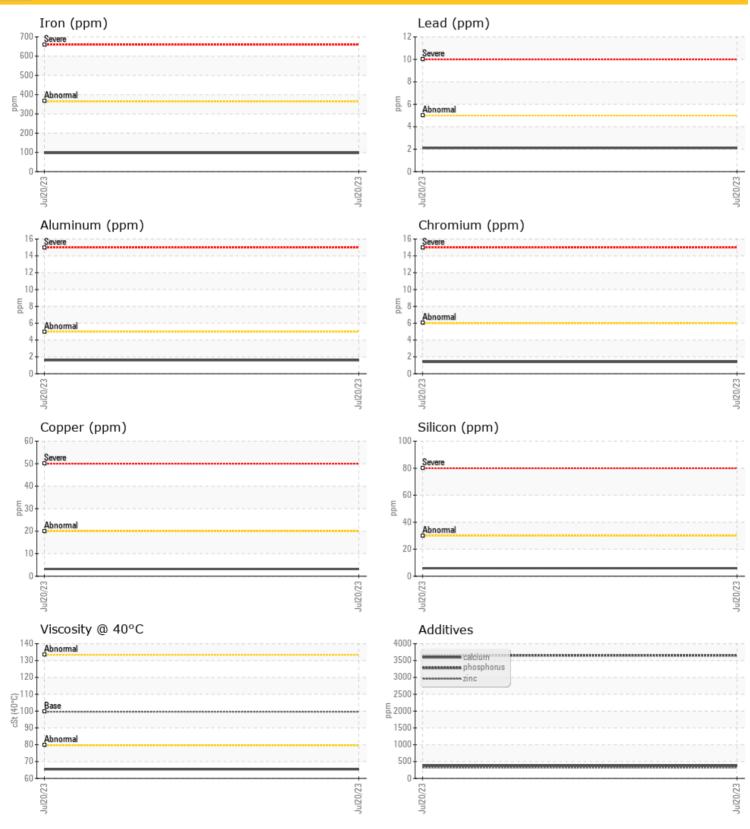

**OIL CONDITION** 

Visc @ 40°C

.....

## cSt

| 11 A    |    |     |          |  |  |  |
|---------|----|-----|----------|--|--|--|
|         |    |     |          |  |  |  |
| Silicon |    | ppm | <b>6</b> |  |  |  |
| Sodium  |    | ppm | <b>2</b> |  |  |  |
| Potassi | um | maa | 01       |  |  |  |

65.4

| <b>A</b>   |                |             |      |  |
|------------|----------------|-------------|------|--|
| WEA WEA    | <b>AR META</b> | LS          |      |  |
| Iron       | ppm            | 97          | <br> |  |
| Copper     | ppm            | 03          | <br> |  |
| Lead       | ppm            | 0 2         | <br> |  |
| Tin        | ppm            | 0 ()        | <br> |  |
| Aluminum   | ppm            | 0 2         | <br> |  |
| Chromium   | ppm            | 01          | <br> |  |
| Molybdenum | ppm            | <b>○</b> <1 | <br> |  |
| Nickel     | ppm            | <u> </u>    | <br> |  |
| Titanium   | ppm            | 0           | <br> |  |
| Silver     | ppm            | <1          | <br> |  |
| Manganese  | ppm            | <b>○</b> <1 | <br> |  |
| Vanadium   | ppm            | 0           | <br> |  |

**ADDITIVES** 

| Calcium    | ppm | 373   |  |  |  |
|------------|-----|-------|--|--|--|
| Magnesium  | ppm | 04    |  |  |  |
| Zinc       | ppm | 322   |  |  |  |
| Phosphorus | ppm | 3654  |  |  |  |
| Barium     | ppm | 0     |  |  |  |
| Boron      | ppm | 0 207 |  |  |  |

| Depot:       | LIEMIS       |
|--------------|--------------|
| Unique No:   | 5616766      |
| Signed:      | Kevin Marson |
| Report Date: | 24 Jul 2023  |

Contact/Location: Joseph Gillis - LIEMIS

GRAPHS