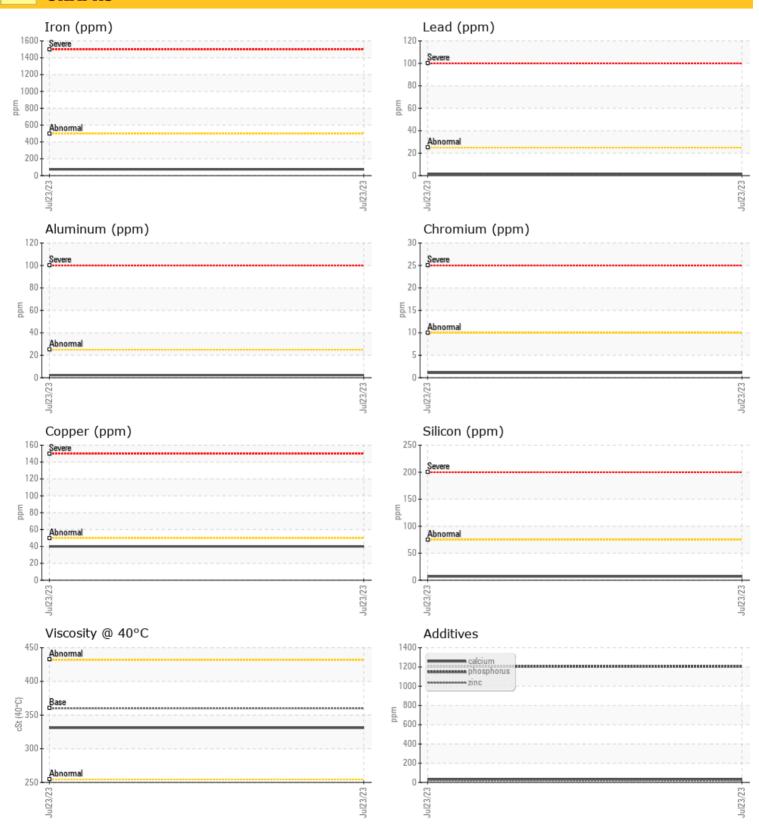

**OIL CONDITION** 

Visc @ 40°C

-

=

cSt 🔘 331

| Silicon   | ppm | 07          |  |  |  |
|-----------|-----|-------------|--|--|--|
| Sodium    | ppm | <b>3</b>    |  |  |  |
| Potassium | ppm | <b>○</b> <1 |  |  |  |

|            | AR METAL | .S          |      |  |
|------------|----------|-------------|------|--|
| Iron       | ppm      | 0 74        | <br> |  |
| Copper     | ppm      | <b>40</b>   | <br> |  |
| Lead       | ppm      | 01          | <br> |  |
| Tin        | ppm      | 01          | <br> |  |
| Aluminum   | ppm      | 0 2         | <br> |  |
| Chromium   | ppm      | 01          | <br> |  |
| Molybdenum | ppm      | 0 🔘         | <br> |  |
| Nickel     | ppm      | <b>○</b> <1 | <br> |  |
| Titanium   | ppm      | 0           | <br> |  |
| Silver     | ppm      | 0           | <br> |  |
| Manganese  | ppm      | 01          | <br> |  |
| Vanadium   | ppm      | 0           | <br> |  |

ADDITIVES

| Calcium    | ppm | 33       |  |  |  |
|------------|-----|----------|--|--|--|
| Magnesium  | ppm | <b>3</b> |  |  |  |
| Zinc       | ppm | 0 20     |  |  |  |
| Phosphorus | ppm | 0 1204   |  |  |  |
| Barium     | ppm | 0 29     |  |  |  |
| Boron      | ppm | 05       |  |  |  |

| Depot:       | LIEMIS      |
|--------------|-------------|
| Unique No:   | 5616786     |
| Signed:      | Wes Davis   |
| Report Date: | 24 Jul 2023 |

GRAPHS

 $\odot$ 

Report Id: LIEMIS [WCAMIS] 02571735 (Generated: 07/24/2023 14:31:47) Rev: 1