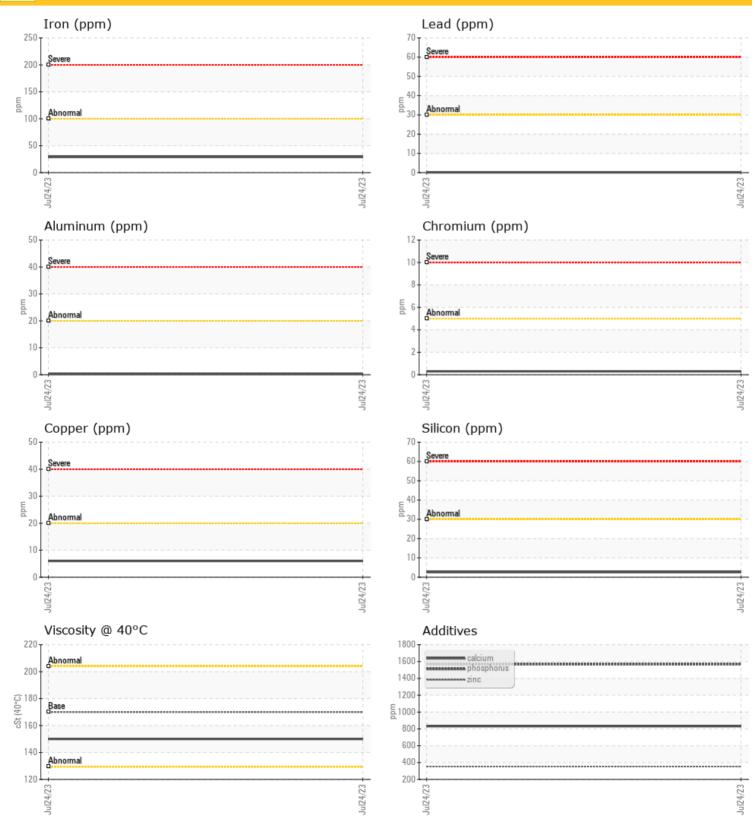

| 0          |          |             |      |  |
|------------|----------|-------------|------|--|
| WEA        | R METALS |             |      |  |
| Iron       | ppm      | 0 29        | <br> |  |
| Copper     |          | 0 6         | <br> |  |
| Lead       | ppm      | -           |      |  |
|            | ppm      | ○ <1        | <br> |  |
| Tin        | ppm      | 0           | <br> |  |
| Aluminum   | ppm      | ○ <1        | <br> |  |
| Chromium   | ppm      | <b>○</b> <1 | <br> |  |
| Molybdenum | ppm      | 0           | <br> |  |
| Nickel     | ppm      | 0           | <br> |  |
| Titanium   | ppm      | 0           | <br> |  |
| Silver     | ppm      | 0           | <br> |  |
| Manganese  | ppm      | <b>2</b>    | <br> |  |
| Vanadium   | ppm      | 0           | <br> |  |

#### **ADDITIVES** Calcium 832 ppm Magnesium ppm 04 Zinc 353 ppm Phosphorus 1569 ppm Barium ppm ○ <1 Boron 0 24 ppm

9341-2906 QUEBEC INC. - Forestiers JRM Inc 491 ROUTE 381 Ferland-et-Boilleau, QC CA GOV 1H0 Contact: Remi Simard remisimard@hotmail.ca T: (418)817-3634 F: