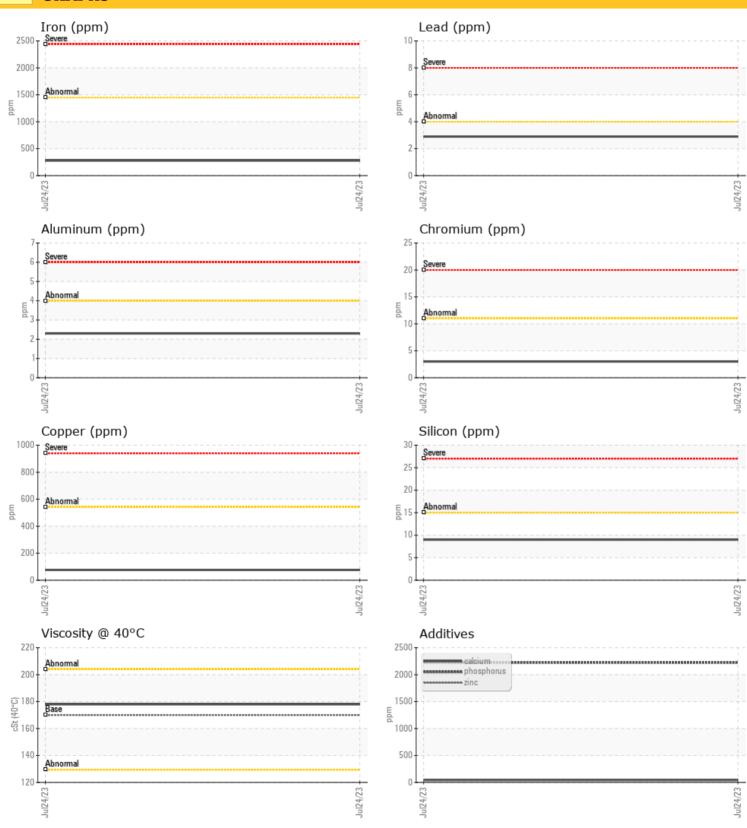

Oil Type: LIEBHERR GEAR BASIC 90 LS

| Sample Number       |              | LH0257229    | <br> |  |
|---------------------|--------------|--------------|------|--|
| Sample Date         |              | 24 Jul 2023  | <br> |  |
| Machine Hours       |              | 950          | <br> |  |
| Oil Hours           |              | 0            | <br> |  |
| Oil Changed         |              | Not Changd   | <br> |  |
| Sample Status       |              | NORMAL       | <br> |  |
| OIL C               | ONDITIO      | N            |      |  |
| √isc @ 40°C         | cSt          | <b>178</b>   | <br> |  |
|                     |              |              |      |  |
| CONT                | <b>AMINA</b> | TION         |      |  |
| Silicon             | ppm          | <b>9</b>     | <br> |  |
| Sodium              | ppm          | <b>4</b>     | <br> |  |
| Potassium           | ppm          | <b>2</b>     | <br> |  |
|                     |              |              |      |  |
| <b>WEA</b>          | R METAI      | LS           |      |  |
| Iron                | ppm          | <b>279</b>   | <br> |  |
| Copper              | ppm          | <b>76</b>    | <br> |  |
| _ead                | ppm          | <b>3</b>     | <br> |  |
| Tin                 | ppm          | 07           | <br> |  |
| Aluminum            | ppm          | <b>2</b>     | <br> |  |
| Chromium            | ppm          | <b>3</b>     | <br> |  |
| Molybdenum          | ppm          | <b>0</b>     | <br> |  |
| Vickel              | ppm          | <b>()</b> <1 | <br> |  |
| Titanium            | ppm          | 0            | <br> |  |
|                     | ppm          | 0            | <br> |  |
| Silver              |              | <b>4</b>     | <br> |  |
| Silver<br>Manganese | ppm          | <b>U T</b>   |      |  |

## **GRAPHS**