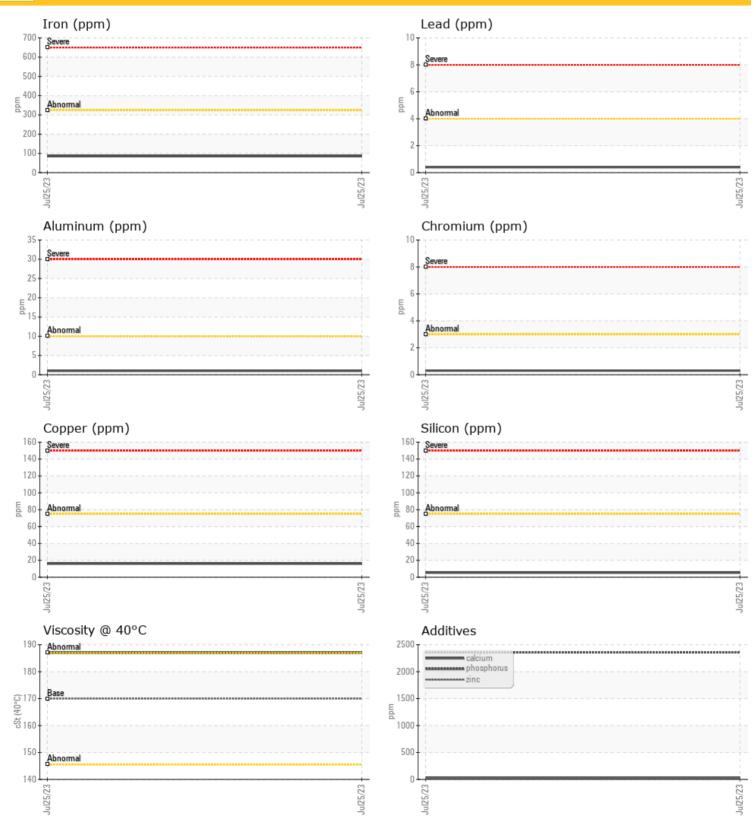

### **OIL CONDITION**

Visc @ 40°C

#### cSt 0 187

|           | CONTAMINATION |      |  |  |  |  |  |
|-----------|---------------|------|--|--|--|--|--|
| Silicon   | ppm           | 0 5  |  |  |  |  |  |
| Sodium    | ppm           | 0 2  |  |  |  |  |  |
| Potassium | ppm           | ◯ <1 |  |  |  |  |  |

| 0          |                 |             |      |  |
|------------|-----------------|-------------|------|--|
|            | <b>R METALS</b> |             |      |  |
| Iron       | ppm             | 85          | <br> |  |
| Copper     | ppm             | <b>0</b> 16 | <br> |  |
| Lead       | ppm             | <b>○</b> <1 | <br> |  |
| Tin        | ppm             | 0           | <br> |  |
| Aluminum   | ppm             | 01          | <br> |  |
| Chromium   | ppm             | <b>○</b> <1 | <br> |  |
| Molybdenum | ppm             | <b>○</b> <1 | <br> |  |
| Nickel     | ppm             | <b>○</b> <1 | <br> |  |
| Titanium   | ppm             | 0           | <br> |  |
| Silver     | ppm             | 0           | <br> |  |
| Manganese  | ppm             | <b>2</b>    | <br> |  |
| Vanadium   | ppm             | 0           | <br> |  |

### ADDITIVES

| Calcium    | ppm | 24          |  |  |  |  |
|------------|-----|-------------|--|--|--|--|
| Magnesium  | ppm | <b>○</b> <1 |  |  |  |  |
| Zinc       | ppm | 24          |  |  |  |  |
| Phosphorus | ppm | 0 2359      |  |  |  |  |
| Barium     | ppm | 0           |  |  |  |  |
| Boron      | ppm | <b>3</b>    |  |  |  |  |