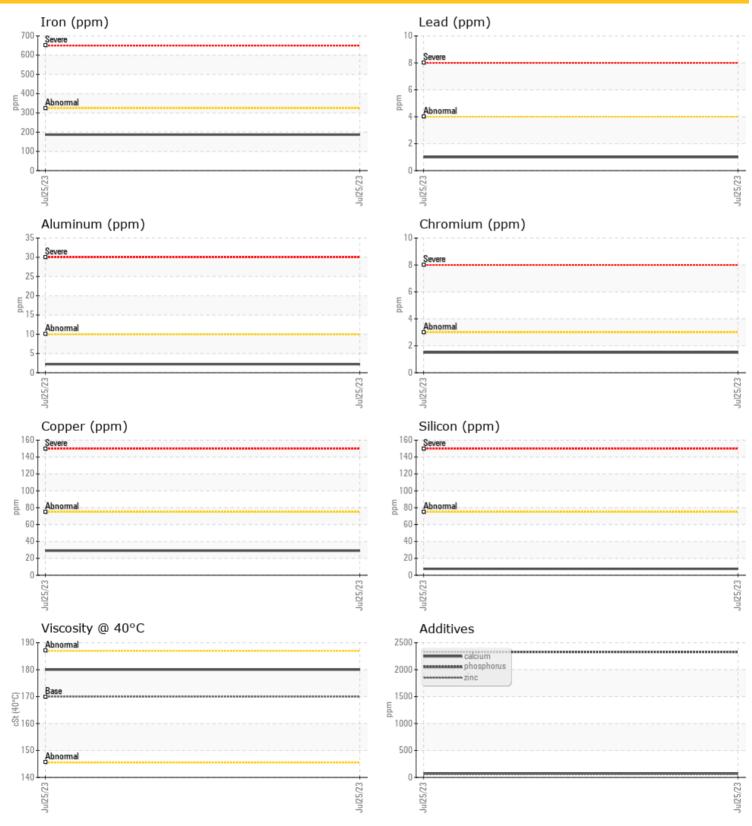

#### **OIL CONDITION**

Visc @ 40°C

## cSt 🔘 180

|           | ITAMIN/ | TION |      |  |
|-----------|---------|------|------|--|
| Silicon   | ppm     | 8 🔘  | <br> |  |
| Sodium    | ppm     | 08   | <br> |  |
| Potassium | ppm     | 0 2  | <br> |  |
| adds.     |         |      |      |  |

| WEA WEA    | <b>R META</b> | LS           |      |  |
|------------|---------------|--------------|------|--|
| Iron       | ppm           | 0 187        | <br> |  |
| Copper     | ppm           | 29           | <br> |  |
| Lead       | ppm           | 01           | <br> |  |
| Tin        | ppm           | 0 🔘          | <br> |  |
| Aluminum   | ppm           | 0 2          | <br> |  |
| Chromium   | ppm           | 0 2          | <br> |  |
| Molybdenum | ppm           | <b>()</b> <1 | <br> |  |
| Nickel     | ppm           | <u> </u>     | <br> |  |
| Titanium   | ppm           | 0            | <br> |  |
| Silver     | ppm           | <1           | <br> |  |
| Manganese  | ppm           | 0 4          | <br> |  |
| Vanadium   | ppm           | 0            | <br> |  |

#### **ADDITIVES** Calcium 077 ppm 02 Magnesium ppm Zinc 0 59 ppm Phosphorus 0 2329 ppm Barium ppm 0 Boron 04 ppm

### Diagnosis

Resample at the next service interval to monitor.All component wear rates are normal. There is no indication of any contamination in the oil. The condition of the oil is acceptable for the time in service.