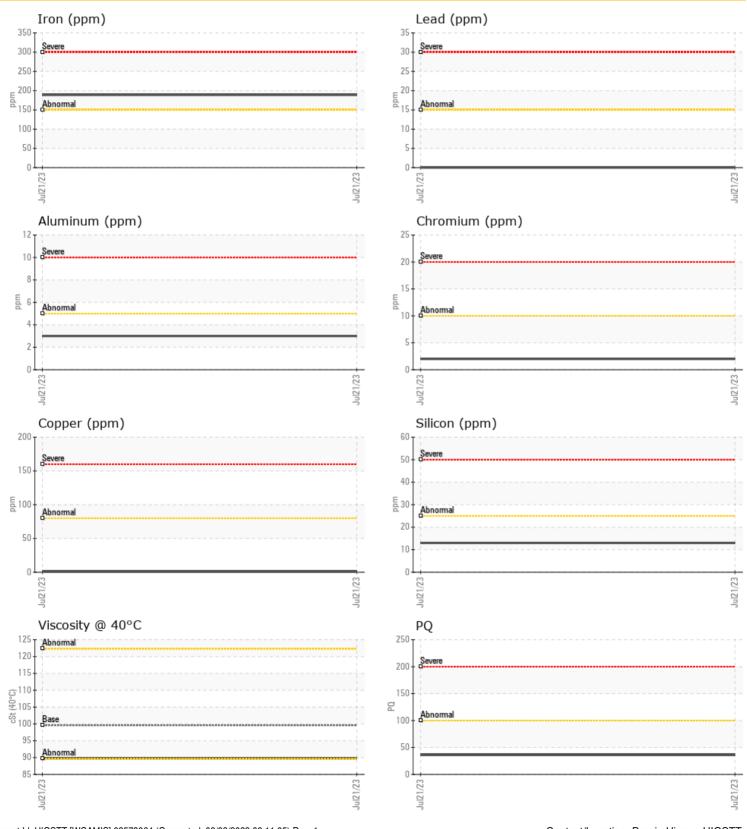

#### **GRAPHS**

HIGGS & HIGGS RR # 4 ST THOMAS, ON CA N5P 3S8 Contact: Bernie Higgs

T: (519)631-4095 F: (519)631-2745

| OIL CC | NDITION |             |  |  |  |
|--------|---------|-------------|--|--|--|
| 40°C   | cSt     | <b>89.8</b> |  |  |  |

|         | CONT | CONTAMINATION |           |  |  |  |  |
|---------|------|---------------|-----------|--|--|--|--|
| Silicon |      | ppm           | <b>13</b> |  |  |  |  |

| Silicon   | ppm | <b>13</b>    | <br> |  |
|-----------|-----|--------------|------|--|
| Sodium    | ppm | <b>2</b>     | <br> |  |
| Potassium | ppm | <b>()</b> <1 | <br> |  |

| WEA                                         | AR META | LS           |      |  |
|---------------------------------------------|---------|--------------|------|--|
| PQ                                          |         | <b>36</b>    | <br> |  |
| Iron                                        | ppm     | <b>189</b>   | <br> |  |
| Copper                                      | ppm     | <b>O</b> <1  | <br> |  |
| Lead                                        | ppm     | <b>0</b>     | <br> |  |
| Tin                                         | ppm     | 0            | <br> |  |
| Aluminum                                    | ppm     | <b>3</b>     | <br> |  |
| Chromium                                    | ppm     | <b>2</b>     | <br> |  |
| Molybdenum                                  | ppm     | <b>○</b> <1  | <br> |  |
| Nickel                                      | ppm     | <b>()</b> <1 | <br> |  |
| Titanium                                    | ppm     | 1            | <br> |  |
| Silver                                      | ppm     | 0            | <br> |  |
| Manganese                                   | ppm     | <b>1</b>     | <br> |  |
| Vanadium                                    | ppm     | 0            | <br> |  |
| THE RESERVE OF THE PERSON NAMED IN COLUMN 1 |         |              |      |  |

| Q |   |    |      |           |
|---|---|----|------|-----------|
|   | A | DD | ITIV | <b>ES</b> |

| ADDITIVES  |     |             |  |  |  |
|------------|-----|-------------|--|--|--|
| Calcium    | ppm | <b>34</b>   |  |  |  |
| Magnesium  | ppm | <b>3</b>    |  |  |  |
| Zinc       | ppm | <b>39</b>   |  |  |  |
| Phosphorus | ppm | <b>1383</b> |  |  |  |
| Barium     | ppm | <b>2</b>    |  |  |  |
| Boron      | ppm | <b>252</b>  |  |  |  |