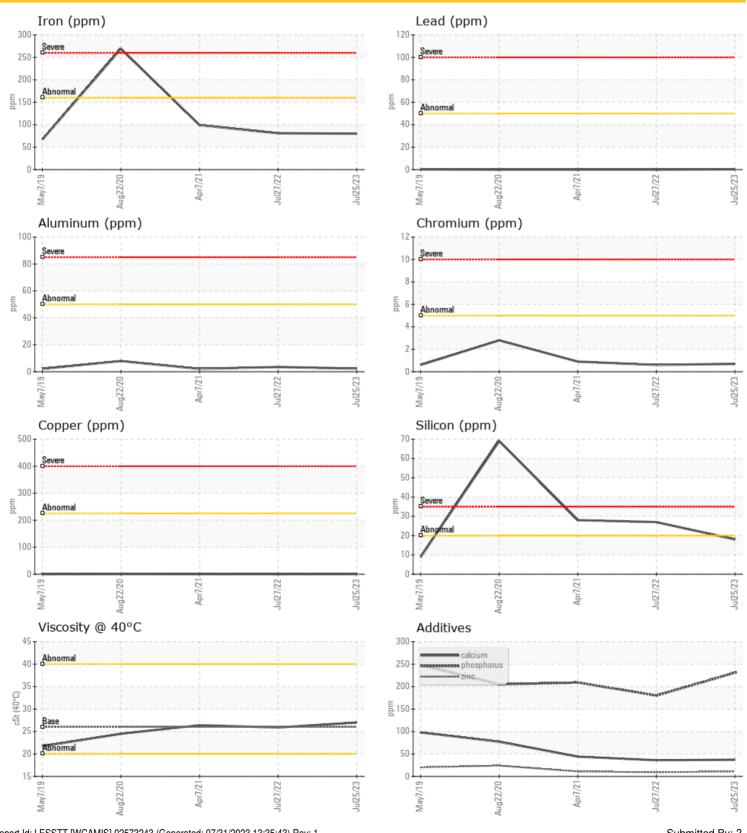

## LIEBHERR L538P 046205-1559 - Transmission (Auto)

Sample No: LH0265464
Oil Type: DEXRON III

| Ō             |               |                           |             |             |             |
|---------------|---------------|---------------------------|-------------|-------------|-------------|
|               | PLE INFO      | DRMATION                  |             |             |             |
| Sample Number |               | LH0265464                 | LH0234722   | LH          | LH0167971   |
| Sample Date   |               | 25 Jul 2023               | 27 Jul 2022 | 07 Apr 2021 | 22 Aug 2020 |
| Machine Hours |               | 5955                      | 5088        | 0           | 3000        |
| Oil Hours     |               | 0                         | 0           | 0           | 0           |
| Oil Changed   |               | N/A                       | Changed     | Changed     | Changed     |
| Sample Status |               | NORMAL                    | NORMAL      | NORMAL      | ABNORMAL    |
|               |               |                           |             |             |             |
| OILC          | ONDITIO       | ON                        |             |             |             |
| Visc @ 40°C   | cSt           | <b>27.0</b>               | O 25.9      | 26.4        | 24.5        |
| L             | 301           | <b>3 2</b> · · · <b>3</b> |             |             |             |
|               |               |                           |             |             |             |
| CON           | <b>TAMINA</b> | TION                      |             |             |             |
| Silicon       | ppm           | <b>18</b>                 | O 27        | <b>28</b>   | <b>6</b> 9  |
| Sodium        | ppm           | <b>0</b> 1                | O 1         | <b>1</b>    | <b>3</b>    |
| Potassium     | ppm           | <b>1</b>                  | O 1         | O 2         | <b>5</b>    |
|               | R META        | LS                        |             |             |             |
| PQ            |               |                           |             |             | <b>5</b> 2  |
| Iron          | ppm           | <b>080</b>                | O 81        | <b>99</b>   | <b>269</b>  |
| Copper        | ppm           | <b>○</b> <1               | O <1        | <1          | O <1        |
| Lead          | ppm           | <b>○</b> <1               | O 0         | O           | O           |
| Tin           | ppm           | <b>0</b>                  | 0           | 0           | 0           |
| Aluminum      | ppm           | <b>2</b>                  | O 4         | 02          | <b>8</b>    |
| Chromium      | ppm           | <b>○</b> <1               | O <1        | O <1        | <b>3</b>    |
| Molybdenum    | ppm           | <b>○</b> <1               | O <1        | <1          | O 2         |
| Nickel        | ppm           | <b>0</b>                  | 0           | <1          | <1          |
| Titanium      | ppm           | <1                        | <1          | <1          | 1           |
| Silver        | ppm           | <b>0</b>                  | 0           | O           | O 0         |
| Manganese     | ppm           | <b>()</b> <1              | O <1        | 1           | 3           |
| Vanadium      | ppm           | 0                         | 0           | 0           | 0           |
| ADDI          | TIVES         |                           |             |             |             |
| Calcium       | ppm           | <b>37</b>                 | <b>36</b>   | 44          | <b>7</b> 7  |
|               |               |                           |             |             | -           |

### **GRAPHS**

Report Id: LESSTT [WCAMIS] 02573243 (Generated: 07/31/2023 13:35:43) Rev: 1