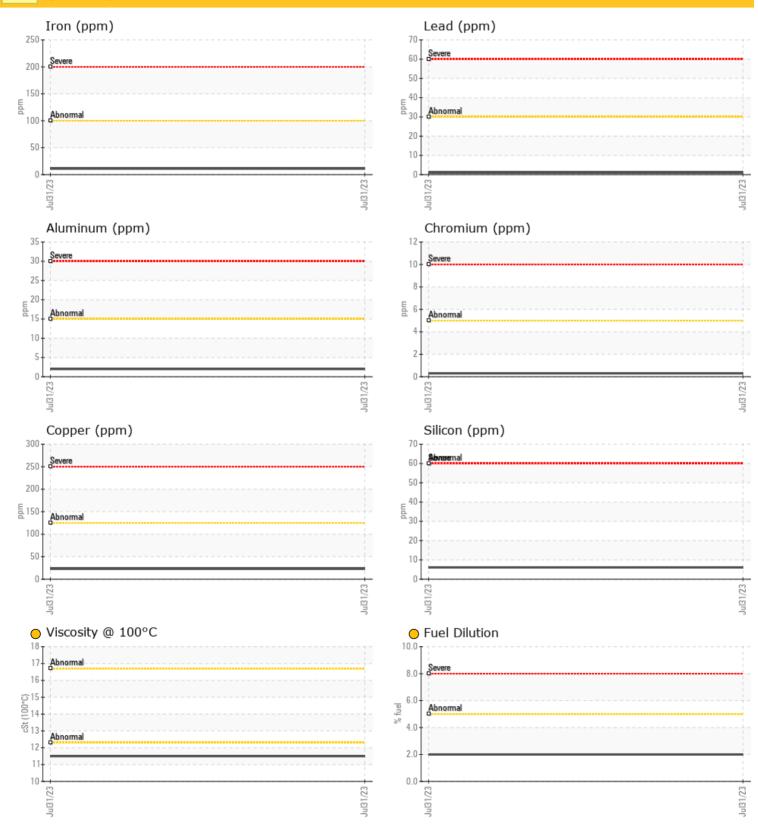

| OIL CONI         | DITION        |      |  |
|------------------|---------------|------|--|
| Visc @ 100°C cSt | <b>O</b> 11.5 | <br> |  |
| Oxidation (PA) % | 72            | <br> |  |

| Soot %         | %   | 0                |  |  |  |  |
|----------------|-----|------------------|--|--|--|--|
| Nitration (PA) | %   | 76               |  |  |  |  |
| Sulfation (PA) | %   | 57               |  |  |  |  |
| Glycol         | %   | NEG              |  |  |  |  |
| Fuel           | %   | <mark>)</mark> 2 |  |  |  |  |
| Silicon        | ppm | 06               |  |  |  |  |
| Sodium         | ppm | 0 5              |  |  |  |  |
| Potassium      | ppm | 01               |  |  |  |  |

#### WEAR METALS

| Iron       | ppm | 0 11        | <br> |  |
|------------|-----|-------------|------|--|
| Copper     | ppm | <b>23</b>   | <br> |  |
| Lead       | ppm | 01          | <br> |  |
| Tin        | ppm | <b>○</b> <1 | <br> |  |
| Aluminum   | ppm | 02          | <br> |  |
| Chromium   | ppm | <b>○</b> <1 | <br> |  |
| Molybdenum | ppm | 0 78        | <br> |  |
| Nickel     | ppm | 0 🔘         | <br> |  |
| Titanium   | ppm | 0           | <br> |  |
| Silver     | ppm | 0 🔘         | <br> |  |
| Manganese  | ppm | <1          | <br> |  |
| Vanadium   | ppm | 0           | <br> |  |

#### Diagnosis

Resample at the next service interval to monitor. Please specify the brand, type, and viscosity of the oil on your next sample.All component wear rates are normal. Light fuel dilution occurring. Fuel is present in the oil and is lowering the viscosity. The condition of the oil is acceptable for the time in service.

# CONSTRUCTION EQUIPMENT

GRAPHS

 $\odot$ 