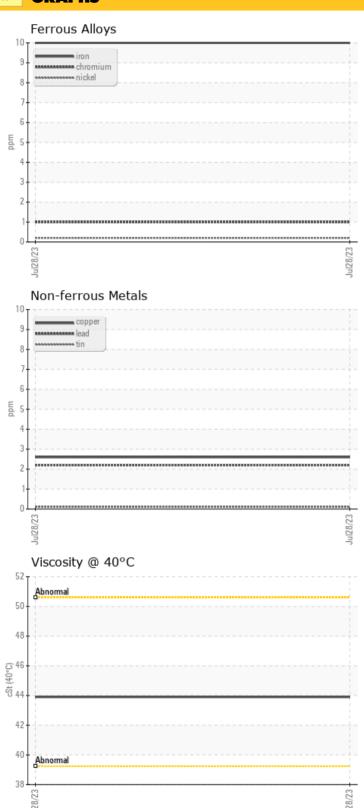

## Diagnosis

Resample at the next service interval to monitor. Please specify the brand, type, and viscosity of the oil on your next sample. All component wear rates are normal. The system cleanliness is acceptable for your target ISO 4406 cleanliness code. The system and fluid cleanliness is acceptable. The condition of the oil is acceptable for the time in service.

## **GRAPHS**