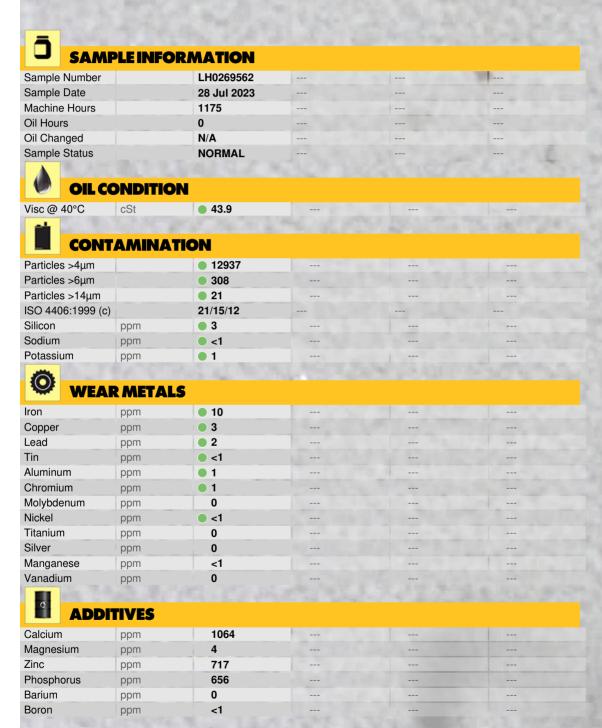

## LIEBHERR L538P 063547-1754 - Hydraulic System

Sample No: LH0269562
Oil Type: NOT GIVEN

HEFLER FOREST PRODUCTS - 4325842 NS LTD. 230 LUCASVILLE RD. LOWER SACKVILLE, NS CA B4B 1S1

Contact: Service Manager

## Diagnosis

Resample at the next service interval to monitor. Please specify the brand, type, and viscosity of the oil on your next sample. All component wear rates are normal. The system cleanliness is acceptable for your target ISO 4406 cleanliness code. The system and fluid cleanliness is acceptable. The condition of the oil is acceptable for the time in service.