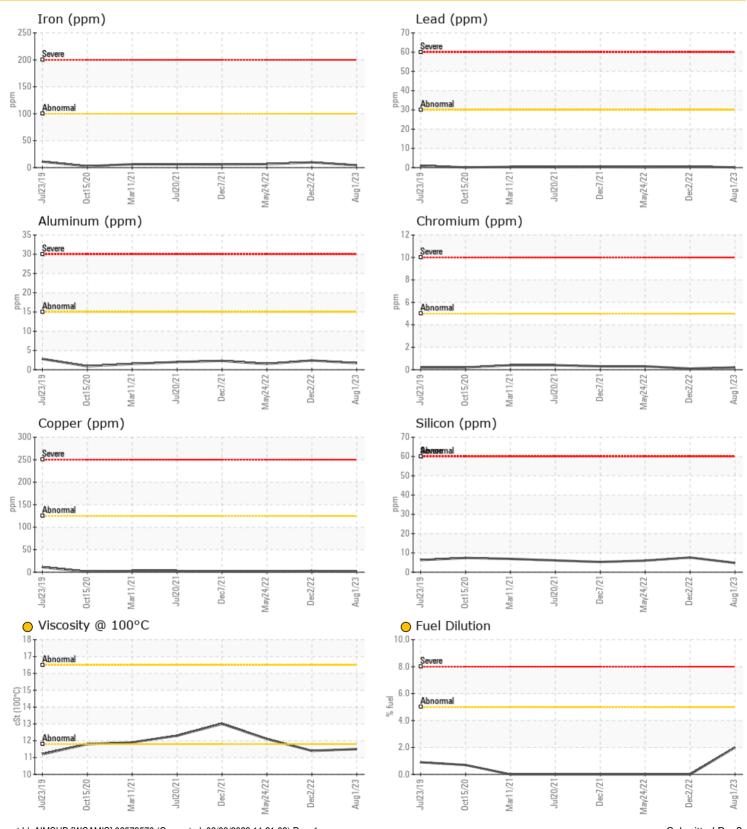

| OIL CO         | NDITION |          |      |        |             |
|----------------|---------|----------|------|--------|-------------|
| Visc @ 100°C   | cSt     | <u> </u> | 11.4 | O 12.1 | <b>13.0</b> |
| Oxidation (PA) | %       | 76       | 86   | 30     | 25          |

| CONTAMINATION  |     |            |            |            |          |
|----------------|-----|------------|------------|------------|----------|
| Soot %         | %   | <b>0</b> 0 | <b>0</b> 0 | <b>0</b> 0 | O 0      |
| Nitration (PA) | %   | 78         | 87         | 36         | 30       |
| Sulfation (PA) | %   | 57         | 63         | 35         | 36       |
| Glycol         | %   | NEG        | NEG        | NEG        | NEG      |
| Fuel           | %   | <b>2</b>   | <1.0       | <1.0       | <1.0     |
| Silicon        | ppm | <b>5</b>   | 0 8        | <b>6</b>   | O 5      |
| Sodium         | ppm | <b>4</b>   | <b>5</b>   | <b>4</b>   | O 2      |
| Potassium      | ppm | <b>1</b>   | <b>3</b>   | O 2        | <b>7</b> |

| WEAR METALS |     |             |           |            |           |  |
|-------------|-----|-------------|-----------|------------|-----------|--|
| Iron        | ppm | <b>4</b>    | O 10      | <b>6</b>   | <b>6</b>  |  |
| Copper      | ppm | <b>0</b> 1  | <b>3</b>  | O 2        | 0 2       |  |
| Lead        | ppm | <b></b> <1  | O <1      | O <1       | O <1      |  |
| Tin         | ppm | <b>○</b> <1 | O <1      | O <1       | O <1      |  |
| Aluminum    | ppm | <b>2</b>    | O 2       | O 2        | O 2       |  |
| Chromium    | ppm | <b>○</b> <1 | O <1      | O <1       | O <1      |  |
| Molybdenum  | ppm | <b>59</b>   | <b>60</b> | <b>5</b> 3 | <b>39</b> |  |
| Nickel      | ppm | <b>0</b>    | O <1      | O 0        | O <1      |  |
| Titanium    | ppm | 0           | <1        | <1         | 0         |  |
| Silver      | ppm | <b>○</b> <1 | O 0       | <1         | <1        |  |
| Manganese   | ppm | <b>0</b>    | O <1      | O <1       | O <1      |  |
| Vanadium    | ppm | 0           | 0         | 0          | 0         |  |

#### Diagnosis

The oil change at the time of sampling has been noted. Resample at the next service interval to monitor. All component wear rates are normal. Light fuel dilution occurring. Fuel is present in the oil and is lowering the viscosity. The condition of the oil is acceptable for the time in service.