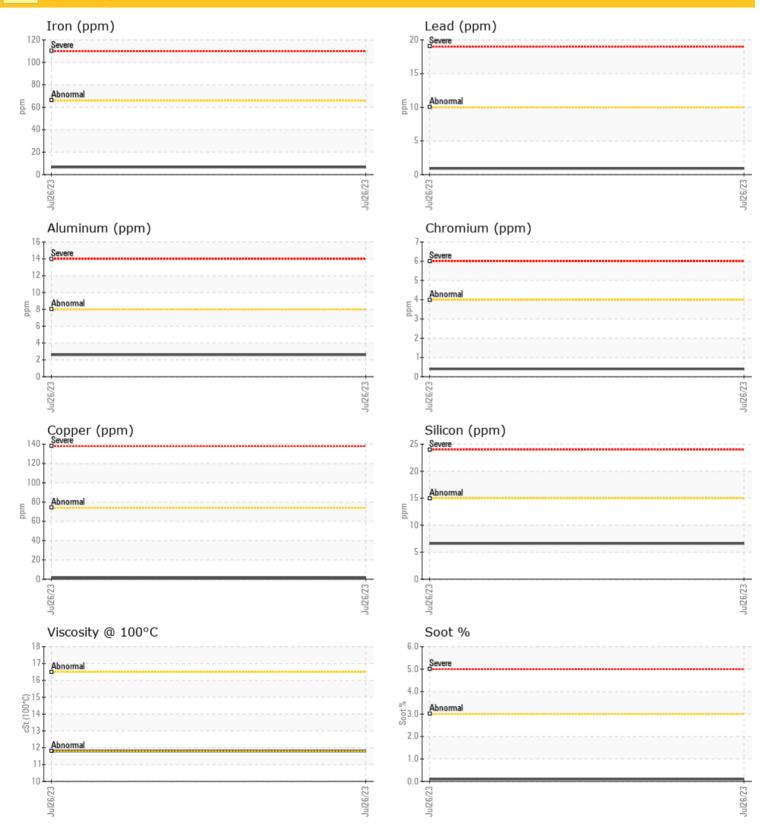

**OIL CONDITION** Visc @ 100°C

Oxidation (PA)

| Soot %         | %   | 0.1              |  |  |  |
|----------------|-----|------------------|--|--|--|
| Nitration (PA) | %   | 83               |  |  |  |
| Sulfation (PA) | %   | 58               |  |  |  |
| Glycol         | %   | NEG              |  |  |  |
| Fuel           | %   | 0 1.4            |  |  |  |
| Silicon        | ppm | 07               |  |  |  |
| Sodium         | ppm | <b>5</b>         |  |  |  |
| Potassium      | ppm | <mark></mark> <1 |  |  |  |

### WEAR METALS

cSt

%

| Iron       | ppm | 07                | <br> |  |
|------------|-----|-------------------|------|--|
| Copper     | ppm | 01                | <br> |  |
| Lead       | ppm | <b>○</b> <1       | <br> |  |
| Tin        | ppm | <mark>○</mark> <1 | <br> |  |
| Aluminum   | ppm | <b>3</b>          | <br> |  |
| Chromium   | ppm | <b>○</b> <1       | <br> |  |
| Molybdenum | ppm | <b>6</b> 2        | <br> |  |
| Nickel     | ppm | 0                 | <br> |  |
| Titanium   | ppm | 0                 | <br> |  |
| Silver     | ppm | 0                 | <br> |  |
| Manganese  | ppm | <b>○</b> <1       | <br> |  |
| Vanadium   | ppm | 0                 | <br> |  |

LIEBHERR CANADA LTD.

1015 SUTTON DRIVE BURLINGTON, ON CA L7L 5Z8 Contact: Joseph Gillis joseph.gillis@liebherr.com T: F: (905)319-6622

Diagnosis

The oil change at the time of sampling has been noted. Resample at the next service interval to monitor. No other corrective action is recommended at this time.All component wear rates are normal. Light fuel dilution occurring. No other contaminants were detected in the oil. Viscosity of sample indicates oil is within SAE 30 range, advise investigate. The condition of the oil is acceptable for the time in service.

Depot: LIEMIS Unique No: 5618655 Kevin Marson Signed: **Report Date:** 04 Aug 2023

Contact/Location: Joseph Gillis - LIEMIS

GRAPHS

 $\odot$ 

Report Id: LIEMIS [WCAMIS] 02573604 (Generated: 08/04/2023 10:04:30) Rev: 1