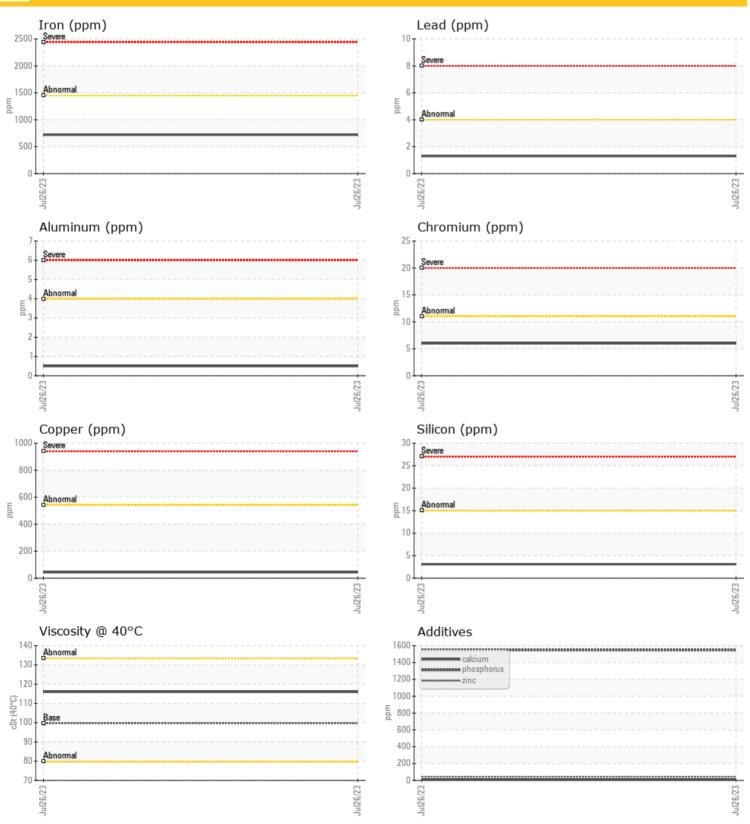

| Sample Date   26 Jul 2023                                                                                                                                                                                                                                                                                                                                                                                                                                                                                                                                                                                                                                                                                                                                                                                                                                                                                                                                                                                                                                                                                                                                                                                                                                                                                                                                                                                                                                                                                                                                                                                                                                                                                                                                                                                                                                                                                                                                                                                                                                                                                                    | ā             |            |              |      |  |
|------------------------------------------------------------------------------------------------------------------------------------------------------------------------------------------------------------------------------------------------------------------------------------------------------------------------------------------------------------------------------------------------------------------------------------------------------------------------------------------------------------------------------------------------------------------------------------------------------------------------------------------------------------------------------------------------------------------------------------------------------------------------------------------------------------------------------------------------------------------------------------------------------------------------------------------------------------------------------------------------------------------------------------------------------------------------------------------------------------------------------------------------------------------------------------------------------------------------------------------------------------------------------------------------------------------------------------------------------------------------------------------------------------------------------------------------------------------------------------------------------------------------------------------------------------------------------------------------------------------------------------------------------------------------------------------------------------------------------------------------------------------------------------------------------------------------------------------------------------------------------------------------------------------------------------------------------------------------------------------------------------------------------------------------------------------------------------------------------------------------------|---------------|------------|--------------|------|--|
| Sample Date   26 Jul 2023                                                                                                                                                                                                                                                                                                                                                                                                                                                                                                                                                                                                                                                                                                                                                                                                                                                                                                                                                                                                                                                                                                                                                                                                                                                                                                                                                                                                                                                                                                                                                                                                                                                                                                                                                                                                                                                                                                                                                                                                                                                                                                    | SAN           | APLE INFO  | DRMATION     |      |  |
| Sample Date   26 Jul 2023                                                                                                                                                                                                                                                                                                                                                                                                                                                                                                                                                                                                                                                                                                                                                                                                                                                                                                                                                                                                                                                                                                                                                                                                                                                                                                                                                                                                                                                                                                                                                                                                                                                                                                                                                                                                                                                                                                                                                                                                                                                                                                    | Sample Number |            | LH0270352    | <br> |  |
| Dil Hours   Dil Changed   Changed  | Sample Date   |            | 26 Jul 2023  | <br> |  |
| Changed   Chan | Machine Hours |            | 9058         | <br> |  |
| OIL CONDITION   OIL CONDITION                                                                                                                                                                                                                                                                                                                                                                                                                                                                                                                                                                                                                                                                                                                                                                                                                                                                                                                                                                                                                                                                                                                                                                                                                                                                                                                                                                                                                                                                                                                                                                                                                                                                                                                                                                                                                                                                                                                                                                                                                                                                                                | Oil Hours     |            | 0            | <br> |  |
| OIL CONDITION  //isc @ 40°C                                                                                                                                                                                                                                                                                                                                                                                                                                                                                                                                                                                                                                                                                                                                                                                                                                                                                                                                                                                                                                                                                                                                                                                                                                                                                                                                                                                                                                                                                                                                                                                                                                                                                                                                                                                                                                                                                                                                                                                                                                                                                                  | Oil Changed   |            | Changed      | <br> |  |
| CONTAMINATION  Silicon                                                                                                                                                                                                                                                                                                                                                                                                                                                                                                                                                                                                                                                                                                                                                                                                                                                                                                                                                                                                                                                                                                                                                                                                                                                                                                                                                                                                                                                                                                                                                                                                                                                                                                                                                                                                                                                                                                                                                                                                                                                                                                       | Sample Status |            | NORMAL       | <br> |  |
| CONTAMINATION  Silicon                                                                                                                                                                                                                                                                                                                                                                                                                                                                                                                                                                                                                                                                                                                                                                                                                                                                                                                                                                                                                                                                                                                                                                                                                                                                                                                                                                                                                                                                                                                                                                                                                                                                                                                                                                                                                                                                                                                                                                                                                                                                                                       |               |            |              |      |  |
| CONTAMINATION  Silicon                                                                                                                                                                                                                                                                                                                                                                                                                                                                                                                                                                                                                                                                                                                                                                                                                                                                                                                                                                                                                                                                                                                                                                                                                                                                                                                                                                                                                                                                                                                                                                                                                                                                                                                                                                                                                                                                                                                                                                                                                                                                                                       | OIL           | CONDITIO   | ON           |      |  |
| CONTAMINATION  Silicon                                                                                                                                                                                                                                                                                                                                                                                                                                                                                                                                                                                                                                                                                                                                                                                                                                                                                                                                                                                                                                                                                                                                                                                                                                                                                                                                                                                                                                                                                                                                                                                                                                                                                                                                                                                                                                                                                                                                                                                                                                                                                                       | Visc @ 40°C   |            |              | <br> |  |
| Solicon                                                                                                                                                                                                                                                                                                                                                                                                                                                                                                                                                                                                                                                                                                                                                                                                                                                                                                                                                                                                                                                                                                                                                                                                                                                                                                                                                                                                                                                                                                                                                                                                                                                                                                                                                                                                                                                                                                                                                                                                                                                                                                                      | -1            |            |              |      |  |
| Solicon                                                                                                                                                                                                                                                                                                                                                                                                                                                                                                                                                                                                                                                                                                                                                                                                                                                                                                                                                                                                                                                                                                                                                                                                                                                                                                                                                                                                                                                                                                                                                                                                                                                                                                                                                                                                                                                                                                                                                                                                                                                                                                                      | CON           | TA SAINI A | TION         |      |  |
| Cotassium   ppm   0   1                                                                                                                                                                                                                                                                                                                                                                                                                                                                                                                                                                                                                                                                                                                                                                                                                                                                                                                                                                                                                                                                                                                                                                                                                                                                                                                                                                                                                                                                                                                                                                                                                                                                                                                                                                                                                                                                                                                                                                                                                                                                                                      |               | IAMINA     |              |      |  |
| Potassium         ppm         <1              WEAR METALS           ron         ppm         721              Copper         ppm         44              Lead         ppm         1              Silver in minimal ppm         <1                                                                                                                                                                                                                                                                                                                                                                                                                                                                                                                                                                                                                                                                                                                                                                                                                                                                                                                                                                                                                                                                                                                                                                                                                                                                                                                                                                                                                                                                                                                                                                                                                                                                                                                                                                                                                                                                                             | Silicon       | ppm        |              | <br> |  |
| WEAR METALS           Fron         ppm         ○ 721 <td>Sodium</td> <td>ppm</td> <td>•</td> <td><br/></td> <td></td>                                                                                                                                                                                                                                                                                                                                                                                                                                                                                                                                                                                                                                                                                                                                                                                                                                                                                                                                                                                                                                                                                                                                                                                                                                                                                                                                                                                                                                                                                                                                                                                                                                                                                                                                                                                                                                                                                                                                                                                                        | Sodium        | ppm        | •            | <br> |  |
| Ton                                                                                                                                                                                                                                                                                                                                                                                                                                                                                                                                                                                                                                                                                                                                                                                                                                                                                                                                                                                                                                                                                                                                                                                                                                                                                                                                                                                                                                                                                                                                                                                                                                                                                                                                                                                                                                                                                                                                                                                                                                                                                                                          | Potassium     | ppm        | <b>○</b> <1  | <br> |  |
| Ton                                                                                                                                                                                                                                                                                                                                                                                                                                                                                                                                                                                                                                                                                                                                                                                                                                                                                                                                                                                                                                                                                                                                                                                                                                                                                                                                                                                                                                                                                                                                                                                                                                                                                                                                                                                                                                                                                                                                                                                                                                                                                                                          |               |            |              |      |  |
| Copper         ppm         44 </td <td>WE!</td> <td>AR META</td> <td>LS</td> <td></td> <td></td>                                                                                                                                                                                                                                                                                                                                                                                                                                                                                                                                                                                                                                                                                                                                                                                                                                                                                                                                                                                                                                                                                                                                                                                                                                                                                                                                                                                                                                                                                                                                                                                                                                                                                                                                                                                                                                                                                                                                                                                                                             | WE!           | AR META    | LS           |      |  |
| Copper         ppm         44 </td <td>Iron</td> <td>ppm</td> <td>O 721</td> <td><br/></td> <td></td>                                                                                                                                                                                                                                                                                                                                                                                                                                                                                                                                                                                                                                                                                                                                                                                                                                                                                                                                                                                                                                                                                                                                                                                                                                                                                                                                                                                                                                                                                                                                                                                                                                                                                                                                                                                                                                                                                                                                                                                                                        | Iron          | ppm        | O 721        | <br> |  |
| Dead                                                                                                                                                                                                                                                                                                                                                                                                                                                                                                                                                                                                                                                                                                                                                                                                                                                                                                                                                                                                                                                                                                                                                                                                                                                                                                                                                                                                                                                                                                                                                                                                                                                                                                                                                                                                                                                                                                                                                                                                                                                                                                                         | Copper        |            |              | <br> |  |
| Aluminum                                                                                                                                                                                                                                                                                                                                                                                                                                                                                                                                                                                                                                                                                                                                                                                                                                                                                                                                                                                                                                                                                                                                                                                                                                                                                                                                                                                                                                                                                                                                                                                                                                                                                                                                                                                                                                                                                                                                                                                                                                                                                                                     | Lead          |            | <b>0</b> 1   | <br> |  |
| Chromium                                                                                                                                                                                                                                                                                                                                                                                                                                                                                                                                                                                                                                                                                                                                                                                                                                                                                                                                                                                                                                                                                                                                                                                                                                                                                                                                                                                                                                                                                                                                                                                                                                                                                                                                                                                                                                                                                                                                                                                                                                                                                                                     | Tin           | ppm        | <b>O</b> <1  | <br> |  |
| Molybdenum         ppm                                                                                                                                                                                                                                                                                                                                                                                                                                                                                                                                                                                                                                                                                                                                                                                                                                                                                                                                                                                                                                                                                                                                                                                                                                                                                                                                                                                                                                                                                                                                                                                                                                                                                                                                                                                                                                                                                                                                                                                                                                                                                                       | Aluminum      | ppm        | <b>0</b> <1  | <br> |  |
| Nickel         ppm         <1               Titanium         ppm         0               Silver         ppm         <1                                                                                                                                                                                                                                                                                                                                                                                                                                                                                                                                                                                                                                                                                                                                                                                                                                                                                                                                                                                                                                                                                                                                                                                                                                                                                                                                                                                                                                                                                                                                                                                                                                                                                                                                                                                                                                                                                                                                                                                                       | Chromium      | ppm        | <b>6</b>     | <br> |  |
| Titanium         ppm         0              Silver         ppm         <1               Manganese         ppm         5                                                                                                                                                                                                                                                                                                                                                                                                                                                                                                                                                                                                                                                                                                                                                                                                                                                                                                                                                                                                                                                                                                                                                                                                                                                                                                                                                                                                                                                                                                                                                                                                                                                                                                                                                                                                                                                                                                                                                                                                      | Molybdenum    | ppm        | <b>()</b> <1 | <br> |  |
| Silver                                                                                                                                                                                                                                                                                                                                                                                                                                                                                                                                                                                                                                                                                                                                                                                                                                                                                                                                                                                                                                                                                                                                                                                                                                                                                                                                                                                                                                                                                                                                                                                                                                                                                                                                                                                                                                                                                                                                                                                                                                                                                                                       | Nickel        | ppm        | <b>0</b> <1  | <br> |  |
| Manganese ppm 🔘 5                                                                                                                                                                                                                                                                                                                                                                                                                                                                                                                                                                                                                                                                                                                                                                                                                                                                                                                                                                                                                                                                                                                                                                                                                                                                                                                                                                                                                                                                                                                                                                                                                                                                                                                                                                                                                                                                                                                                                                                                                                                                                                            | Titanium      | ppm        | 0            | <br> |  |
|                                                                                                                                                                                                                                                                                                                                                                                                                                                                                                                                                                                                                                                                                                                                                                                                                                                                                                                                                                                                                                                                                                                                                                                                                                                                                                                                                                                                                                                                                                                                                                                                                                                                                                                                                                                                                                                                                                                                                                                                                                                                                                                              | Silver        | ppm        | <1           | <br> |  |
| /anadium ppm 0                                                                                                                                                                                                                                                                                                                                                                                                                                                                                                                                                                                                                                                                                                                                                                                                                                                                                                                                                                                                                                                                                                                                                                                                                                                                                                                                                                                                                                                                                                                                                                                                                                                                                                                                                                                                                                                                                                                                                                                                                                                                                                               | Manganese     | ppm        | <b>5</b>     | <br> |  |
|                                                                                                                                                                                                                                                                                                                                                                                                                                                                                                                                                                                                                                                                                                                                                                                                                                                                                                                                                                                                                                                                                                                                                                                                                                                                                                                                                                                                                                                                                                                                                                                                                                                                                                                                                                                                                                                                                                                                                                                                                                                                                                                              | Vanadium      | ppm        | 0            | <br> |  |

#### Diagnosis

Resample at the next service interval to monitor. All component wear rates are normal. There is no indication of any contamination in the oil. The condition of the oil is acceptable for the time in service.

#### **GRAPHS**