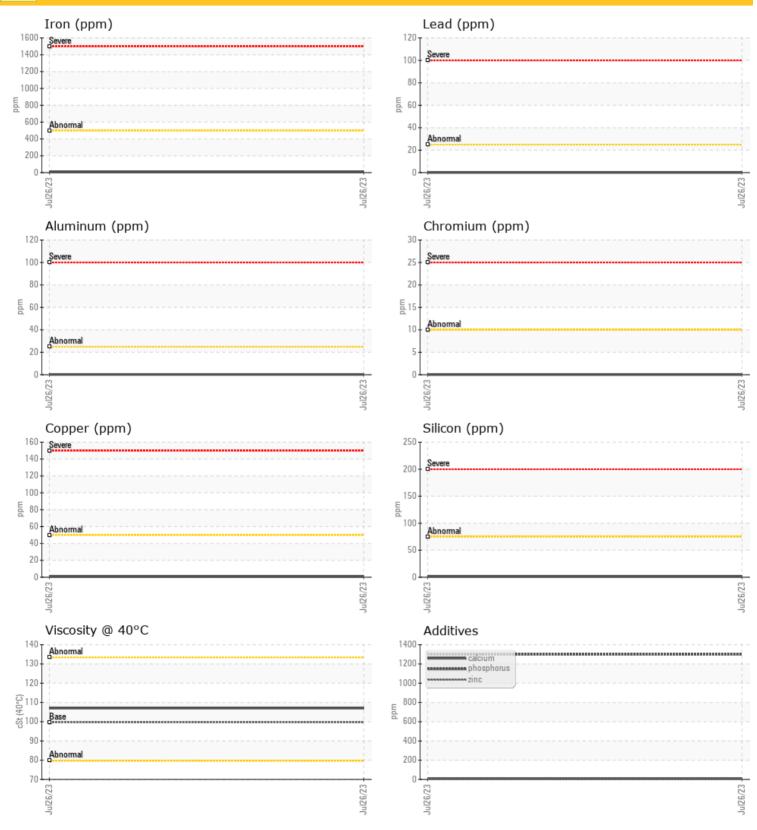

#### OIL CONDITION

Visc @ 40°C

### cSt 🔘 107

| <b>CON</b> | TAMINA | TION |      |  |
|------------|--------|------|------|--|
| Silicon    | ppm    | 01   | <br> |  |
| Sodium     | ppm    | ◯ <1 | <br> |  |
| Potassium  | ppm    | ◯ <1 | <br> |  |
| - adda     |        |      |      |  |

| WEA WEA    | <b>R META</b> | LS   |      |  |
|------------|---------------|------|------|--|
| Iron       | ppm           | 06   | <br> |  |
| Copper     | ppm           | ◯ <1 | <br> |  |
| Lead       | ppm           | 0 (  | <br> |  |
| Tin        | ppm           | 0 () | <br> |  |
| Aluminum   | ppm           | ◯ <1 | <br> |  |
| Chromium   | ppm           | 0 () | <br> |  |
| Molybdenum | ppm           | 0 🔘  | <br> |  |
| Nickel     | ppm           | 0    | <br> |  |
| Titanium   | ppm           | 0    | <br> |  |
| Silver     | ppm           | 0    | <br> |  |
| Manganese  | ppm           | 0 🔘  | <br> |  |
| Vanadium   | ppm           | 0    | <br> |  |

# ADDITIVES Calcium ppm 10 Magnesium ppm 2 Zinc ppm 12

| Maynesium  | ppin | <b>2</b>      | <br> |  |
|------------|------|---------------|------|--|
| Zinc       | ppm  | 0 12          | <br> |  |
| Phosphorus | ppm  | <b>0 1300</b> | <br> |  |
| Barium     | ppm  | 0             | <br> |  |
| Boron      | mag  | 283           | <br> |  |

#### Diagnosis

Resample at the next service interval to monitor.All component wear rates are normal. There is no indication of any contamination in the oil. The condition of the oil is acceptable for the time in service.

| Depot:       | LIEMIS      |
|--------------|-------------|
| Unique No:   | 5618844     |
| Signed:      | Wes Davis   |
| Report Date: | 02 Aug 2023 |

Contact/Location: Joseph Gillis - LIEMIS

GRAPHS