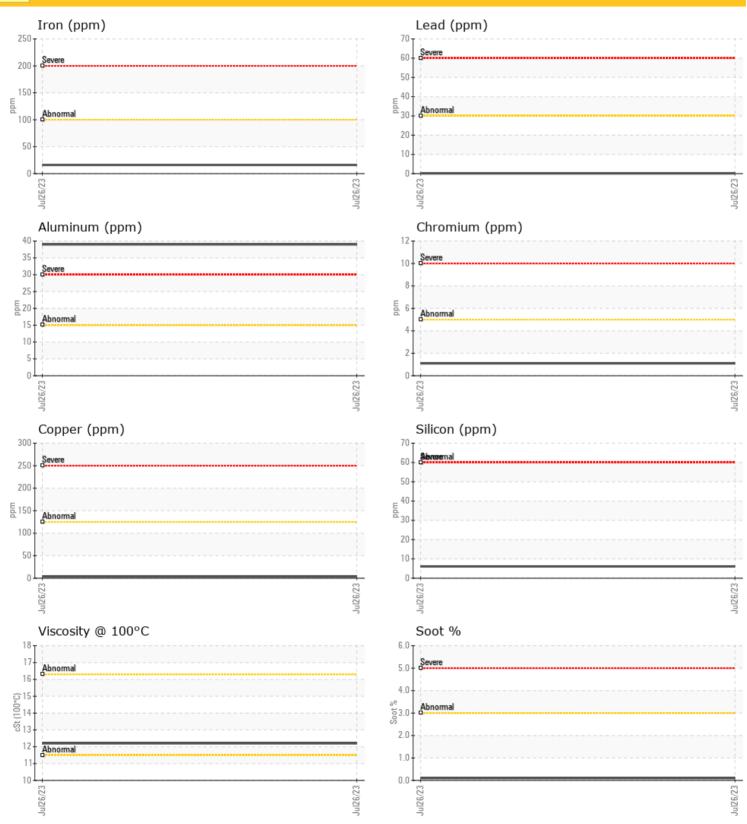

N, ON CA L7L 5Z8

Contact: Joseph Rodgers joseph.rodgers@liebherr.com

T: (905)319-9222 F: (905)319-6622

#### Diagnosis

The oil change at the time of sampling has been noted. Resample at the next service interval to monitor. No other corrective action is recommended at this time.All component wear rates are normal. Elevated aluminum (AI) and/or lead (Pb) and potassium (K) levels in your metals analysis are likely a result of solder flux release into the lubricant and is common on new equipment/components. Light fuel dilution occurring. The water content is negligible. No other contaminants were detected in the oil. The condition of the oil is acceptable for the time in service.

Depot: LIEMIS
Unique No: 5619233
Signed: Wes Davis
Report Date: 09 Aug 2023

# LIEBHERR





#### **GRAPHS**