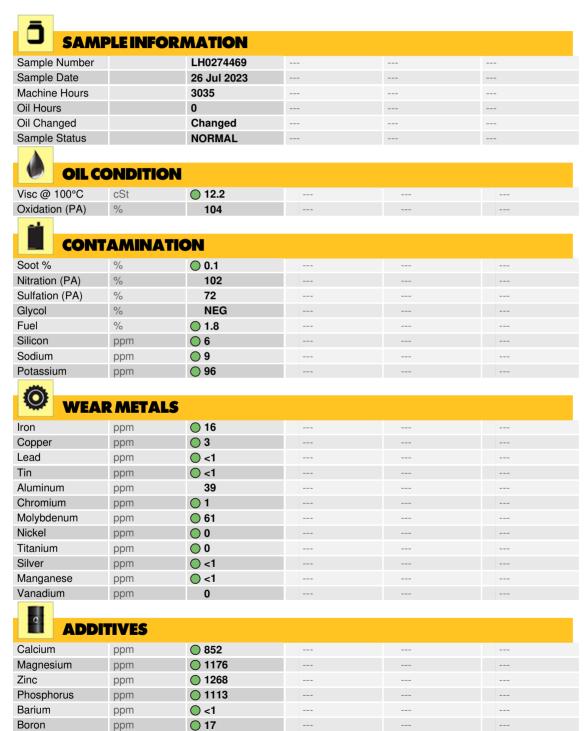

#### Diagnosis

The oil change at the time of sampling has been noted. Resample at the next service interval to monitor. No other corrective action is recommended at this time.All component wear rates are normal. Elevated aluminum (AI) and/or lead (Pb) and potassium (K) levels in your metals analysis are likely a result of solder flux release into the lubricant and is common on new equipment/components. Light fuel dilution occurring. The water content is negligible. No other contaminants were detected in the oil. The condition of the oil is acceptable for the time in service.