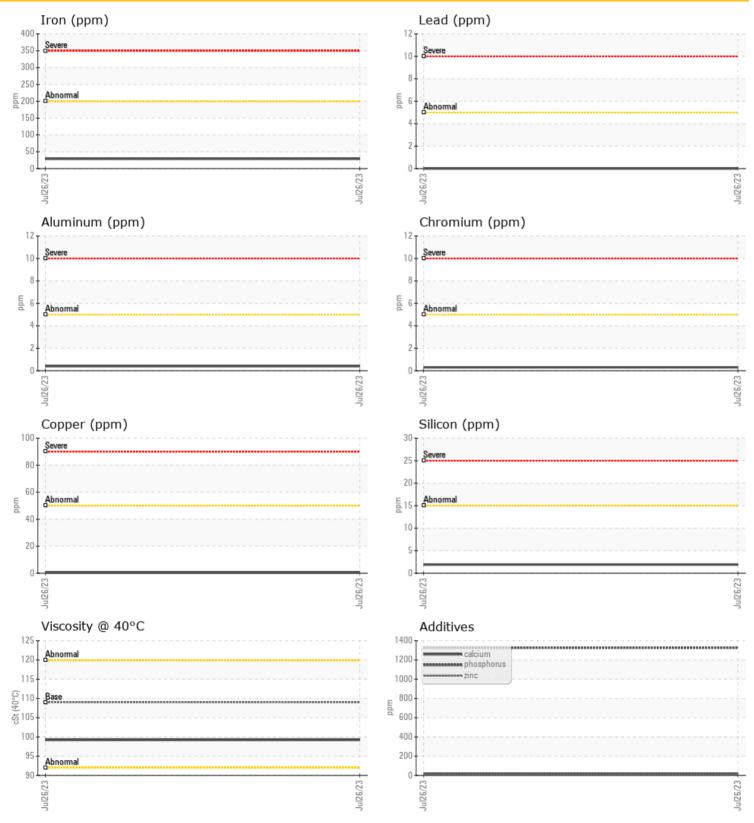

### **GRAPHS**

## 117010 - Drilling Drive

LH0274471 Sample No:

Oil Type: **GEAR OIL SAE 75W90** 

| PLE INFOR  | MATION                                  |                                      |                                    |           |
|------------|-----------------------------------------|--------------------------------------|------------------------------------|-----------|
|            |                                         |                                      |                                    |           |
|            |                                         |                                      |                                    |           |
|            |                                         |                                      |                                    |           |
|            |                                         |                                      |                                    |           |
|            |                                         |                                      |                                    |           |
|            |                                         |                                      |                                    |           |
|            | 1101111111111                           |                                      |                                    |           |
| ONDITION   |                                         |                                      |                                    |           |
|            |                                         |                                      |                                    |           |
| COL        | 99.2                                    |                                      |                                    |           |
|            |                                         |                                      |                                    |           |
| AMINATIO   | DN                                      |                                      |                                    |           |
| ppm        | <b>2</b>                                |                                      |                                    |           |
| ppm        | <b>0</b> <1                             |                                      |                                    |           |
| ppm        | <b>0</b> <1                             |                                      |                                    |           |
|            |                                         |                                      |                                    |           |
| R METALS   |                                         |                                      |                                    |           |
| ppm        | <b>29</b>                               |                                      |                                    |           |
| ppm        | <b>○</b> <1                             |                                      |                                    |           |
| ppm        | <b>0</b>                                |                                      |                                    |           |
| ppm        | <b>0</b>                                |                                      |                                    |           |
| ppm        | <b>0</b> <1                             |                                      |                                    |           |
| ppm        | <b>0</b> <1                             |                                      |                                    |           |
| ppm        | <b>0</b>                                |                                      |                                    |           |
| ppm        | <b>0</b>                                |                                      |                                    |           |
| ppm        | 0                                       |                                      |                                    |           |
| ppm        | 0                                       |                                      |                                    |           |
| ppm        | <b>()</b> <1                            |                                      |                                    |           |
| ppm        | 0                                       |                                      |                                    |           |
| TIVES      |                                         |                                      |                                    |           |
| ppm        | <b>12</b>                               |                                      |                                    |           |
| ppm        | 01                                      |                                      |                                    |           |
| ppm        | <b>9</b>                                |                                      |                                    |           |
|            |                                         |                                      |                                    |           |
| ppm        | <b>1327</b>                             |                                      |                                    |           |
| ppm<br>ppm | ○ 1327 ○ 0                              |                                      |                                    |           |
|            | ppm | ppm       ○ 2         ppm       ○ <1 | LH0274471     26 Jul 2023     3035 | LH0274471 |

### Diagnosis

Resample at the next service interval to monitor. The fluid was not specified, however, a fluid match indicates that this fluid is (GENERIC) GEAR OIL SAE 75W90. Please confirm.

All component wear rates are normal. There is no indication of any contamination in the oil. The condition of the oil is acceptable for the time in service.