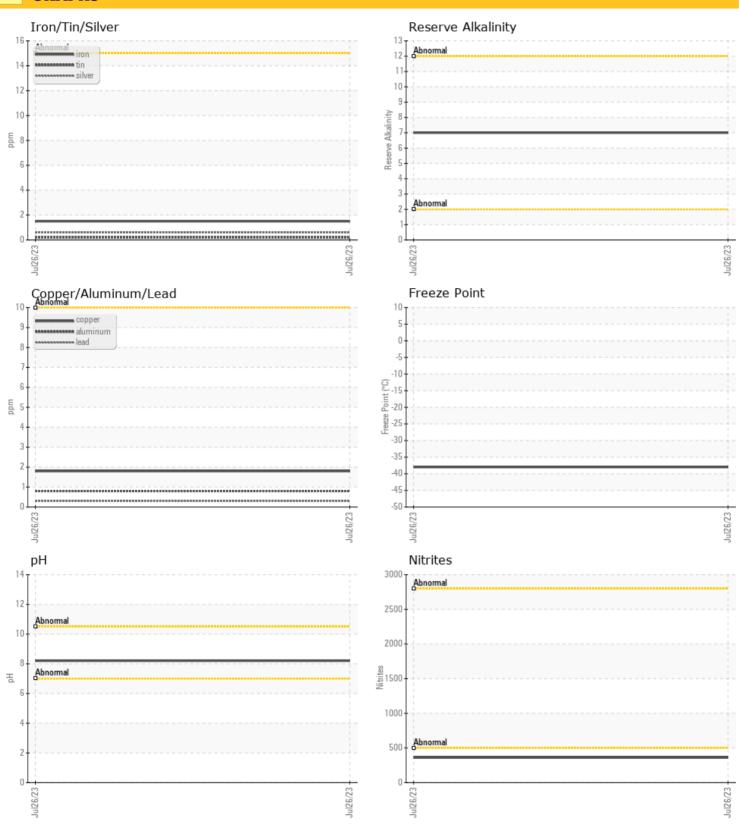

#### **GRAPHS**

### **CONSTRUCTION EQUIPMENT**

| COOL               | ANT COND   | DITION      |      |  |
|--------------------|------------|-------------|------|--|
|                    |            |             |      |  |
| Boron              | ppm        | 57          | <br> |  |
| Phosphorus         | ppm        | 14          | <br> |  |
| Sodium             | ppm        | <b>3964</b> | <br> |  |
| Potassium          | ppm        | <b>882</b>  | <br> |  |
| Silicon            | ppm        | 6           | <br> |  |
| рН                 | Scale 0-14 | <b>8.20</b> | <br> |  |
| Reserve Alkalinity | Scale 0-20 | <b>7.0</b>  | <br> |  |
| Molybdenum         | ppm        | 49          | <br> |  |
| Nitrites           | ppm        | 360         | <br> |  |
| Percentage Glycol  | %          | <b>51.4</b> | <br> |  |
| Freezing Point     | °C         | <b>-38</b>  | <br> |  |

|          |        | <u> </u>     |      |  |
|----------|--------|--------------|------|--|
|          |        |              |      |  |
| COR      | ROSION |              |      |  |
| Iron     | ppm    | <b>2</b>     | <br> |  |
| Aluminum | ppm    | <b>()</b> <1 | <br> |  |
| Copper   | ppm    | <b>2</b>     | <br> |  |
| Lead     | ppm    | <b>○</b> <1  | <br> |  |
| Tin      | mag    | O <1         | <br> |  |

#### Diagnosis

We recommend that you drain the system and refill with a 50/50 long-life coolant/water mixture. Resample at the next service interval to monitor. All metal levels are normal indicating no corrosion in the cooling system. There is no indication of any contamination in the coolant. The coolant is cloudy indicating either an overconcentration of coolant additives, or a mixing of incompatible coolant technologies. The pH level of this fluid is within the acceptable limits. The reserve alkalinity of this fluid is acceptable.