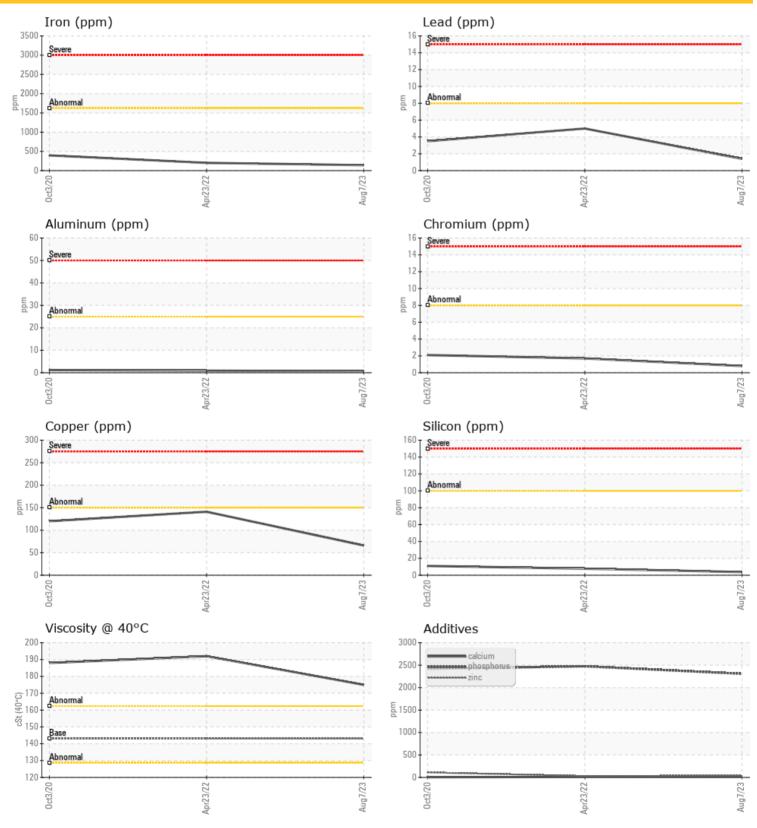

### CONTAMINATION Silicon ppm 04 8 🔘 0 11 Sodium 02 $\bigcirc 5$ ppm $\bigcirc 2$ 0 <1 0 Potassium 0 < ppm

| Â          |               |             |       |       |  |
|------------|---------------|-------------|-------|-------|--|
| WEA        | <b>R META</b> | LS          |       |       |  |
| Iron       | ppm           | 0 141       | 201   | ◯ 396 |  |
| Copper     | ppm           | 66          | 0 141 | 0 120 |  |
| Lead       | ppm           | 01          | 5     | 0 4   |  |
| Tin        | ppm           | 05          | 0 6   | 6     |  |
| Aluminum   | ppm           | ◯ <1        | ◯ <1  | 0 1   |  |
| Chromium   | ppm           | <b>○</b> <1 | 0 2   | 2     |  |
| Molybdenum | ppm           | 0           | 0     | 0     |  |
| Nickel     | ppm           | <b>○</b> <1 | ○ <1  | ◯ <1  |  |
| Titanium   | ppm           | 0           | 0     | <1    |  |
| Silver     | ppm           | 0           | 0     | <1    |  |
| Manganese  | ppm           | 0 2         | 03    | 0 14  |  |
| Vanadium   | ppm           | 0           | 0     | <1    |  |

### Diagnosis

Resample at the next service interval to monitor.All component wear rates are normal. The water content is negligible. There is no indication of any contamination in the oil. The condition of the oil is acceptable for the time in service.

|            | DITIVES |                  |      |       |  |
|------------|---------|------------------|------|-------|--|
| Calcium    | ppm     | 0 9              | 0 10 | ○ 5   |  |
| Magnesium  | ppm     | <b>3</b>         | 03   | 2     |  |
| Zinc       | ppm     | 0 38             | 0 30 | 0 111 |  |
| Phosphorus | ppm     | 0 2308           | 2475 | 2418  |  |
| Barium     | ppm     | 0                | 0    | 0     |  |
| Boron      | ppm     | <mark></mark> <1 | ○ <1 | 0 1   |  |

Depot:BIRWINUnique No:5619658Signed:Wes DavisReport Date:08 Aug 2023

Report Id: BIRWIN [WCAMIS] 02574607 (Generated: 08/08/2023 15:33:46) Rev: 1

Submitted By: Bastian Firmbach

GRAPHS

 $\odot$ 

Report Id: BIRWIN [WCAMIS] 02574607 (Generated: 08/08/2023 15:33:49) Rev: 1