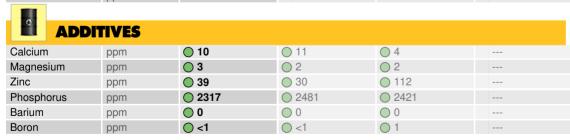

| Silicon   | ppm | ● 4         | 8  | 0 12 |  |
|-----------|-----|-------------|----|------|--|
| Sodium    | ppm | 0 2         | 02 | ○ 5  |  |
| Potassium | ppm | <b>○</b> <1 | 0  | ◯ <1 |  |

| WEA        | <b>R META</b> | LS          |       |       |  |
|------------|---------------|-------------|-------|-------|--|
| Iron       | ppm           | 0 138       | 203   | 396   |  |
| Copper     | ppm           | 64          | 0 143 | 0 120 |  |
| Lead       | ppm           | 0 2         | 5     | 0 4   |  |
| Tin        | ppm           | 05          | 0 6   | 07    |  |
| Aluminum   | ppm           | <b>○</b> <1 | ◯ <1  | 01    |  |
| Chromium   | ppm           | <b>○</b> <1 | 0 2   | 2     |  |
| Molybdenum | ppm           | 0           | 0     | 0     |  |
| Nickel     | ppm           | 0 🔘         | ○ <1  | ◯ <1  |  |
| Titanium   | ppm           | 0           | 0     | <1    |  |
| Silver     | ppm           | <1          | 0     | <1    |  |
| Manganese  | ppm           | 02          | 3     | 0 14  |  |
| Vanadium   | ppm           | 0           | 0     | <1    |  |