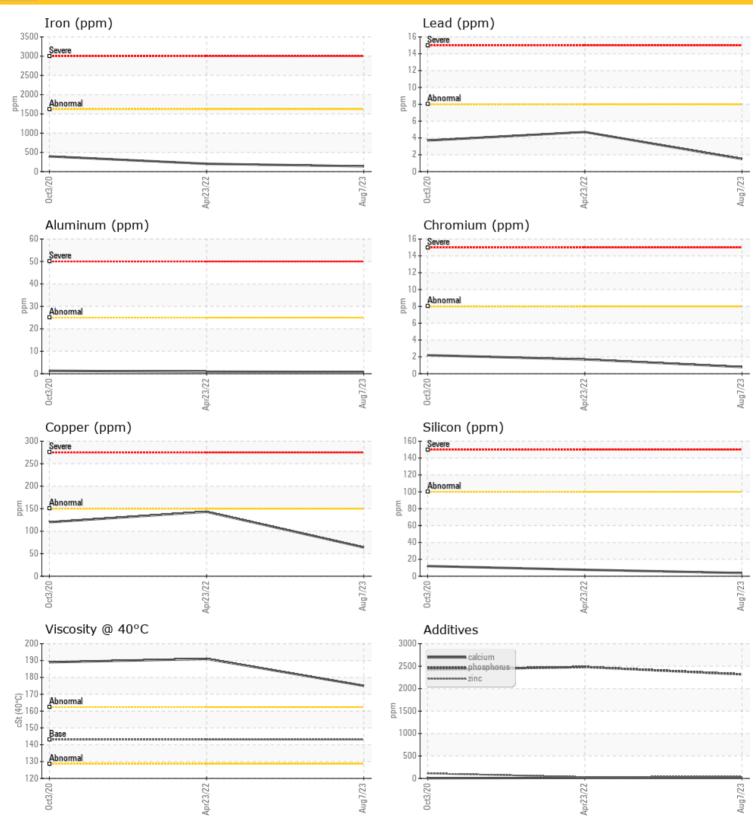

| Silicon   | ppm | ● 4         | 8  | 0 12 |  |
|-----------|-----|-------------|----|------|--|
| Sodium    | ppm | 0 2         | 02 | ○ 5  |  |
| Potassium | ppm | <b>○</b> <1 | 0  | ◯ <1 |  |

| WEA        | <b>R META</b> | LS          |       |       |  |
|------------|---------------|-------------|-------|-------|--|
| Iron       | ppm           | 0 138       | 203   | 396   |  |
| Copper     | ppm           | 64          | 0 143 | 0 120 |  |
| Lead       | ppm           | 0 2         | 5     | 0 4   |  |
| Tin        | ppm           | 05          | 0 6   | 07    |  |
| Aluminum   | ppm           | <b>○</b> <1 | ◯ <1  | 01    |  |
| Chromium   | ppm           | <b>○</b> <1 | 0 2   | 2     |  |
| Molybdenum | ppm           | 0           | 0     | 0     |  |
| Nickel     | ppm           | 0 🔘         | ○ <1  | ◯ <1  |  |
| Titanium   | ppm           | 0           | 0     | <1    |  |
| Silver     | ppm           | <1          | 0     | <1    |  |
| Manganese  | ppm           | 02          | 3     | 0 14  |  |
| Vanadium   | ppm           | 0           | 0     | <1    |  |

| Depot:       | BIRWIN      |
|--------------|-------------|
| Unique No:   | 5619659     |
| Signed:      | Wes Davis   |
| Report Date: | 08 Aug 2023 |

GRAPHS

 $\odot$ 

Report Id: BIRWIN [WCAMIS] 02574608 (Generated: 08/08/2023 15:33:40) Rev: 1